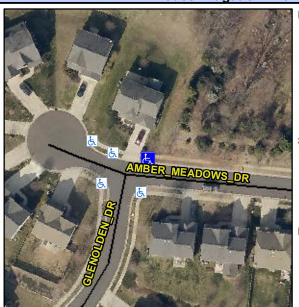

## **Access Compliance Report Public Rights-of-Way** (Curb Ramps)

Main Street: AMBER\_MEADOWS\_DR Intersection ID: 47692 **Cross Street: GLENOLDEN\_DR** Location: **Overall Compliance: No** ADA ID: C9781DAFAD40 Ramp Type: Perp Initial Pass/Fail: Fail Severity Score: 33.75