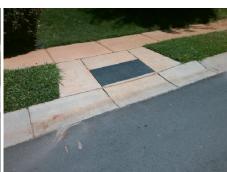

## **Access Compliance Report Public Rights-of-Way** (Curb Ramps)

Main Street: AMBER\_MEADOWS\_DR Intersection ID: 47692 **Cross Street: GLENOLDEN\_DR** Location: **Overall Compliance: No** ADA ID: C9781DAFAD40 Ramp Type: Perp Initial Pass/Fail: Fail Severity Score: 33.75

**Codes/Mitigation Info/Possible Solution** 

**AMBER MEADOWS DR** Street 1 Name Stop Condition-Street 2 None Street 2 Name N/A Stop Condition-Street 1 N/A

| Possible Solutions:           | 2 |
|-------------------------------|---|
| Remove & Replace Entire Ramp. | ı |
|                               | ı |
|                               | ı |
|                               | ı |
|                               | ı |
|                               | ı |
| Surveyor Notes:               | ı |
| N/A                           | ı |
|                               | ı |
|                               | ı |
|                               | I |
| PROW/ADA:                     | I |
| Not Found, R304.5.1, R304.2.2 | ľ |
|                               | I |
|                               |   |
|                               | ı |
|                               |   |
|                               |   |

Total Cost:

1850.00

| Field Measurements/Component Compliance |                       |      |            |       |                         |      |  |  |
|-----------------------------------------|-----------------------|------|------------|-------|-------------------------|------|--|--|
| Compliance Description                  |                       | Data | Compliance |       | Description             | Data |  |  |
| N/A                                     | Ramp Length (in)      | 48.0 | No         | Ramp  | Slope (%)               | 13.5 |  |  |
| No                                      | Ramp Width (in)       | 47.0 | Yes        | Ramp  | XSlope (%)              | 1.3  |  |  |
| N/A                                     | Flare Type LT         | N/A  | N/A        | Flare | Type RT                 | N/A  |  |  |
| N/A                                     | Flare Slope LT (%)    | N/A  | N/A        | Flare | Slope RT (%)            | N/A  |  |  |
| N/A                                     | Flare Traversable LT? | N/A  | N/A        | Flare | Traversable RT?         | N/A  |  |  |
| N/A                                     | Landing Length (in)   | N/A  | N/A        | DWS   | Provided?               | N/A  |  |  |
| N/A                                     | Landing Width (in)    | N/A  | N/A        | DWS   | Contrast?               | N/A  |  |  |
| N/A                                     | Landing Slope (%)     | N/A  | N/A        | DWS   | Length (in)             | N/A  |  |  |
| N/A                                     | Landing X Slope (%)   | N/A  | N/A        | DWS   | Full Width?             | N/A  |  |  |
| N/A                                     | Landing Curb? (Y/N)   | N/A  | N/A        | DWS   | Offset (in)             | N/A  |  |  |
| N/A                                     | Shared Landing?       | N/A  |            |       |                         |      |  |  |
| N/A                                     | Gutter Ponding?       | N/A  | N/A        | Gutte | r Slope (%)             | N/A  |  |  |
| N/A                                     | Gutter Lip Ht (in)    | N/A  | N/A        | Gutte | r X Slope (%)           | N/A  |  |  |
| N/A                                     | Painted X Walk1?      | No   | N/A        | Paint | ed X Walk2?             | N/A  |  |  |
|                                         | X Walk 1 Direction    | To S |            | X Wa  | lk 2 Direction          | N/A  |  |  |
| N/A                                     | X Walk 1 Width (in)   | N/A  | N/A        | X Wa  | lk 2 Width (in)         | N/A  |  |  |
|                                         | X Walk 1 Slope (%)    | 1.6  |            | X Wa  | lk 2 Slope (%)          | N/A  |  |  |
|                                         | X Walk 1 X Slope (%)  | 2.8  |            | X Wa  | lk 2 X Slope (%)        | N/A  |  |  |
| N/A                                     | Ramp inside XWalk1?   | N/A  | N/A        | Ram   | inside XWalk2?          | N/A  |  |  |
|                                         | Road Slope (%)        | N/A  | N/A        | Clear | Space?                  | N/A  |  |  |
|                                         | Road X Slope (%)      | N/A  | N/A        | Clear | Space to XWalk (in)     | N/A  |  |  |
| N/A                                     | Any Obstructions?     | N/A  | N/A        | Storn | n Grate/Utility Hazard? | N/A  |  |  |
|                                         | Obstruction Type      |      |            | Storn | n Grate/Utility Type    |      |  |  |
|                                         |                       | N/A  |            |       |                         | N/A  |  |  |
|                                         |                       |      | Yes        | Surfa | ce Condition? (G/P)     | Good |  |  |
|                                         |                       | •    | -          |       |                         |      |  |  |