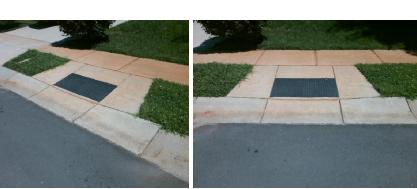

## **Access Compliance Report Public Rights-of-Way** (Curb Ramps)

Main Street: AMBER\_MEADOWS\_DR Intersection ID: 47692 **Cross Street: GLENOLDEN\_DR** Location: **Overall Compliance: No** ADA ID: C9781DAFAD40 Ramp Type: Perp Initial Pass/Fail: Fail Severity Score: 33.75

**Codes/Mitigation Info/Possible Solution** 

**AMBER MEADOWS DR** Street 1 Name Stop Condition-Street 2 None Street 2 Name N/A Stop Condition-Street 1 N/A

| Possible Solutions:           | 2 |
|-------------------------------|---|
| Remove & Replace Entire Ramp. | ı |
|                               | ı |
|                               | ı |
|                               | ı |
|                               | ı |
|                               | ı |
| Surveyor Notes:               | ı |
| N/A                           | ı |
|                               | ı |
|                               | ı |
|                               | I |
| PROW/ADA:                     | I |
| Not Found, R304.5.1, R304.2.2 | ľ |
|                               | I |
|                               |   |
|                               | ı |
|                               |   |
|                               |   |

Total Cost:

1850.00

| Field Measurements/Component Compliance |                       |      |            |       |                         |      |  |  |
|-----------------------------------------|-----------------------|------|------------|-------|-------------------------|------|--|--|
| Compliance Description                  |                       | Data | Compliance |       | Description             | Data |  |  |
| N/A                                     | Ramp Length (in)      | 48.0 | No         | Ramp  | Slope (%)               | 13.5 |  |  |
| No                                      | Ramp Width (in)       | 47.0 | Yes        | Ramp  | XSlope (%)              | 1.3  |  |  |
| N/A                                     | Flare Type LT         | N/A  | N/A        | Flare | Type RT                 | N/A  |  |  |
| N/A                                     | Flare Slope LT (%)    | N/A  | N/A        | Flare | Slope RT (%)            | N/A  |  |  |
| N/A                                     | Flare Traversable LT? | N/A  | N/A        | Flare | Traversable RT?         | N/A  |  |  |
| N/A                                     | Landing Length (in)   | N/A  | N/A        | DWS   | Provided?               | N/A  |  |  |
| N/A                                     | Landing Width (in)    | N/A  | N/A        | DWS   | Contrast?               | N/A  |  |  |
| N/A                                     | Landing Slope (%)     | N/A  | N/A        | DWS   | Length (in)             | N/A  |  |  |
| N/A                                     | Landing X Slope (%)   | N/A  | N/A        | DWS   | Full Width?             | N/A  |  |  |
| N/A                                     | Landing Curb? (Y/N)   | N/A  | N/A        | DWS   | Offset (in)             | N/A  |  |  |
| N/A                                     | Shared Landing?       | N/A  |            |       |                         |      |  |  |
| N/A                                     | Gutter Ponding?       | N/A  | N/A        | Gutte | r Slope (%)             | N/A  |  |  |
| N/A                                     | Gutter Lip Ht (in)    | N/A  | N/A        | Gutte | r X Slope (%)           | N/A  |  |  |
| N/A                                     | Painted X Walk1?      | No   | N/A        | Paint | ed X Walk2?             | N/A  |  |  |
|                                         | X Walk 1 Direction    | To S |            | X Wa  | lk 2 Direction          | N/A  |  |  |
| N/A                                     | X Walk 1 Width (in)   | N/A  | N/A        | X Wa  | lk 2 Width (in)         | N/A  |  |  |
|                                         | X Walk 1 Slope (%)    | 1.6  |            | X Wa  | lk 2 Slope (%)          | N/A  |  |  |
|                                         | X Walk 1 X Slope (%)  | 2.8  |            | X Wa  | lk 2 X Slope (%)        | N/A  |  |  |
| N/A                                     | Ramp inside XWalk1?   | N/A  | N/A        | Ram   | inside XWalk2?          | N/A  |  |  |
|                                         | Road Slope (%)        | N/A  | N/A        | Clear | Space?                  | N/A  |  |  |
|                                         | Road X Slope (%)      | N/A  | N/A        | Clear | Space to XWalk (in)     | N/A  |  |  |
| N/A                                     | Any Obstructions?     | N/A  | N/A        | Storn | n Grate/Utility Hazard? | N/A  |  |  |
|                                         | Obstruction Type      |      |            | Storn | n Grate/Utility Type    |      |  |  |
|                                         |                       | N/A  |            |       |                         | N/A  |  |  |
|                                         |                       |      | Yes        | Surfa | ce Condition? (G/P)     | Good |  |  |
|                                         |                       | •    | -          |       |                         |      |  |  |