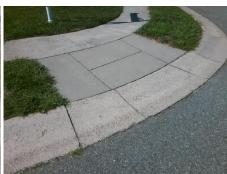

**Codes/Mitigation Info/Possible Solution** 

Field Measurements/Component Compliance

Street 1 Name Stop Condition-Street 2 Street 2 Name Stop Condition-Street 1

**SAWMILL TRACE DR** StopSign **ASHLEY MEADOW DR**  **Remove & Replace Curb Ramp With** Two New Directional Ramps or Equivalent.

Surveyor Notes: N/A

PROW/ADA:

Not Found, R304.5.1, R304.5.3

None

Total Cost: 3200.00

| Compliance Description Da |                       | Data  | Comp | liance Description          | Data  |
|---------------------------|-----------------------|-------|------|-----------------------------|-------|
| N/A                       | Ramp Length (in)      | 52.0  | Yes  | Ramp Slope (%)              | 8.1   |
| No                        | Ramp Width (in)       | 47.5  | No   | Ramp XSlope (%)             | 2.6   |
| N/A                       | Flare Type LT         | N/A   | N/A  | Flare Type RT               | N/A   |
| N/A                       | Flare Slope LT (%)    | N/A   | N/A  | Flare Slope RT (%)          | N/A   |
| N/A                       | Flare Traversable LT? | N/A   | N/A  | Flare Traversable RT?       | N/A   |
| N/A                       | Landing Length (in)   | N/A   | N/A  | DWS Provided?               | N/A   |
| N/A                       | Landing Width (in)    | N/A   | N/A  | DWS Contrast?               | N/A   |
| N/A                       | Landing Slope (%)     | N/A   | N/A  | DWS Length (in)             | N/A   |
| N/A                       | Landing X Slope (%)   | N/A   | N/A  | DWS Full Width?             | N/A   |
| N/A                       | Landing Curb? (Y/N)   | N/A   | N/A  | DWS Offset (in)             | N/A   |
| N/A                       | Shared Landing?       | N/A   |      |                             |       |
| N/A                       | Gutter Ponding?       | N/A   | N/A  | Gutter Slope (%)            | N/A   |
| N/A                       | Gutter Lip Ht (in)    | N/A   | N/A  | Gutter X Slope (%)          | N/A   |
| N/A                       | Painted X Walk1?      | No    | N/A  | Painted X Walk2?            | No    |
|                           | X Walk 1 Direction    | To NE |      | X Walk 2 Direction          | To NW |
| N/A                       | X Walk 1 Width (in)   | N/A   | N/A  | X Walk 2 Width (in)         | N/A   |
|                           | X Walk 1 Slope (%)    | 2.7   |      | X Walk 2 Slope (%)          | 1.8   |
|                           | X Walk 1 X Slope (%)  | 0.5   |      | X Walk 2 X Slope (%)        | 3.7   |
| N/A                       | Ramp inside XWalk1?   | N/A   | N/A  | Ramp inside XWalk2?         | N/A   |
|                           | Road Slope (%)        | 1.2   | N/A  | Clear Space?                | N/A   |
|                           | Road X Slope (%)      | 5.6   | N/A  | Clear Space to XWalk (in)   | N/A   |
| N/A                       | Any Obstructions?     | N/A   | N/A  | Storm Grate/Utility Hazard? | N/A   |
|                           | Obstruction Type      |       |      | Storm Grate/Utility Type    |       |
|                           |                       | N/A   |      |                             | N/A   |
|                           |                       |       | Yes  | Surface Condition? (G/P)    | Good  |