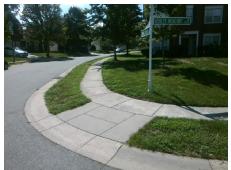

**Codes/Mitigation Info/Possible Solution** 

Field Measurements/Component Compliance

Street 1 Name Stop Condition-Street 2 Street 2 Name Stop Condition-Street 1

**SAWMILL TRACE DR** StopSign **ASHLEY MEADOW DR**  **Remove & Replace Curb Ramp With** Two New Directional Ramps or Equivalent.

Surveyor Notes: N/A

PROW/ADA:

Not Found, R304.5.1, R304.5.3

None

Total Cost: 3200.00

| Compliance Description Da |                       | Data  | Comp | liance Description          | Data  |
|---------------------------|-----------------------|-------|------|-----------------------------|-------|
| N/A                       | Ramp Length (in)      | 52.0  | Yes  | Ramp Slope (%)              | 8.1   |
| No                        | Ramp Width (in)       | 47.5  | No   | Ramp XSlope (%)             | 2.6   |
| N/A                       | Flare Type LT         | N/A   | N/A  | Flare Type RT               | N/A   |
| N/A                       | Flare Slope LT (%)    | N/A   | N/A  | Flare Slope RT (%)          | N/A   |
| N/A                       | Flare Traversable LT? | N/A   | N/A  | Flare Traversable RT?       | N/A   |
| N/A                       | Landing Length (in)   | N/A   | N/A  | DWS Provided?               | N/A   |
| N/A                       | Landing Width (in)    | N/A   | N/A  | DWS Contrast?               | N/A   |
| N/A                       | Landing Slope (%)     | N/A   | N/A  | DWS Length (in)             | N/A   |
| N/A                       | Landing X Slope (%)   | N/A   | N/A  | DWS Full Width?             | N/A   |
| N/A                       | Landing Curb? (Y/N)   | N/A   | N/A  | DWS Offset (in)             | N/A   |
| N/A                       | Shared Landing?       | N/A   |      |                             |       |
| N/A                       | Gutter Ponding?       | N/A   | N/A  | Gutter Slope (%)            | N/A   |
| N/A                       | Gutter Lip Ht (in)    | N/A   | N/A  | Gutter X Slope (%)          | N/A   |
| N/A                       | Painted X Walk1?      | No    | N/A  | Painted X Walk2?            | No    |
|                           | X Walk 1 Direction    | To NE |      | X Walk 2 Direction          | To NW |
| N/A                       | X Walk 1 Width (in)   | N/A   | N/A  | X Walk 2 Width (in)         | N/A   |
|                           | X Walk 1 Slope (%)    | 2.7   |      | X Walk 2 Slope (%)          | 1.8   |
|                           | X Walk 1 X Slope (%)  | 0.5   |      | X Walk 2 X Slope (%)        | 3.7   |
| N/A                       | Ramp inside XWalk1?   | N/A   | N/A  | Ramp inside XWalk2?         | N/A   |
|                           | Road Slope (%)        | 1.2   | N/A  | Clear Space?                | N/A   |
|                           | Road X Slope (%)      | 5.6   | N/A  | Clear Space to XWalk (in)   | N/A   |
| N/A                       | Any Obstructions?     | N/A   | N/A  | Storm Grate/Utility Hazard? | N/A   |
|                           | Obstruction Type      |       |      | Storm Grate/Utility Type    |       |
|                           |                       | N/A   |      |                             | N/A   |
|                           |                       |       | Yes  | Surface Condition? (G/P)    | Good  |