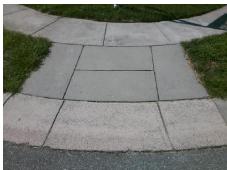

**Codes/Mitigation Info/Possible Solution** 

Field Measurements/Component Compliance

Street 1 Name Stop Condition-Street 2 Street 2 Name Stop Condition-Street 1

**SAWMILL TRACE DR** StopSign **ASHLEY MEADOW DR**  **Remove & Replace Curb Ramp With** Two New Directional Ramps or Equivalent.

Surveyor Notes: N/A

PROW/ADA:

Not Found, R304.5.1, R304.5.3

None

Total Cost: 3200.00

| Compliance Description Da |                       | Data  | Comp | liance Description          | Data  |
|---------------------------|-----------------------|-------|------|-----------------------------|-------|
| N/A                       | Ramp Length (in)      | 52.0  | Yes  | Ramp Slope (%)              | 8.1   |
| No                        | Ramp Width (in)       | 47.5  | No   | Ramp XSlope (%)             | 2.6   |
| N/A                       | Flare Type LT         | N/A   | N/A  | Flare Type RT               | N/A   |
| N/A                       | Flare Slope LT (%)    | N/A   | N/A  | Flare Slope RT (%)          | N/A   |
| N/A                       | Flare Traversable LT? | N/A   | N/A  | Flare Traversable RT?       | N/A   |
| N/A                       | Landing Length (in)   | N/A   | N/A  | DWS Provided?               | N/A   |
| N/A                       | Landing Width (in)    | N/A   | N/A  | DWS Contrast?               | N/A   |
| N/A                       | Landing Slope (%)     | N/A   | N/A  | DWS Length (in)             | N/A   |
| N/A                       | Landing X Slope (%)   | N/A   | N/A  | DWS Full Width?             | N/A   |
| N/A                       | Landing Curb? (Y/N)   | N/A   | N/A  | DWS Offset (in)             | N/A   |
| N/A                       | Shared Landing?       | N/A   |      |                             |       |
| N/A                       | Gutter Ponding?       | N/A   | N/A  | Gutter Slope (%)            | N/A   |
| N/A                       | Gutter Lip Ht (in)    | N/A   | N/A  | Gutter X Slope (%)          | N/A   |
| N/A                       | Painted X Walk1?      | No    | N/A  | Painted X Walk2?            | No    |
|                           | X Walk 1 Direction    | To NE |      | X Walk 2 Direction          | To NW |
| N/A                       | X Walk 1 Width (in)   | N/A   | N/A  | X Walk 2 Width (in)         | N/A   |
|                           | X Walk 1 Slope (%)    | 2.7   |      | X Walk 2 Slope (%)          | 1.8   |
|                           | X Walk 1 X Slope (%)  | 0.5   |      | X Walk 2 X Slope (%)        | 3.7   |
| N/A                       | Ramp inside XWalk1?   | N/A   | N/A  | Ramp inside XWalk2?         | N/A   |
|                           | Road Slope (%)        | 1.2   | N/A  | Clear Space?                | N/A   |
|                           | Road X Slope (%)      | 5.6   | N/A  | Clear Space to XWalk (in)   | N/A   |
| N/A                       | Any Obstructions?     | N/A   | N/A  | Storm Grate/Utility Hazard? | N/A   |
|                           | Obstruction Type      |       |      | Storm Grate/Utility Type    |       |
|                           |                       | N/A   |      |                             | N/A   |
|                           |                       |       | Yes  | Surface Condition? (G/P)    | Good  |