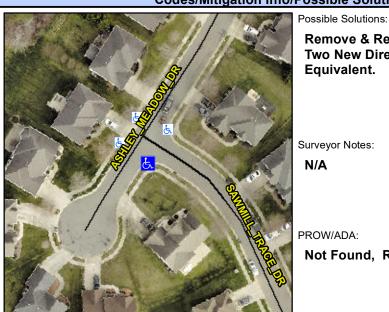

## **Access Compliance Report Public Rights-of-Way** (Curb Ramps)

Intersection ID: 42752 Main Street: ASHLEY MEADOW DR **Cross Street: SAWMILL TRACE DR** Location: S ADA ID: C979AF5FB3A9 Ramp Type: PerpDiag Initial Pass/Fail: Fail **Overall Compliance: No Severity Score:** 10

**Codes/Mitigation Info/Possible Solution** 

Field Measurements/Component Compliance

Street 1 Name Stop Condition-Street 2 Street 2 Name Stop Condition-Street 1

**SAWMILL TRACE DR** StopSign **ASHLEY MEADOW DR**  **Remove & Replace Curb Ramp With** Two New Directional Ramps or Equivalent.