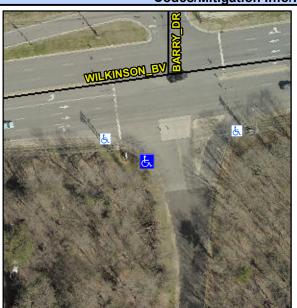

## **Access Compliance Report Public Rights-of-Way** (Curb Ramps)

Intersection ID: N/A Main Street: WILKINSON\_BV Cross Street: BARRY\_DR Location: SW **Overall Compliance: No** ADA ID: C97BA215293A Ramp Type: Perp Initial Pass/Fail: Fail Severity Score: 46.25