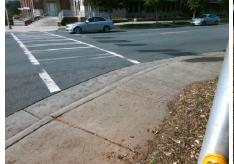

## Field Measurements/Component Compliance

Street 1 Name E 7TH ST
Stop Condition-Street 1 Signal
Street 2 Name N/A
Stop Condition-Street 2 N/A

Possible Solutions:

Remove & Replace Entire Ramp.

Surveyor Notes:

LT RP < 5%

PROW/ADA:

R304.3.2

Total Cost: \$ 1600.00

| Compliance Description Data |                      |       | Compliance Description Data |                             |      |
|-----------------------------|----------------------|-------|-----------------------------|-----------------------------|------|
| N/A                         | Ramp Length LT (in)  | 57.0  | N/A                         | Ramp Length RT (in)         | 60.0 |
| Yes                         | Ramp Width LT (in)   | 60.0  | Yes                         | Ramp Width RT (in)          | 60.0 |
| Yes                         | Ramp Slope LT (%)    | 3.8   | No                          | Ramp Slope RT (%)           | 10.5 |
| Yes                         | Ramp XSlope LT (%)   | 0.6   | Yes                         | Ramp XSlope RT (%)          | 1.0  |
| N/A                         | Landing Length (in)  | N/A   | N/A                         | DWS Provided?               | N/A  |
| N/A                         | Landing Width (in)   | N/A   | N/A                         | DWS Contrast?               | N/A  |
| N/A                         | Landing Slope (%)    | N/A   | N/A                         | DWS Length (in)             | N/A  |
| N/A                         | Landing X Slope (%)  | N/A   | N/A                         | DWS Full Width?             | N/A  |
| N/A                         | Landing Curb? (Y/N)  | N/A   | N/A                         | DWS Offset (in)             | N/A  |
| N/A                         | Shared Landing?      | N/A   |                             |                             |      |
| N/A                         | Gutter Ponding?      | N/A   | N/A                         | Gutter Slope (%)            | N/A  |
| N/A                         | Gutter Lip Ht (in)   | N/A   | N/A                         | Gutter X Slope (%)          | N/A  |
| N/A                         | Painted X Walk1?     | Yes   | N/A                         | Painted X Walk2?            | N/A  |
|                             | X Walk 1 Direction   | To SW |                             | X Walk 2 Direction          | N/A  |
| N/A                         | X Walk 1 Width (in)  | 111.0 | N/A                         | X Walk 2 Width (in)         | N/A  |
|                             | X Walk 1 Slope (%)   | 2.6   |                             | X Walk 2 Slope (%)          | N/A  |
|                             | X Walk 1 X Slope (%) | 3.5   |                             | X Walk 2 X Slope (%)        | N/A  |
| N/A                         | Ramp inside XWalk1?  | Yes   | N/A                         | Ramp inside XWalk2?         | N/A  |
|                             | Road Slope (%)       | N/A   | N/A                         | Clear Space?                | N/A  |
|                             | Road X Slope (%)     | N/A   | N/A                         | Clear Space to XWalk (in)   | N/A  |
| N/A                         | Any Obstructions?    | N/A   | N/A                         | Storm Grate/Utility Hazard? | N/A  |
|                             | Obstruction Type     |       |                             | Storm Grate/Utility Type    |      |
|                             |                      | N/A   |                             |                             | N/A  |
|                             |                      |       | Yes                         | Surface Condition? (G/P)    | Good |
|                             |                      |       | N/A                         | Curb Slope (%)              | 9.5  |
|                             |                      |       |                             |                             |      |