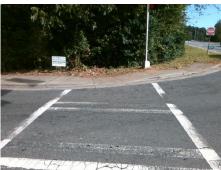

## Field Measurements/Component Compliance

Street 1 Name E 7TH ST
Stop Condition-Street 1 Signal
Street 2 Name N/A
Stop Condition-Street 2 N/A

Possible Solutions:

Remove & Replace Entire Ramp.

Surveyor Notes:

LT RP < 5%

PROW/ADA:

R304.3.2

Total Cost: \$ 1600.00

| Compliance Description Data |                      |       | Compliance Description Data |                             |      |
|-----------------------------|----------------------|-------|-----------------------------|-----------------------------|------|
| N/A                         | Ramp Length LT (in)  | 57.0  | N/A                         | Ramp Length RT (in)         | 60.0 |
| Yes                         | Ramp Width LT (in)   | 60.0  | Yes                         | Ramp Width RT (in)          | 60.0 |
| Yes                         | Ramp Slope LT (%)    | 3.8   | No                          | Ramp Slope RT (%)           | 10.5 |
| Yes                         | Ramp XSlope LT (%)   | 0.6   | Yes                         | Ramp XSlope RT (%)          | 1.0  |
| N/A                         | Landing Length (in)  | N/A   | N/A                         | DWS Provided?               | N/A  |
| N/A                         | Landing Width (in)   | N/A   | N/A                         | DWS Contrast?               | N/A  |
| N/A                         | Landing Slope (%)    | N/A   | N/A                         | DWS Length (in)             | N/A  |
| N/A                         | Landing X Slope (%)  | N/A   | N/A                         | DWS Full Width?             | N/A  |
| N/A                         | Landing Curb? (Y/N)  | N/A   | N/A                         | DWS Offset (in)             | N/A  |
| N/A                         | Shared Landing?      | N/A   |                             |                             |      |
| N/A                         | Gutter Ponding?      | N/A   | N/A                         | Gutter Slope (%)            | N/A  |
| N/A                         | Gutter Lip Ht (in)   | N/A   | N/A                         | Gutter X Slope (%)          | N/A  |
| N/A                         | Painted X Walk1?     | Yes   | N/A                         | Painted X Walk2?            | N/A  |
|                             | X Walk 1 Direction   | To SW |                             | X Walk 2 Direction          | N/A  |
| N/A                         | X Walk 1 Width (in)  | 111.0 | N/A                         | X Walk 2 Width (in)         | N/A  |
|                             | X Walk 1 Slope (%)   | 2.6   |                             | X Walk 2 Slope (%)          | N/A  |
|                             | X Walk 1 X Slope (%) | 3.5   |                             | X Walk 2 X Slope (%)        | N/A  |
| N/A                         | Ramp inside XWalk1?  | Yes   | N/A                         | Ramp inside XWalk2?         | N/A  |
|                             | Road Slope (%)       | N/A   | N/A                         | Clear Space?                | N/A  |
|                             | Road X Slope (%)     | N/A   | N/A                         | Clear Space to XWalk (in)   | N/A  |
| N/A                         | Any Obstructions?    | N/A   | N/A                         | Storm Grate/Utility Hazard? | N/A  |
|                             | Obstruction Type     |       |                             | Storm Grate/Utility Type    |      |
|                             |                      | N/A   |                             |                             | N/A  |
|                             |                      |       | Yes                         | Surface Condition? (G/P)    | Good |
|                             |                      |       | N/A                         | Curb Slope (%)              | 9.5  |
|                             |                      |       |                             |                             |      |