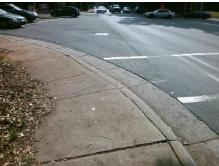

## Field Measurements/Component Compliance

Street 1 Name E 7TH ST
Stop Condition-Street 1 Signal
Street 2 Name N/A
Stop Condition-Street 2 N/A

Possible Solutions:

Remove & Replace Entire Ramp.

Surveyor Notes:

LT RP < 5%

PROW/ADA:

R304.3.2

Total Cost: \$ 1600.00

| Compliance Description Data |                      |       | Compliance Description Data |                             |      |
|-----------------------------|----------------------|-------|-----------------------------|-----------------------------|------|
| N/A                         | Ramp Length LT (in)  | 57.0  | N/A                         | Ramp Length RT (in)         | 60.0 |
| Yes                         | Ramp Width LT (in)   | 60.0  | Yes                         | Ramp Width RT (in)          | 60.0 |
| Yes                         | Ramp Slope LT (%)    | 3.8   | No                          | Ramp Slope RT (%)           | 10.5 |
| Yes                         | Ramp XSlope LT (%)   | 0.6   | Yes                         | Ramp XSlope RT (%)          | 1.0  |
| N/A                         | Landing Length (in)  | N/A   | N/A                         | DWS Provided?               | N/A  |
| N/A                         | Landing Width (in)   | N/A   | N/A                         | DWS Contrast?               | N/A  |
| N/A                         | Landing Slope (%)    | N/A   | N/A                         | DWS Length (in)             | N/A  |
| N/A                         | Landing X Slope (%)  | N/A   | N/A                         | DWS Full Width?             | N/A  |
| N/A                         | Landing Curb? (Y/N)  | N/A   | N/A                         | DWS Offset (in)             | N/A  |
| N/A                         | Shared Landing?      | N/A   |                             |                             |      |
| N/A                         | Gutter Ponding?      | N/A   | N/A                         | Gutter Slope (%)            | N/A  |
| N/A                         | Gutter Lip Ht (in)   | N/A   | N/A                         | Gutter X Slope (%)          | N/A  |
| N/A                         | Painted X Walk1?     | Yes   | N/A                         | Painted X Walk2?            | N/A  |
|                             | X Walk 1 Direction   | To SW |                             | X Walk 2 Direction          | N/A  |
| N/A                         | X Walk 1 Width (in)  | 111.0 | N/A                         | X Walk 2 Width (in)         | N/A  |
|                             | X Walk 1 Slope (%)   | 2.6   |                             | X Walk 2 Slope (%)          | N/A  |
|                             | X Walk 1 X Slope (%) | 3.5   |                             | X Walk 2 X Slope (%)        | N/A  |
| N/A                         | Ramp inside XWalk1?  | Yes   | N/A                         | Ramp inside XWalk2?         | N/A  |
|                             | Road Slope (%)       | N/A   | N/A                         | Clear Space?                | N/A  |
|                             | Road X Slope (%)     | N/A   | N/A                         | Clear Space to XWalk (in)   | N/A  |
| N/A                         | Any Obstructions?    | N/A   | N/A                         | Storm Grate/Utility Hazard? | N/A  |
|                             | Obstruction Type     |       |                             | Storm Grate/Utility Type    |      |
|                             |                      | N/A   |                             |                             | N/A  |
|                             |                      |       | Yes                         | Surface Condition? (G/P)    | Good |
|                             |                      |       | N/A                         | Curb Slope (%)              | 9.5  |
|                             |                      |       |                             |                             |      |