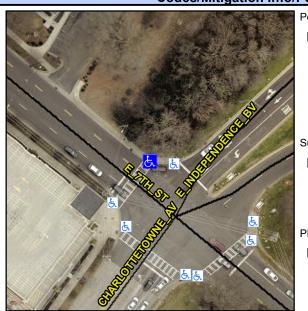

## Access Compliance Report Public Rights-of-Way (Curb Ramps)

Intersection ID: 13343Main Street: E\_INDEPENDENCE\_BVCross Street: CHARLOTTETOWNE\_AVLocation:NWADA ID: C97C43D34BDCRamp Type: ParaInitial Pass/Fail: FailOverall Compliance: NoSeverity Score: 12.5

## Field Measurements/Component Compliance

Street 1 Name E 7TH ST
Stop Condition-Street 1 Signal
Street 2 Name N/A
Stop Condition-Street 2 N/A

Possible Solutions:

Remove & Replace Entire Ramp.

Surveyor Notes: