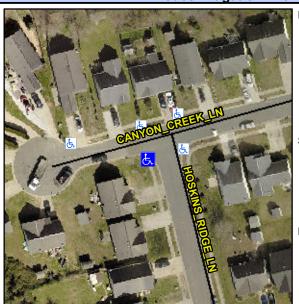

## Access Compliance Report Public Rights-of-Way (Curb Ramps)

Intersection ID: 43986 Main Street: CANYON\_CREEK\_LN Cross Street: HOSKINS\_RIDGE\_LN Location: SW

ADA ID: C986671931B0 Ramp Type: Perp Initial Pass/Fail: Fail Overall Compliance: No Severity Score: 18.75

## Field Measurements/Component Compliance

| Street 1 Name           | CANYON CREEK LN |
|-------------------------|-----------------|
| Stop Condition-Street 2 | None            |
| Street 2 Name           | N/A             |
| Stop Condition-Street 1 | N/A             |