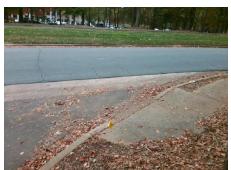

## **Access Compliance Report Public Rights-of-Way** (Curb Ramps)

Intersection ID: N/A Main Street: SOUTHSTREAM BV **Cross Street: N/A** Location: NW ADA ID: C98AB7878F4A Ramp Type: PerpDiag Initial Pass/Fail: Fail **Overall Compliance: No Severity Score:** 25

| Compl | iance Description     | Data | Compl | liance Description          | Data |
|-------|-----------------------|------|-------|-----------------------------|------|
| N/A   | Ramp Length (in)      | 60.0 | No    | Ramp Slope (%)              | 11.4 |
| Yes   | Ramp Width (in)       | 61.0 | No    | Ramp XSlope (%)             | 5.5  |
| N/A   | Flare Type LT         | N/A  | N/A   | Flare Type RT               | N/A  |
| N/A   | Flare Slope LT (%)    | N/A  | N/A   | Flare Slope RT (%)          | N/A  |
| N/A   | Flare Traversable LT? | No   | N/A   | Flare Traversable RT?       | No   |
| N/A   | Landing Length (in)   | N/A  | N/A   | DWS Provided?               | N/A  |
| N/A   | Landing Width (in)    | N/A  | N/A   | DWS Contrast?               | N/A  |
| N/A   | Landing Slope (%)     | N/A  | N/A   | DWS Length (in)             | N/A  |
| N/A   | Landing X Slope (%)   | N/A  | N/A   | DWS Full Width?             | N/A  |
| N/A   | Landing Curb? (Y/N)   | N/A  | N/A   | DWS Offset (in)             | N/A  |
| N/A   | Shared Landing?       | N/A  |       |                             |      |
| N/A   | Gutter Ponding?       | N/A  | N/A   | Gutter Slope (%)            | N/A  |
| N/A   | Gutter Lip Ht (in)    | N/A  | N/A   | Gutter X Slope (%)          | N/A  |
| N/A   | Painted X Walk1?      | No   | N/A   | Painted X Walk2?            | No   |
|       | X Walk 1 Direction    | To S |       | X Walk 2 Direction          | To E |
| N/A   | X Walk 1 Width (in)   | N/A  | N/A   | X Walk 2 Width (in)         | N/A  |
|       | X Walk 1 Slope (%)    | 2.0  |       | X Walk 2 Slope (%)          | 6.5  |
|       | X Walk 1 X Slope (%)  | 6.5  |       | X Walk 2 X Slope (%)        | 0.2  |
| N/A   | Ramp inside XWalk1?   | N/A  | N/A   | Ramp inside XWalk2?         | N/A  |
|       | Road Slope (%)        | 6.1  | N/A   | Clear Space?                | N/A  |
|       | Road X Slope (%)      | 3.5  | N/A   | Clear Space to XWalk (in)   | N/A  |
| N/A   | Any Obstructions?     | N/A  | N/A   | Storm Grate/Utility Hazard? | N/A  |
|       | Obstruction Type      |      |       | Storm Grate/Utility Type    |      |
|       |                       | N/A  |       |                             | N/A  |
|       |                       |      | Yes   | Surface Condition? (G/P)    | Good |