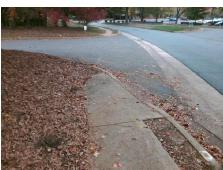

## **Access Compliance Report Public Rights-of-Way** (Curb Ramps)

Intersection ID: N/A Main Street: SOUTHSTREAM BV **Cross Street: N/A** Location: NW ADA ID: C98AB7878F4A Ramp Type: PerpDiag Initial Pass/Fail: Fail **Overall Compliance: No Severity Score:** 25

| Compl | iance Description     | Data | Compl | liance Description          | Data |
|-------|-----------------------|------|-------|-----------------------------|------|
| N/A   | Ramp Length (in)      | 60.0 | No    | Ramp Slope (%)              | 11.4 |
| Yes   | Ramp Width (in)       | 61.0 | No    | Ramp XSlope (%)             | 5.5  |
| N/A   | Flare Type LT         | N/A  | N/A   | Flare Type RT               | N/A  |
| N/A   | Flare Slope LT (%)    | N/A  | N/A   | Flare Slope RT (%)          | N/A  |
| N/A   | Flare Traversable LT? | No   | N/A   | Flare Traversable RT?       | No   |
| N/A   | Landing Length (in)   | N/A  | N/A   | DWS Provided?               | N/A  |
| N/A   | Landing Width (in)    | N/A  | N/A   | DWS Contrast?               | N/A  |
| N/A   | Landing Slope (%)     | N/A  | N/A   | DWS Length (in)             | N/A  |
| N/A   | Landing X Slope (%)   | N/A  | N/A   | DWS Full Width?             | N/A  |
| N/A   | Landing Curb? (Y/N)   | N/A  | N/A   | DWS Offset (in)             | N/A  |
| N/A   | Shared Landing?       | N/A  |       |                             |      |
| N/A   | Gutter Ponding?       | N/A  | N/A   | Gutter Slope (%)            | N/A  |
| N/A   | Gutter Lip Ht (in)    | N/A  | N/A   | Gutter X Slope (%)          | N/A  |
| N/A   | Painted X Walk1?      | No   | N/A   | Painted X Walk2?            | No   |
|       | X Walk 1 Direction    | To S |       | X Walk 2 Direction          | To E |
| N/A   | X Walk 1 Width (in)   | N/A  | N/A   | X Walk 2 Width (in)         | N/A  |
|       | X Walk 1 Slope (%)    | 2.0  |       | X Walk 2 Slope (%)          | 6.5  |
|       | X Walk 1 X Slope (%)  | 6.5  |       | X Walk 2 X Slope (%)        | 0.2  |
| N/A   | Ramp inside XWalk1?   | N/A  | N/A   | Ramp inside XWalk2?         | N/A  |
|       | Road Slope (%)        | 6.1  | N/A   | Clear Space?                | N/A  |
|       | Road X Slope (%)      | 3.5  | N/A   | Clear Space to XWalk (in)   | N/A  |
| N/A   | Any Obstructions?     | N/A  | N/A   | Storm Grate/Utility Hazard? | N/A  |
|       | Obstruction Type      |      |       | Storm Grate/Utility Type    |      |
|       |                       | N/A  |       |                             | N/A  |
|       |                       |      | Yes   | Surface Condition? (G/P)    | Good |