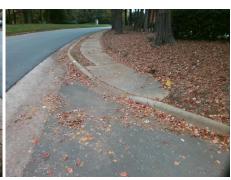

## **Access Compliance Report Public Rights-of-Way** (Curb Ramps)

Intersection ID: N/A Main Street: SOUTHSTREAM BV **Cross Street: N/A** Location: NW ADA ID: C98AB7878F4A Ramp Type: PerpDiag Initial Pass/Fail: Fail **Overall Compliance: No Severity Score:** 25

| Compl | iance Description     | Data | Compl | liance Description          | Data |
|-------|-----------------------|------|-------|-----------------------------|------|
| N/A   | Ramp Length (in)      | 60.0 | No    | Ramp Slope (%)              | 11.4 |
| Yes   | Ramp Width (in)       | 61.0 | No    | Ramp XSlope (%)             | 5.5  |
| N/A   | Flare Type LT         | N/A  | N/A   | Flare Type RT               | N/A  |
| N/A   | Flare Slope LT (%)    | N/A  | N/A   | Flare Slope RT (%)          | N/A  |
| N/A   | Flare Traversable LT? | No   | N/A   | Flare Traversable RT?       | No   |
| N/A   | Landing Length (in)   | N/A  | N/A   | DWS Provided?               | N/A  |
| N/A   | Landing Width (in)    | N/A  | N/A   | DWS Contrast?               | N/A  |
| N/A   | Landing Slope (%)     | N/A  | N/A   | DWS Length (in)             | N/A  |
| N/A   | Landing X Slope (%)   | N/A  | N/A   | DWS Full Width?             | N/A  |
| N/A   | Landing Curb? (Y/N)   | N/A  | N/A   | DWS Offset (in)             | N/A  |
| N/A   | Shared Landing?       | N/A  |       |                             |      |
| N/A   | Gutter Ponding?       | N/A  | N/A   | Gutter Slope (%)            | N/A  |
| N/A   | Gutter Lip Ht (in)    | N/A  | N/A   | Gutter X Slope (%)          | N/A  |
| N/A   | Painted X Walk1?      | No   | N/A   | Painted X Walk2?            | No   |
|       | X Walk 1 Direction    | To S |       | X Walk 2 Direction          | To E |
| N/A   | X Walk 1 Width (in)   | N/A  | N/A   | X Walk 2 Width (in)         | N/A  |
|       | X Walk 1 Slope (%)    | 2.0  |       | X Walk 2 Slope (%)          | 6.5  |
|       | X Walk 1 X Slope (%)  | 6.5  |       | X Walk 2 X Slope (%)        | 0.2  |
| N/A   | Ramp inside XWalk1?   | N/A  | N/A   | Ramp inside XWalk2?         | N/A  |
|       | Road Slope (%)        | 6.1  | N/A   | Clear Space?                | N/A  |
|       | Road X Slope (%)      | 3.5  | N/A   | Clear Space to XWalk (in)   | N/A  |
| N/A   | Any Obstructions?     | N/A  | N/A   | Storm Grate/Utility Hazard? | N/A  |
|       | Obstruction Type      |      |       | Storm Grate/Utility Type    |      |
|       |                       | N/A  |       |                             | N/A  |
|       |                       |      | Yes   | Surface Condition? (G/P)    | Good |