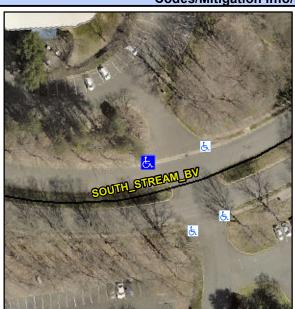

## **Access Compliance Report Public Rights-of-Way** (Curb Ramps)

Intersection ID: N/A Main Street: SOUTHSTREAM BV **Cross Street: N/A** Location: NW ADA ID: C98AB7878F4A Ramp Type: PerpDiag Initial Pass/Fail: Fail **Overall Compliance: No Severity Score:** 25

**Codes/Mitigation Info/Possible Solution** 

Field Measurements/Component Compliance

**SOUTHSTREAM BV** Street 1 Name Stop Condition-Street 2 None Street 2 Name **ENTRANCE** Stop Condition-Street 1 StopSign Remove & Replace Curb Ramp With Two New Directional Ramps or Equivalent.