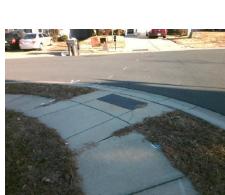

## Field Measurements/Component Compliance

Street 1 Name
Stop Condition-Street 1
Street 2 Name
Stop Condition-Street 2

BREWER DR StopSign SHAD CT None Possible Solutions:

Remove & Replace Curb Ramp With
Two New Directional Ramps or
Equivalent.

Surveyor Notes:
N/A

PROW/ADA:
Not Found, R304.5.1, R304.5.3

Total Cost:

3200.00

| Compliance Description Date |                       |      | Compliance Description D |                             |      |
|-----------------------------|-----------------------|------|--------------------------|-----------------------------|------|
| N/A                         | Ramp Length (in)      | 48.0 | Yes                      | BlendTrans Slope (%)        | 1.1  |
| No                          | Ramp Width (in)       | 47.5 | No                       | BlendTrans XSlope (%)       | 3.2  |
| N/A                         | Flare Type LT         | N/A  | N/A                      | Flare Type RT               | N/A  |
| N/A                         | Flare Slope LT (%)    | N/A  | N/A                      | Flare Slope RT (%)          | N/A  |
| N/A                         | Flare Traversable LT? | N/A  | N/A                      | Flare Traversable RT?       | N/A  |
| N/A                         | Landing Length (in)   | N/A  | N/A                      | DWS Provided?               | N/A  |
| N/A                         | Landing Width (in)    | N/A  | N/A                      | DWS Contrast?               | N/A  |
| N/A                         | Landing Slope (%)     | N/A  | N/A                      | DWS Length (in)             | N/A  |
| N/A                         | Landing X Slope (%)   | N/A  | N/A                      | DWS Full Width?             | N/A  |
| N/A                         | Landing Curb? (Y/N)   | N/A  | N/A                      | DWS Offset (in)             | N/A  |
| N/A                         | Shared Landing?       | N/A  |                          |                             |      |
| N/A                         | Gutter Ponding?       | N/A  | N/A                      | Gutter Slope (%)            | N/A  |
| N/A                         | Gutter Lip Ht (in)    | N/A  | N/A                      | Gutter X Slope (%)          | N/A  |
| N/A                         | Painted X Walk1?      | No   | N/A                      | Painted X Walk2?            | No   |
|                             | X Walk 1 Direction    | To E |                          | X Walk 2 Direction          | To N |
|                             | X Walk 1 Width (in)   | N/A  |                          | X Walk 2 Width (in)         | N/A  |
|                             | X Walk 1 Slope (%)    | 7.4  |                          | X Walk 2 Slope (%)          | 2.7  |
|                             | X Walk 1 X Slope (%)  | 1.3  |                          | X Walk 2 X Slope (%)        | 5.3  |
| N/A                         | Ramp inside XWalk1?   | N/A  | N/A                      | Ramp inside XWalk2?         | N/A  |
|                             | Road Slope (%)        | 2.3  |                          | Clear Space?                | N/A  |
|                             | Road X Slope (%)      | 4.4  | N/A                      | Clear Space to XWalk (in)   | N/A  |
| N/A                         | Any Obstructions?     | N/A  | N/A                      | Storm Grate/Utility Hazard? | N/A  |
|                             | Obstruction Type      |      | l                        | Storm Grate/Utility Type    |      |
|                             |                       | N/A  |                          |                             | N/A  |
|                             |                       |      | Yes                      | Surface Condition? (G/P)    | Good |
|                             |                       |      | No                       | Curb Slope (%)              | 17.4 |