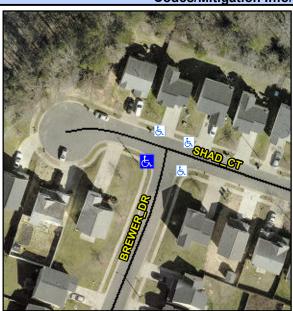

## Access Compliance Report Public Rights-of-Way (Curb Ramps)

Intersection ID: 46320Main Street: SHAD\_CTCross Street: BREWER\_DRLocation:SWADA ID: C98D6A0DF876Ramp Type: BlendTrans1Initial Pass/Fail: FailOverall Compliance: NoSeverity Score:10

## Field Measurements/Component Compliance

Street 1 Name
Stop Condition-Street 1
Street 2 Name
Stop Condition-Street 2

BREWER DR StopSign SHAD CT None Possible Solutions:

Remove & Replace Curb Ramp With
Two New Directional Ramps or
Equivalent.