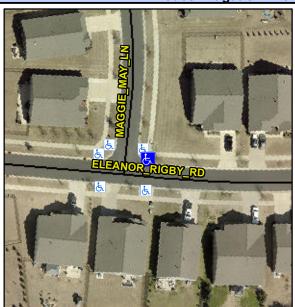

## **Access Compliance Report Public Rights-of-Way** (Curb Ramps)

Intersection ID: N/A Main Street: ELEANOR\_RIGBY\_RD **Cross Street: MAGGIE MAY LN** Location: NE **Overall Compliance: No** ADA ID: C98D946FF293 Ramp Type: Perp Initial Pass/Fail: Fail **Severity Score:** 10

## Field Measurements/Component Compliance

Street 1 Name **ELEANOR RIGBY RD** Stop Condition-Street 2 None Street 2 Name N/A Stop Condition-Street 1 N/A

| Possible Solutions:           | 9 |
|-------------------------------|---|
| Remove & Replace Entire Ramp. | N |
|                               | N |
|                               | N |
|                               | N |
|                               | N |
|                               | N |
| Surveyor Notes:               | N |
| N/A                           | N |
|                               | ı |
|                               | N |
|                               | ı |
| PROW/ADA:                     | ı |
| Not Found, R304.5.1, R304.5.3 | N |
| 3                             | N |
|                               |   |
|                               | N |
|                               |   |
|                               |   |
|                               | N |