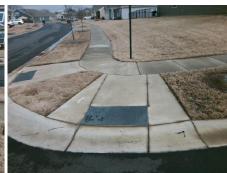

## **Access Compliance Report Public Rights-of-Way** (Curb Ramps)

Intersection ID: N/A Main Street: ELEANOR\_RIGBY\_RD **Cross Street: MAGGIE MAY LN** Location: NE **Overall Compliance: No** ADA ID: C98D946FF293 Ramp Type: Perp Initial Pass/Fail: Fail **Severity Score:** 10

## Field Measurements/Component Compliance

Street 1 Name **ELEANOR RIGBY RD** Stop Condition-Street 2 None Street 2 Name N/A Stop Condition-Street 1 N/A

| Possible Solutions:           | 9 |
|-------------------------------|---|
| Remove & Replace Entire Ramp. | N |
|                               | N |
|                               | N |
|                               | N |
|                               | N |
|                               | N |
| Surveyor Notes:               | N |
| N/A                           | N |
|                               | ı |
|                               | N |
|                               | ı |
| PROW/ADA:                     | ı |
| Not Found, R304.5.1, R304.5.3 | N |
| 3                             | N |
|                               |   |
|                               | N |
|                               |   |
|                               |   |
|                               | N |

| Total Cost | i: |     |
|------------|----|-----|
|            |    | 74. |
|            |    |     |

1850.00

| Comp       | iance Description     | Data  | Comp | liance Description          | Data |
|------------|-----------------------|-------|------|-----------------------------|------|
| N/A        | Ramp Length (in)      | 100.0 | Yes  | Ramp Slope (%)              | 5.4  |
| No         | Ramp Width (in)       | 47.0  | No   | Ramp XSlope (%)             | 3.2  |
| N/A        | Flare Type LT         | N/A   | N/A  | Flare Type RT               | N/A  |
| N/A        | Flare Slope LT (%)    | N/A   | N/A  | Flare Slope RT (%)          | N/A  |
| N/A        | Flare Traversable LT? | N/A   | N/A  | Flare Traversable RT?       | N/A  |
| N/A        | Landing Length (in)   | N/A   | N/A  | DWS Provided?               | N/A  |
| N/A        | Landing Width (in)    | N/A   | N/A  | DWS Contrast?               | N/A  |
| N/A        | Landing Slope (%)     | N/A   | N/A  | DWS Length (in)             | N/A  |
| N/A        | Landing X Slope (%)   | N/A   | N/A  | DWS Full Width?             | N/A  |
| N/A        | Landing Curb? (Y/N)   | N/A   | N/A  | DWS Offset (in)             | N/A  |
| N/A        | Shared Landing?       | N/A   |      |                             |      |
| N/A        | Gutter Ponding?       | N/A   | N/A  | Gutter Slope (%)            | N/A  |
| N/A        | Gutter Lip Ht (in)    | N/A   | N/A  | Gutter X Slope (%)          | N/A  |
| N/A        | Painted X Walk1?      | No    | N/A  | Painted X Walk2?            | N/A  |
|            | X Walk 1 Direction    | To SW |      | X Walk 2 Direction          | N/A  |
| N/A        | X Walk 1 Width (in)   | N/A   | N/A  | X Walk 2 Width (in)         | N/A  |
|            | X Walk 1 Slope (%)    | 0.3   |      | X Walk 2 Slope (%)          | N/A  |
|            | X Walk 1 X Slope (%)  | 8.0   |      | X Walk 2 X Slope (%)        | N/A  |
| N/A        | Ramp inside XWalk1?   | N/A   | N/A  | Ramp inside XWalk2?         | N/A  |
|            | Road Slope (%)        | N/A   | N/A  | Clear Space?                | N/A  |
|            | Road X Slope (%)      | N/A   | N/A  | Clear Space to XWalk (in)   | N/A  |
| N/A        | Any Obstructions?     | N/A   | N/A  | Storm Grate/Utility Hazard? | N/A  |
|            | Obstruction Type      |       | l    | Storm Grate/Utility Type    |      |
|            |                       | N/A   |      |                             | N/A  |
|            |                       |       | Yes  | Surface Condition? (G/P)    | Good |
| The second |                       |       |      |                             |      |