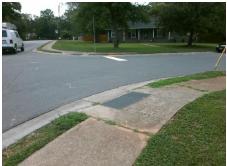

## Field Measurements/Component Compliance

Street 1 Name
Stop Condition-Street 2
Street 2 Name
Stop Condition-Street 1

LONDONBERRY RD StopSign TYVOLA RD None Possible Solutions:

Remove & Replace Curb Ramp With Two New Directional Ramps or Equivalent.

Surveyor Notes:
N/A

PROW/ADA:
R304.5.1, R304.2.2, R304.5.3

Total Cost: \$ 3200.00

| Compl | liance Description    | Data  | Comp | liance Description          | Data |
|-------|-----------------------|-------|------|-----------------------------|------|
| N/A   | Ramp Length (in)      | 65.0  | No   | Ramp Slope (%)              | 12.2 |
| No    | Ramp Width (in)       | 42.0  | No   | Ramp XSlope (%)             | 3.3  |
| N/A   | Flare Type LT         | N/A   | N/A  | Flare Type RT               | N/A  |
| N/A   | Flare Slope LT (%)    | N/A   | N/A  | Flare Slope RT (%)          | N/A  |
| N/A   | Flare Traversable LT? | N/A   | N/A  | Flare Traversable RT?       | N/A  |
| N/A   | Landing Length (in)   | N/A   | N/A  | DWS Provided?               | N/A  |
| N/A   | Landing Width (in)    | N/A   | N/A  | DWS Contrast?               | N/A  |
| N/A   | Landing Slope (%)     | N/A   | N/A  | DWS Length (in)             | N/A  |
| N/A   | Landing X Slope (%)   | N/A   | N/A  | DWS Full Width?             | N/A  |
| N/A   | Landing Curb? (Y/N)   | N/A   | N/A  | DWS Offset (in)             | N/A  |
| N/A   | Shared Landing?       | N/A   |      |                             |      |
| N/A   | Gutter Ponding?       | N/A   | N/A  | Gutter Slope (%)            | N/A  |
| N/A   | Gutter Lip Ht (in)    | N/A   | N/A  | Gutter X Slope (%)          | N/A  |
| N/A   | Painted X Walk1?      | No    | N/A  | Painted X Walk2?            | No   |
|       | X Walk 1 Direction    | To SE |      | X Walk 2 Direction          | To N |
| N/A   | X Walk 1 Width (in)   | N/A   | N/A  | X Walk 2 Width (in)         | N/A  |
|       | X Walk 1 Slope (%)    | 3.8   |      | X Walk 2 Slope (%)          | 4.1  |
|       | X Walk 1 X Slope (%)  | 3.3   |      | X Walk 2 X Slope (%)        | 4.8  |
| N/A   | Ramp inside XWalk1?   | N/A   | N/A  | Ramp inside XWalk2?         | N/A  |
|       | Road Slope (%)        | 2.2   | N/A  | Clear Space?                | N/A  |
|       | Road X Slope (%)      | 4.2   | N/A  | Clear Space to XWalk (in)   | N/A  |
| N/A   | Any Obstructions?     | N/A   | N/A  | Storm Grate/Utility Hazard? | N/A  |
|       | Obstruction Type      |       | l    | Storm Grate/Utility Type    |      |
|       |                       | N/A   |      |                             | N/A  |