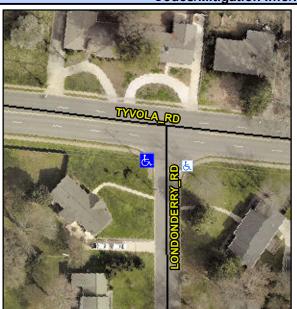

## Access Compliance Report Public Rights-of-Way (Curb Ramps)

Intersection ID: 18980 Main Street: LONDONDERRY\_RD Cross Street: TYVOLA\_RD Location: SW

ADA ID: C99669309BFA Ramp Type: PerpDiag Initial Pass/Fail: Fail Overall Compliance: No Severity Score: 35