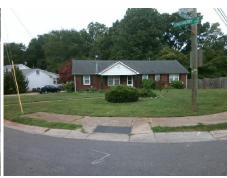

## Field Measurements/Component Compliance

Street 1 Name
Stop Condition-Street 2
Street 2 Name
Stop Condition-Street 1

LONDONBERRY RD StopSign TYVOLA RD None Possible Solutions:

Remove & Replace Curb Ramp With Two New Directional Ramps or Equivalent.

Surveyor Notes:
N/A

PROW/ADA:
R304.5.1, R304.2.2, R304.5.3

Total Cost: \$ 3200.00

| Compl | liance Description    | Data  | Comp | liance Description          | Data |
|-------|-----------------------|-------|------|-----------------------------|------|
| N/A   | Ramp Length (in)      | 65.0  | No   | Ramp Slope (%)              | 12.2 |
| No    | Ramp Width (in)       | 42.0  | No   | Ramp XSlope (%)             | 3.3  |
| N/A   | Flare Type LT         | N/A   | N/A  | Flare Type RT               | N/A  |
| N/A   | Flare Slope LT (%)    | N/A   | N/A  | Flare Slope RT (%)          | N/A  |
| N/A   | Flare Traversable LT? | N/A   | N/A  | Flare Traversable RT?       | N/A  |
| N/A   | Landing Length (in)   | N/A   | N/A  | DWS Provided?               | N/A  |
| N/A   | Landing Width (in)    | N/A   | N/A  | DWS Contrast?               | N/A  |
| N/A   | Landing Slope (%)     | N/A   | N/A  | DWS Length (in)             | N/A  |
| N/A   | Landing X Slope (%)   | N/A   | N/A  | DWS Full Width?             | N/A  |
| N/A   | Landing Curb? (Y/N)   | N/A   | N/A  | DWS Offset (in)             | N/A  |
| N/A   | Shared Landing?       | N/A   |      |                             |      |
| N/A   | Gutter Ponding?       | N/A   | N/A  | Gutter Slope (%)            | N/A  |
| N/A   | Gutter Lip Ht (in)    | N/A   | N/A  | Gutter X Slope (%)          | N/A  |
| N/A   | Painted X Walk1?      | No    | N/A  | Painted X Walk2?            | No   |
|       | X Walk 1 Direction    | To SE |      | X Walk 2 Direction          | To N |
| N/A   | X Walk 1 Width (in)   | N/A   | N/A  | X Walk 2 Width (in)         | N/A  |
|       | X Walk 1 Slope (%)    | 3.8   |      | X Walk 2 Slope (%)          | 4.1  |
|       | X Walk 1 X Slope (%)  | 3.3   |      | X Walk 2 X Slope (%)        | 4.8  |
| N/A   | Ramp inside XWalk1?   | N/A   | N/A  | Ramp inside XWalk2?         | N/A  |
|       | Road Slope (%)        | 2.2   | N/A  | Clear Space?                | N/A  |
|       | Road X Slope (%)      | 4.2   | N/A  | Clear Space to XWalk (in)   | N/A  |
| N/A   | Any Obstructions?     | N/A   | N/A  | Storm Grate/Utility Hazard? | N/A  |
|       | Obstruction Type      |       | l    | Storm Grate/Utility Type    |      |
|       |                       | N/A   |      |                             | N/A  |