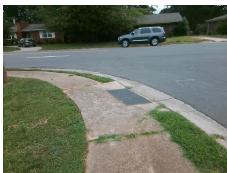

## Field Measurements/Component Compliance

Street 1 Name
Stop Condition-Street 2
Street 2 Name
Stop Condition-Street 1

LONDONBERRY RD StopSign TYVOLA RD None Possible Solutions:

Remove & Replace Curb Ramp With Two New Directional Ramps or Equivalent.

Surveyor Notes:
N/A

PROW/ADA:
R304.5.1, R304.2.2, R304.5.3

Total Cost: \$ 3200.00

| Compl | liance Description    | Data  | Comp | liance Description          | Data |
|-------|-----------------------|-------|------|-----------------------------|------|
| N/A   | Ramp Length (in)      | 65.0  | No   | Ramp Slope (%)              | 12.2 |
| No    | Ramp Width (in)       | 42.0  | No   | Ramp XSlope (%)             | 3.3  |
| N/A   | Flare Type LT         | N/A   | N/A  | Flare Type RT               | N/A  |
| N/A   | Flare Slope LT (%)    | N/A   | N/A  | Flare Slope RT (%)          | N/A  |
| N/A   | Flare Traversable LT? | N/A   | N/A  | Flare Traversable RT?       | N/A  |
| N/A   | Landing Length (in)   | N/A   | N/A  | DWS Provided?               | N/A  |
| N/A   | Landing Width (in)    | N/A   | N/A  | DWS Contrast?               | N/A  |
| N/A   | Landing Slope (%)     | N/A   | N/A  | DWS Length (in)             | N/A  |
| N/A   | Landing X Slope (%)   | N/A   | N/A  | DWS Full Width?             | N/A  |
| N/A   | Landing Curb? (Y/N)   | N/A   | N/A  | DWS Offset (in)             | N/A  |
| N/A   | Shared Landing?       | N/A   |      |                             |      |
| N/A   | Gutter Ponding?       | N/A   | N/A  | Gutter Slope (%)            | N/A  |
| N/A   | Gutter Lip Ht (in)    | N/A   | N/A  | Gutter X Slope (%)          | N/A  |
| N/A   | Painted X Walk1?      | No    | N/A  | Painted X Walk2?            | No   |
|       | X Walk 1 Direction    | To SE |      | X Walk 2 Direction          | To N |
| N/A   | X Walk 1 Width (in)   | N/A   | N/A  | X Walk 2 Width (in)         | N/A  |
|       | X Walk 1 Slope (%)    | 3.8   |      | X Walk 2 Slope (%)          | 4.1  |
|       | X Walk 1 X Slope (%)  | 3.3   |      | X Walk 2 X Slope (%)        | 4.8  |
| N/A   | Ramp inside XWalk1?   | N/A   | N/A  | Ramp inside XWalk2?         | N/A  |
|       | Road Slope (%)        | 2.2   | N/A  | Clear Space?                | N/A  |
|       | Road X Slope (%)      | 4.2   | N/A  | Clear Space to XWalk (in)   | N/A  |
| N/A   | Any Obstructions?     | N/A   | N/A  | Storm Grate/Utility Hazard? | N/A  |
|       | Obstruction Type      |       | l    | Storm Grate/Utility Type    |      |
|       |                       | N/A   |      |                             | N/A  |