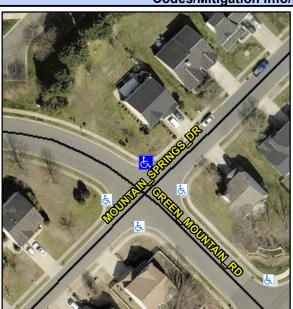

## Access Compliance Report Public Rights-of-Way (Curb Ramps)

Intersection ID: 31894Main Street: GREEN\_MOUNTAIN\_RDCross Street: MOUNTAIN\_SPRINGS\_DRLocation:NADA ID: C99A2C15662ARamp Type: BlendTrans1Initial Pass/Fail: FailOverall Compliance: NoSeverity Score:10

## Field Measurements/Component Compliance

Street 1 Name
Stop Condition-Street 1
Street 2 Name
Stop Condition-Street 2

GREEN MOUNTAIN RD None MOUNTAIN SPRINGS DR StopSign Possible Solutions:

Remove & Replace Curb Ramp With Two New Directional Ramps or Equivalent.