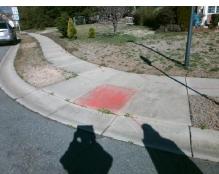

## Access Compliance Report Public Rights-of-Way (Curb Ramps)

Intersection ID: 31894Main Street: GREEN\_MOUNTAIN\_RDCross Street: MOUNTAIN\_SPRINGS\_DRLocation:NADA ID: C99A2C15662ARamp Type: BlendTrans1Initial Pass/Fail: FailOverall Compliance: NoSeverity Score:10

## Field Measurements/Component Compliance

Street 1 Name
Stop Condition-Street 1
Street 2 Name
Stop Condition-Street 2

GREEN MOUNTAIN RD None MOUNTAIN SPRINGS DR StopSign Possible Solutions:

Remove & Replace Curb Ramp With Two New Directional Ramps or Equivalent.

Surveyor Notes:

N/A

PROW/ADA:

R304.5.1, R304.5.3

Total Cost: \$ 3200.00

| Compliance Description Date |                       | Data  | Compliance Description |                             | Data  |
|-----------------------------|-----------------------|-------|------------------------|-----------------------------|-------|
| N/A                         | Ramp Length (in)      | 47.5  | Yes                    | BlendTrans Slope (%)        | 4.5   |
| No                          | Ramp Width (in)       | 40.5  | No                     | BlendTrans XSlope (%)       | 3.4   |
| N/A                         | Flare Type LT         | N/A   | N/A                    | Flare Type RT               | N/A   |
| N/A                         | Flare Slope LT (%)    | N/A   | N/A                    | Flare Slope RT (%)          | N/A   |
| N/A                         | Flare Traversable LT? | N/A   | N/A                    | Flare Traversable RT?       | N/A   |
| N/A                         | Landing Length (in)   | N/A   | N/A                    | DWS Provided?               | N/A   |
| N/A                         | Landing Width (in)    | N/A   | N/A                    | DWS Contrast?               | N/A   |
| N/A                         | Landing Slope (%)     | N/A   | N/A                    | DWS Length (in)             | N/A   |
| N/A                         | Landing X Slope (%)   | N/A   | N/A                    | DWS Full Width?             | N/A   |
| N/A                         | Landing Curb? (Y/N)   | N/A   | N/A                    | DWS Offset (in)             | N/A   |
| N/A                         | Shared Landing?       | N/A   |                        |                             |       |
| N/A                         | Gutter Ponding?       | N/A   | N/A                    | Gutter Slope (%)            | N/A   |
| N/A                         | Gutter Lip Ht (in)    | N/A   | N/A                    | Gutter X Slope (%)          | N/A   |
| N/A                         | Painted X Walk1?      | No    | N/A                    | Painted X Walk2?            | No    |
|                             | X Walk 1 Direction    | To SW |                        | X Walk 2 Direction          | To SE |
|                             | X Walk 1 Width (in)   | N/A   |                        | X Walk 2 Width (in)         | N/A   |
|                             | X Walk 1 Slope (%)    | 0.6   |                        | X Walk 2 Slope (%)          | 3.7   |
|                             | X Walk 1 X Slope (%)  | 1.9   |                        | X Walk 2 X Slope (%)        | 0.9   |
| N/A                         | Ramp inside XWalk1?   | N/A   | N/A                    | Ramp inside XWalk2?         | N/A   |
|                             | Road Slope (%)        | 2.8   |                        | Clear Space?                | N/A   |
|                             | Road X Slope (%)      | 2.6   | N/A                    | Clear Space to XWalk (in)   | N/A   |
| N/A                         | Any Obstructions?     | N/A   | N/A                    | Storm Grate/Utility Hazard? | N/A   |
|                             | Obstruction Type      |       | l                      | Storm Grate/Utility Type    |       |
|                             |                       | N/A   | l                      |                             | N/A   |
|                             |                       |       | Yes                    | Surface Condition? (G/P)    | Good  |
|                             |                       |       | N/A                    | Curb Slope (%)              | 3.2   |