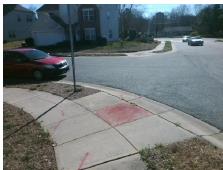

## Access Compliance Report Public Rights-of-Way (Curb Ramps)

Intersection ID: 31894Main Street: GREEN\_MOUNTAIN\_RDCross Street: MOUNTAIN\_SPRINGS\_DRLocation:NADA ID: C99A2C15662ARamp Type: BlendTrans1Initial Pass/Fail: FailOverall Compliance: NoSeverity Score:10

## Field Measurements/Component Compliance

Street 1 Name
Stop Condition-Street 1
Street 2 Name
Stop Condition-Street 2

GREEN MOUNTAIN RD None MOUNTAIN SPRINGS DR StopSign Possible Solutions:

Remove & Replace Curb Ramp With Two New Directional Ramps or Equivalent.

Surveyor Notes:

N/A

PROW/ADA:

R304.5.1, R304.5.3

Total Cost: \$ 3200.00

| Compliance Description Date |                       | Data  | Compliance Description |                             | Data  |
|-----------------------------|-----------------------|-------|------------------------|-----------------------------|-------|
| N/A                         | Ramp Length (in)      | 47.5  | Yes                    | BlendTrans Slope (%)        | 4.5   |
| No                          | Ramp Width (in)       | 40.5  | No                     | BlendTrans XSlope (%)       | 3.4   |
| N/A                         | Flare Type LT         | N/A   | N/A                    | Flare Type RT               | N/A   |
| N/A                         | Flare Slope LT (%)    | N/A   | N/A                    | Flare Slope RT (%)          | N/A   |
| N/A                         | Flare Traversable LT? | N/A   | N/A                    | Flare Traversable RT?       | N/A   |
| N/A                         | Landing Length (in)   | N/A   | N/A                    | DWS Provided?               | N/A   |
| N/A                         | Landing Width (in)    | N/A   | N/A                    | DWS Contrast?               | N/A   |
| N/A                         | Landing Slope (%)     | N/A   | N/A                    | DWS Length (in)             | N/A   |
| N/A                         | Landing X Slope (%)   | N/A   | N/A                    | DWS Full Width?             | N/A   |
| N/A                         | Landing Curb? (Y/N)   | N/A   | N/A                    | DWS Offset (in)             | N/A   |
| N/A                         | Shared Landing?       | N/A   |                        |                             |       |
| N/A                         | Gutter Ponding?       | N/A   | N/A                    | Gutter Slope (%)            | N/A   |
| N/A                         | Gutter Lip Ht (in)    | N/A   | N/A                    | Gutter X Slope (%)          | N/A   |
| N/A                         | Painted X Walk1?      | No    | N/A                    | Painted X Walk2?            | No    |
|                             | X Walk 1 Direction    | To SW |                        | X Walk 2 Direction          | To SE |
|                             | X Walk 1 Width (in)   | N/A   |                        | X Walk 2 Width (in)         | N/A   |
|                             | X Walk 1 Slope (%)    | 0.6   |                        | X Walk 2 Slope (%)          | 3.7   |
|                             | X Walk 1 X Slope (%)  | 1.9   |                        | X Walk 2 X Slope (%)        | 0.9   |
| N/A                         | Ramp inside XWalk1?   | N/A   | N/A                    | Ramp inside XWalk2?         | N/A   |
|                             | Road Slope (%)        | 2.8   |                        | Clear Space?                | N/A   |
|                             | Road X Slope (%)      | 2.6   | N/A                    | Clear Space to XWalk (in)   | N/A   |
| N/A                         | Any Obstructions?     | N/A   | N/A                    | Storm Grate/Utility Hazard? | N/A   |
|                             | Obstruction Type      |       | l                      | Storm Grate/Utility Type    |       |
|                             |                       | N/A   | l                      |                             | N/A   |
|                             |                       |       | Yes                    | Surface Condition? (G/P)    | Good  |
|                             |                       |       | N/A                    | Curb Slope (%)              | 3.2   |