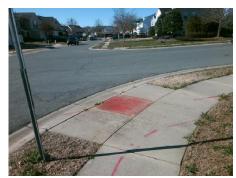

## Access Compliance Report Public Rights-of-Way (Curb Ramps)

Intersection ID: 31894Main Street: GREEN\_MOUNTAIN\_RDCross Street: MOUNTAIN\_SPRINGS\_DRLocation:NADA ID: C99A2C15662ARamp Type: BlendTrans1Initial Pass/Fail: FailOverall Compliance: NoSeverity Score:10

## Field Measurements/Component Compliance

Street 1 Name
Stop Condition-Street 1
Street 2 Name
Stop Condition-Street 2

GREEN MOUNTAIN RD None MOUNTAIN SPRINGS DR StopSign Possible Solutions:

Remove & Replace Curb Ramp With Two New Directional Ramps or Equivalent.

Surveyor Notes:

N/A

PROW/ADA:

R304.5.1, R304.5.3

Total Cost: \$ 3200.00

| Compliance Description Date |                       | Data  | Compliance Description |                             | Data  |
|-----------------------------|-----------------------|-------|------------------------|-----------------------------|-------|
| N/A                         | Ramp Length (in)      | 47.5  | Yes                    | BlendTrans Slope (%)        | 4.5   |
| No                          | Ramp Width (in)       | 40.5  | No                     | BlendTrans XSlope (%)       | 3.4   |
| N/A                         | Flare Type LT         | N/A   | N/A                    | Flare Type RT               | N/A   |
| N/A                         | Flare Slope LT (%)    | N/A   | N/A                    | Flare Slope RT (%)          | N/A   |
| N/A                         | Flare Traversable LT? | N/A   | N/A                    | Flare Traversable RT?       | N/A   |
| N/A                         | Landing Length (in)   | N/A   | N/A                    | DWS Provided?               | N/A   |
| N/A                         | Landing Width (in)    | N/A   | N/A                    | DWS Contrast?               | N/A   |
| N/A                         | Landing Slope (%)     | N/A   | N/A                    | DWS Length (in)             | N/A   |
| N/A                         | Landing X Slope (%)   | N/A   | N/A                    | DWS Full Width?             | N/A   |
| N/A                         | Landing Curb? (Y/N)   | N/A   | N/A                    | DWS Offset (in)             | N/A   |
| N/A                         | Shared Landing?       | N/A   |                        |                             |       |
| N/A                         | Gutter Ponding?       | N/A   | N/A                    | Gutter Slope (%)            | N/A   |
| N/A                         | Gutter Lip Ht (in)    | N/A   | N/A                    | Gutter X Slope (%)          | N/A   |
| N/A                         | Painted X Walk1?      | No    | N/A                    | Painted X Walk2?            | No    |
|                             | X Walk 1 Direction    | To SW |                        | X Walk 2 Direction          | To SE |
|                             | X Walk 1 Width (in)   | N/A   |                        | X Walk 2 Width (in)         | N/A   |
|                             | X Walk 1 Slope (%)    | 0.6   |                        | X Walk 2 Slope (%)          | 3.7   |
|                             | X Walk 1 X Slope (%)  | 1.9   |                        | X Walk 2 X Slope (%)        | 0.9   |
| N/A                         | Ramp inside XWalk1?   | N/A   | N/A                    | Ramp inside XWalk2?         | N/A   |
|                             | Road Slope (%)        | 2.8   |                        | Clear Space?                | N/A   |
|                             | Road X Slope (%)      | 2.6   | N/A                    | Clear Space to XWalk (in)   | N/A   |
| N/A                         | Any Obstructions?     | N/A   | N/A                    | Storm Grate/Utility Hazard? | N/A   |
|                             | Obstruction Type      |       | l                      | Storm Grate/Utility Type    |       |
|                             |                       | N/A   | l                      |                             | N/A   |
|                             |                       |       | Yes                    | Surface Condition? (G/P)    | Good  |
|                             |                       |       | N/A                    | Curb Slope (%)              | 3.2   |