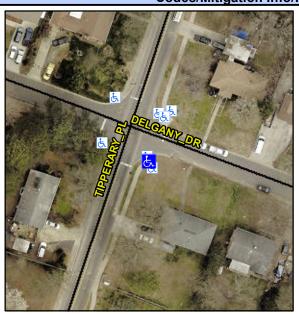

N/A

N/A

N/A

N/A

N/A

Good 12.4

Intersection ID: N/A Main Street: DELGANY\_DR Cross Street: TIPPERARY\_PL Location: SE

ADA ID: C9A5A50256AE Ramp Type: Combination1Diag Initial Pass/Fail: Fail Overall Compliance: No Severity Score: 0

StopSign DELGANY DR StopSign TIPPERARY PL Possible Solutions:

Remove & Replace Curb Ramp With Two New Directional Ramps or Equivalent.

Surveyor Notes:

N/A

PROW/ADA:

Not Found, R304.5.1, R304.3.2, R304.5.3

Total Cost: