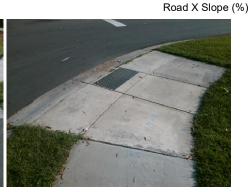

Ramp Length LT (in) N/A N/A 48.0 Ramp Length RT (in) 59.5 Yes Ramp Width LT (in) Yes Ramp Width RT (in) No No Ramp Slope LT (%) 9.4 Ramp Slope RT (%) Ramp XSlope LT (%) 0.5 No Ramp XSlope RT (%) Yes N/A Ramp Length (in) 36.5 Yes Ramp Slope (%) 47.5 Yes Ramp XSlope (%) No Ramp Width (in) N/A Flare Type LT N/A N/A Flare Type RT N/A N/A N/A Flare Slope LT (%) Flare Slope RT (%) N/A Flare Traversable LT? N/A N/A Flare Traversable RT? N/A Landing Length (in) N/A N/A DWS Provided? N/A N/A N/A **DWS Contrast?** Landing Width (in) N/A Landing Slope (%) N/A N/A DWS Length (in) N/A Landing X Slope (%) N/A N/A DWS Full Width? N/A Landing Curb? (Y/N) N/A N/A DWS Offset (in) N/A Shared Landing? N/A N/A **Gutter Ponding?** N/A N/A Gutter Slope (%) N/A N/A Gutter Lip Ht (in) N/A Gutter X Slope (%) N/A N/A Painted X Walk1? No Painted X Walk2? To N X Walk 1 Direction X Walk 2 Direction X Walk 1 Width (in) N/A X Walk 2 Width (in) 0.0 X Walk 1 Slope (%) X Walk 2 Slope (%) X Walk 1 X Slope (%) 0.2 X Walk 2 X Slope (%) N/A N/A Ramp inside XWalk1? N/A Ramp inside XWalk2? 0.9 Road Slope (%) Clear Space?