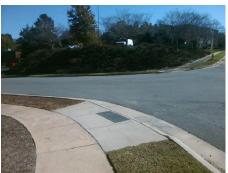

## **Field Measurements/Component Compliance**

Street 1 Name
Stop Condition-Street 2
Street 2 Name
Stop Condition-Street 1

TOWER POINT DR None CROWN VIEW DR StopSign Possible Solutions:

Remove & Replace Curb Ramp With Two New Directional Ramps or Equivalent.

Surveyor Notes:

N/A

PROW/ADA:

Not Found, R304.5.3

Total Cost: \$ 3200.00

| Field Measurements/Component Compliance |                        |                       |       |                        |                           |       |
|-----------------------------------------|------------------------|-----------------------|-------|------------------------|---------------------------|-------|
|                                         | Compliance Description |                       | Data  | Compliance Description |                           | Data  |
|                                         | N/A                    | Ramp Length (in)      | 63.5  | Yes                    | Ramp Slope (%)            | 5.4   |
|                                         | Yes                    | Ramp Width (in)       | 51.0  | No                     | Ramp XSlope (%)           | 5.2   |
|                                         | N/A                    | Flare Type LT         | N/A   | N/A                    | Flare Type RT             | N/A   |
|                                         | N/A                    | Flare Slope LT (%)    | N/A   | N/A                    | Flare Slope RT (%)        | N/A   |
|                                         | N/A                    | Flare Traversable LT? | N/A   | N/A                    | Flare Traversable RT?     | N/A   |
|                                         | N/A                    | Landing Length (in)   | N/A   | N/A                    | DWS Provided?             | N/A   |
|                                         | N/A                    | Landing Width (in)    | N/A   | N/A                    | DWS Contrast?             | N/A   |
|                                         | N/A                    | Landing Slope (%)     | N/A   | N/A                    | DWS Length (in)           | N/A   |
|                                         | N/A                    | Landing X Slope (%)   | N/A   | N/A                    | DWS Full Width?           | N/A   |
|                                         | N/A                    | Landing Curb? (Y/N)   | N/A   | N/A                    | DWS Offset (in)           | N/A   |
|                                         | N/A                    | Shared Landing?       | N/A   |                        |                           |       |
|                                         | N/A                    | Gutter Ponding?       | N/A   | N/A                    | Gutter Slope (%)          | N/A   |
|                                         | N/A                    | Gutter Lip Ht (in)    | N/A   | N/A                    | Gutter X Slope (%)        | N/A   |
|                                         | N/A                    | Painted X Walk1?      | No    | N/A                    | Painted X Walk2?          | No    |
|                                         |                        | X Walk 1 Direction    | To SW |                        | X Walk 2 Direction        | To SE |
|                                         | N/A                    | X Walk 1 Width (in)   | N/A   | N/A                    | X Walk 2 Width (in)       | N/A   |
|                                         |                        | X Walk 1 Slope (%)    | 5.2   |                        | X Walk 2 Slope (%)        | 6.5   |
|                                         |                        | X Walk 1 X Slope (%)  | 2.2   |                        | X Walk 2 X Slope (%)      | 3.5   |
|                                         | N/A                    | Ramp inside XWalk1?   | N/A   | N/A                    | Ramp inside XWalk2?       | N/A   |
|                                         |                        | Road Slope (%)        | 1.3   | N/A                    | Clear Space?              | N/A   |
|                                         |                        | Road X Slope (%)      | 3.2   | N/A                    | Clear Space to XWalk (in) | N/A   |
|                                         |                        |                       |       |                        |                           |       |