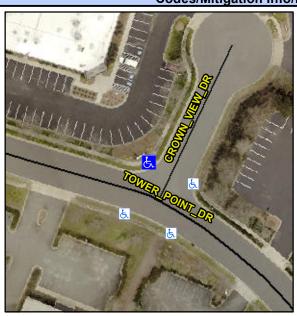

## Access Compliance Report Public Rights-of-Way (Curb Ramps)

Intersection ID: 20639 Main Street: CROWN\_VIEW\_DR Cross Street: TOWER\_POINT\_DR Location: N

ADA ID: C9AD84297419 Ramp Type: PerpDiag Initial Pass/Fail: Fail Overall Compliance: No Severity Score: 12.5

## **Field Measurements/Component Compliance**

Street 1 Name
Stop Condition-Street 2
Street 2 Name
Stop Condition-Street 1

TOWER POINT DR None CROWN VIEW DR StopSign Possible Solutions:

Remove & Replace Curb Ramp With Two New Directional Ramps or Equivalent.