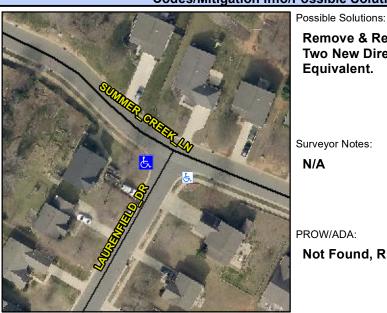

## **Access Compliance Report Public Rights-of-Way** (Curb Ramps)

Intersection ID: 28449 Main Street: LAURENFIELD DR Cross Street: SUMMER\_CREEK\_LN Location: SW ADA ID: C9B6AC126745 Ramp Type: BlendTrans1 Initial Pass/Fail: Fail **Overall Compliance: No Severity Score:** 1.25

**Codes/Mitigation Info/Possible Solution** 

Field Measurements/Component Compliance

LAURENFIELD DR Street 1 Name Stop Condition-Street 1 StopSign Street 2 Name N/A Stop Condition-Street 2 N/A **Remove & Replace Curb Ramp With Two New Directional Ramps or** Equivalent.