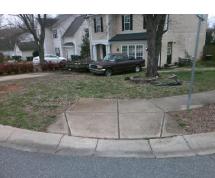

## **Access Compliance Report Public Rights-of-Way** (Curb Ramps)

Intersection ID: 28449 Main Street: LAURENFIELD DR Cross Street: SUMMER\_CREEK\_LN Location: SW ADA ID: C9B6AC126745 Ramp Type: BlendTrans1 Initial Pass/Fail: Fail **Overall Compliance: No Severity Score:** 1.25

**Codes/Mitigation Info/Possible Solution** 

Field Measurements/Component Compliance

LAURENFIELD DR Street 1 Name Stop Condition-Street 1 StopSign Street 2 Name N/A Stop Condition-Street 2 N/A **Remove & Replace Curb Ramp With Two New Directional Ramps or** Equivalent.