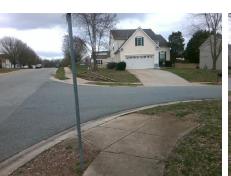

## **Access Compliance Report Public Rights-of-Way** (Curb Ramps)

Intersection ID: 28449 Main Street: LAURENFIELD DR Cross Street: SUMMER\_CREEK\_LN Location: SW ADA ID: C9B6AC126745 Ramp Type: BlendTrans1 Initial Pass/Fail: Fail **Overall Compliance: No Severity Score:** 1.25

**Codes/Mitigation Info/Possible Solution** 

Field Measurements/Component Compliance

LAURENFIELD DR Street 1 Name Stop Condition-Street 1 StopSign Street 2 Name N/A Stop Condition-Street 2 N/A **Remove & Replace Curb Ramp With Two New Directional Ramps or** Equivalent.