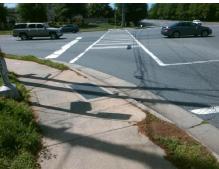

## Field Measurements/Component Compliance

Street 1 Name
Stop Condition-Street 2
Street 2 Name
Stop Condition-Street 1

W ARROWOOD RD Signal S TRYON ST Signal Possible Solutions:

Remove & Replace Curb Ramp With Two New Directional Ramps or Equivalent.