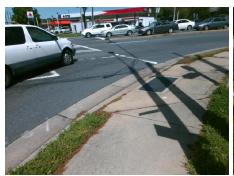

## Field Measurements/Component Compliance

Street 1 Name
Stop Condition-Street 2
Street 2 Name
Stop Condition-Street 1

W ARROWOOD RD Signal S TRYON ST Signal Possible Solutions:

Remove & Replace Curb Ramp With Two New Directional Ramps or Equivalent.