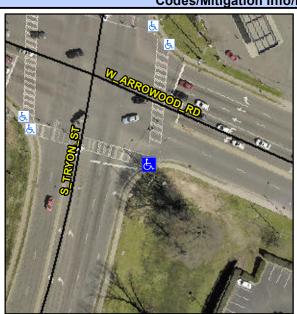

## Access Compliance Report Public Rights-of-Way (Curb Ramps)

Intersection ID: 20422 Main Street: W\_ARROWOOD\_RD Cross Street: S\_TRYON\_ST Location: SE

ADA ID: C9BA40A3F1CA Ramp Type: PerpDiag Initial Pass/Fail: Pass Overall Compliance: No Severity Score: 12.75