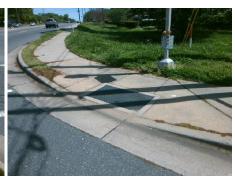

## Field Measurements/Component Compliance

Street 1 Name
Stop Condition-Street 2
Street 2 Name
Stop Condition-Street 1

W ARROWOOD RD Signal S TRYON ST Signal Possible Solutions:

Remove & Replace Curb Ramp With Two New Directional Ramps or Equivalent.