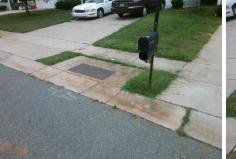

## Field Measurements/Component Compliance

Street 1 Name TRILLIUM FIELDS DR
Stop Condition-Street 2 None
Street 2 Name N/A
Stop Condition-Street 1 N/A

| <u> </u> | Possible Solution             |     |
|----------|-------------------------------|-----|
|          | Possible Solutions:           | Con |
|          | Remove & Replace Entire Ramp. | N/A |
| i.       | •                             | Yes |
|          |                               | N/A |
| Photo:   |                               | N/A |
| 1        |                               | N/A |
|          |                               | No  |
|          | Surveyor Notes:               | Yes |
|          | N/A                           | Yes |
| 3        |                               | Yes |
|          |                               | N/A |
| Š        |                               | N/A |
|          | PROW/ADA:                     | Yes |
|          | R304.5.3, R304.2.1, R305.2    | Yes |
| d        |                               | N/A |
| 1        |                               | N/A |
|          |                               | N/A |
|          |                               |     |

Total Cost:

1850.00

| Compliance Description |                       | Data   | Compliance |       | Description           | Data |
|------------------------|-----------------------|--------|------------|-------|-----------------------|------|
| N/A                    | Ramp Length (in)      | 47.0   | Yes        | Ramp  | Slope (%)             | 5.1  |
| Yes                    | Ramp Width (in)       | 48.0   | No         | Ramp  | XSlope (%)            | 4.5  |
| N/A                    | Flare Type LT         | Sloped | N/A        | Flare | Type RT               | N/A  |
| N/A                    | Flare Slope LT (%)    | 9.0    | N/A        | Flare | Slope RT (%)          | 2.2  |
| N/A                    | Flare Traversable LT? | No     | N/A        | Flare | Traversable RT?       | No   |
| No                     | Landing Length (in)   | 47.5   | Yes        | DWS   | Provided?             | Yes  |
| Yes                    | Landing Width (in)    | 48.0   | Yes        | DWS   | Contrast?             | Yes  |
| Yes                    | Landing Slope (%)     | 1.9    | Yes        | DWS   | Length (in)           | 24.0 |
| Yes                    | Landing X Slope (%)   | 3.2    | Yes        | DWS   | Full Width?           | Yes  |
| N/A                    | Landing Curb? (Y/N)   | No     | No         | DWS   | Offset (in)           | 4.0  |
| N/A                    | Shared Landing?       | No     |            |       |                       |      |
| Yes                    | Gutter Ponding?       | No     | Yes        | Gutte | r Slope (%)           | 2.9  |
| Yes                    | Gutter Lip Ht (in)    | 0.0    | Yes        | Gutte | r X Slope (%)         | 2.9  |
| N/A                    | Painted X Walk1?      | No     | N/A        | Paint | ed X Walk2?           | N/A  |
|                        | X Walk 1 Direction    | To W   |            | X Wa  | lk 2 Direction        | N/A  |
| N/A                    | X Walk 1 Width (in)   | N/A    | N/A        | X Wa  | lk 2 Width (in)       | N/A  |
|                        | X Walk 1 Slope (%)    | 5.4    |            | X Wa  | lk 2 Slope (%)        | N/A  |
|                        | X Walk 1 X Slope (%)  | 3.5    |            | X Wa  | lk 2 X Slope (%)      | N/A  |
| N/A                    | Ramp inside XWalk1?   | N/A    | N/A        | Ramp  | inside XWalk2?        | N/A  |
|                        | Road Slope (%)        | N/A    | N/A        | Clear | Space?                | Yes  |
|                        | Road X Slope (%)      | N/A    | N/A        | Clear | Space to XWalk (in)   | N/A  |
| Yes                    | Any Obstructions?     | No     | Yes        | Storm | Grate/Utility Hazard? | No   |
|                        | Obstruction Type      |        |            | Storm | Grate/Utility Type    |      |
|                        |                       | N/A    |            |       |                       | N/A  |
|                        |                       |        | Yes        | Surfa | ce Condition? (G/P)   | Good |