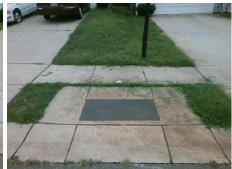

## Field Measurements/Component Compliance

Street 1 Name TRILLIUM FIELDS DR
Stop Condition-Street 2 None
Street 2 Name N/A
Stop Condition-Street 1 N/A

| <u> </u> | Possible Solution             |     |
|----------|-------------------------------|-----|
|          | Possible Solutions:           | Con |
|          | Remove & Replace Entire Ramp. | N/A |
| i.       | •                             | Yes |
|          |                               | N/A |
| Photo:   |                               | N/A |
| 1        |                               | N/A |
|          |                               | No  |
|          | Surveyor Notes:               | Yes |
|          | N/A                           | Yes |
| 3        |                               | Yes |
|          |                               | N/A |
| Š        |                               | N/A |
|          | PROW/ADA:                     | Yes |
|          | R304.5.3, R304.2.1, R305.2    | Yes |
| d        |                               | N/A |
| 1        |                               | N/A |
|          |                               | N/A |
|          |                               |     |

Total Cost:

1850.00

| Compliance Description |                       | Data   | Compliance |       | Description           | Data |
|------------------------|-----------------------|--------|------------|-------|-----------------------|------|
| N/A                    | Ramp Length (in)      | 47.0   | Yes        | Ramp  | Slope (%)             | 5.1  |
| Yes                    | Ramp Width (in)       | 48.0   | No         | Ramp  | XSlope (%)            | 4.5  |
| N/A                    | Flare Type LT         | Sloped | N/A        | Flare | Type RT               | N/A  |
| N/A                    | Flare Slope LT (%)    | 9.0    | N/A        | Flare | Slope RT (%)          | 2.2  |
| N/A                    | Flare Traversable LT? | No     | N/A        | Flare | Traversable RT?       | No   |
| No                     | Landing Length (in)   | 47.5   | Yes        | DWS   | Provided?             | Yes  |
| Yes                    | Landing Width (in)    | 48.0   | Yes        | DWS   | Contrast?             | Yes  |
| Yes                    | Landing Slope (%)     | 1.9    | Yes        | DWS   | Length (in)           | 24.0 |
| Yes                    | Landing X Slope (%)   | 3.2    | Yes        | DWS   | Full Width?           | Yes  |
| N/A                    | Landing Curb? (Y/N)   | No     | No         | DWS   | Offset (in)           | 4.0  |
| N/A                    | Shared Landing?       | No     |            |       |                       |      |
| Yes                    | Gutter Ponding?       | No     | Yes        | Gutte | r Slope (%)           | 2.9  |
| Yes                    | Gutter Lip Ht (in)    | 0.0    | Yes        | Gutte | r X Slope (%)         | 2.9  |
| N/A                    | Painted X Walk1?      | No     | N/A        | Paint | ed X Walk2?           | N/A  |
|                        | X Walk 1 Direction    | To W   |            | X Wa  | lk 2 Direction        | N/A  |
| N/A                    | X Walk 1 Width (in)   | N/A    | N/A        | X Wa  | lk 2 Width (in)       | N/A  |
|                        | X Walk 1 Slope (%)    | 5.4    |            | X Wa  | lk 2 Slope (%)        | N/A  |
|                        | X Walk 1 X Slope (%)  | 3.5    |            | X Wa  | lk 2 X Slope (%)      | N/A  |
| N/A                    | Ramp inside XWalk1?   | N/A    | N/A        | Ramp  | inside XWalk2?        | N/A  |
|                        | Road Slope (%)        | N/A    | N/A        | Clear | Space?                | Yes  |
|                        | Road X Slope (%)      | N/A    | N/A        | Clear | Space to XWalk (in)   | N/A  |
| Yes                    | Any Obstructions?     | No     | Yes        | Storm | Grate/Utility Hazard? | No   |
|                        | Obstruction Type      |        |            | Storm | Grate/Utility Type    |      |
|                        |                       | N/A    |            |       |                       | N/A  |
|                        |                       |        | Yes        | Surfa | ce Condition? (G/P)   | Good |