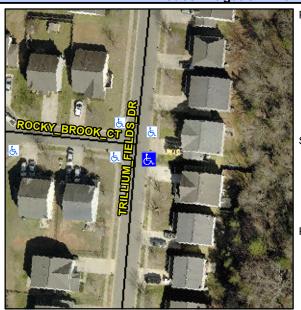

## Access Compliance Report Public Rights-of-Way (Curb Ramps)

Intersection ID: 48312 Main Street: ROCKY\_BROOK\_CT Cross Street: TRILLIUM\_FIELDS\_DR Location: SE

ADA ID: C9BA7258A50B Ramp Type: Perp Initial Pass/Fail: Pass Overall Compliance: No Severity Score: 0.25

## Field Measurements/Component Compliance

Street 1 Name TRILLIUM FIELDS DR
Stop Condition-Street 2 None
Street 2 Name N/A
Stop Condition-Street 1 N/A

| <u> </u> | Possible Solution             |     |
|----------|-------------------------------|-----|
|          | Possible Solutions:           | Con |
|          | Remove & Replace Entire Ramp. | N/A |
| i.       | •                             | Yes |
|          |                               | N/A |
| Photo:   |                               | N/A |
| 1        |                               | N/A |
|          |                               | No  |
|          | Surveyor Notes:               | Yes |
|          | N/A                           | Yes |
| 3        |                               | Yes |
|          |                               | N/A |
| Š        |                               | N/A |
|          | PROW/ADA:                     | Yes |
|          | R304.5.3, R304.2.1, R305.2    | Yes |
| d        |                               | N/A |
| 1        |                               | N/A |
|          |                               | N/A |
|          |                               |     |