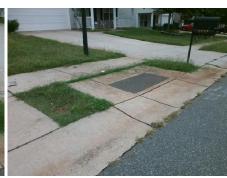

## Field Measurements/Component Compliance

Street 1 Name TRILLIUM FIELDS DR
Stop Condition-Street 2 None
Street 2 Name N/A
Stop Condition-Street 1 N/A

| <u> </u> | Possible Solution             |     |
|----------|-------------------------------|-----|
|          | Possible Solutions:           | Con |
|          | Remove & Replace Entire Ramp. | N/A |
| i.       | •                             | Yes |
|          |                               | N/A |
| Photo:   |                               | N/A |
| 1        |                               | N/A |
|          |                               | No  |
|          | Surveyor Notes:               | Yes |
|          | N/A                           | Yes |
| 3        |                               | Yes |
|          |                               | N/A |
| Š        |                               | N/A |
|          | PROW/ADA:                     | Yes |
|          | R304.5.3, R304.2.1, R305.2    | Yes |
| d        |                               | N/A |
| 1        |                               | N/A |
|          |                               | N/A |
|          |                               |     |

Total Cost:

1850.00

| Compliance Description |                       | Data   | Compliance |       | Description           | Data |
|------------------------|-----------------------|--------|------------|-------|-----------------------|------|
| N/A                    | Ramp Length (in)      | 47.0   | Yes        | Ramp  | Slope (%)             | 5.1  |
| Yes                    | Ramp Width (in)       | 48.0   | No         | Ramp  | XSlope (%)            | 4.5  |
| N/A                    | Flare Type LT         | Sloped | N/A        | Flare | Type RT               | N/A  |
| N/A                    | Flare Slope LT (%)    | 9.0    | N/A        | Flare | Slope RT (%)          | 2.2  |
| N/A                    | Flare Traversable LT? | No     | N/A        | Flare | Traversable RT?       | No   |
| No                     | Landing Length (in)   | 47.5   | Yes        | DWS   | Provided?             | Yes  |
| Yes                    | Landing Width (in)    | 48.0   | Yes        | DWS   | Contrast?             | Yes  |
| Yes                    | Landing Slope (%)     | 1.9    | Yes        | DWS   | Length (in)           | 24.0 |
| Yes                    | Landing X Slope (%)   | 3.2    | Yes        | DWS   | Full Width?           | Yes  |
| N/A                    | Landing Curb? (Y/N)   | No     | No         | DWS   | Offset (in)           | 4.0  |
| N/A                    | Shared Landing?       | No     |            |       |                       |      |
| Yes                    | Gutter Ponding?       | No     | Yes        | Gutte | r Slope (%)           | 2.9  |
| Yes                    | Gutter Lip Ht (in)    | 0.0    | Yes        | Gutte | r X Slope (%)         | 2.9  |
| N/A                    | Painted X Walk1?      | No     | N/A        | Paint | ed X Walk2?           | N/A  |
|                        | X Walk 1 Direction    | To W   |            | X Wa  | lk 2 Direction        | N/A  |
| N/A                    | X Walk 1 Width (in)   | N/A    | N/A        | X Wa  | lk 2 Width (in)       | N/A  |
|                        | X Walk 1 Slope (%)    | 5.4    |            | X Wa  | lk 2 Slope (%)        | N/A  |
|                        | X Walk 1 X Slope (%)  | 3.5    |            | X Wa  | lk 2 X Slope (%)      | N/A  |
| N/A                    | Ramp inside XWalk1?   | N/A    | N/A        | Ramp  | inside XWalk2?        | N/A  |
|                        | Road Slope (%)        | N/A    | N/A        | Clear | Space?                | Yes  |
|                        | Road X Slope (%)      | N/A    | N/A        | Clear | Space to XWalk (in)   | N/A  |
| Yes                    | Any Obstructions?     | No     | Yes        | Storm | Grate/Utility Hazard? | No   |
|                        | Obstruction Type      |        |            | Storm | Grate/Utility Type    |      |
|                        |                       | N/A    |            |       |                       | N/A  |
|                        |                       |        | Yes        | Surfa | ce Condition? (G/P)   | Good |