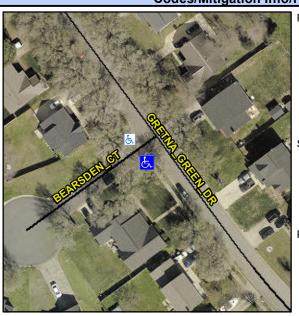

## Access Compliance Report Public Rights-of-Way (Curb Ramps)

Intersection ID: 19669 Main Street: BEARSDEN\_CT Cross Street: GRETNA\_GREEN\_DR Location: S

ADA ID: C9BFEEAFD720 Ramp Type: BlendTrans1 Initial Pass/Fail: Pass Overall Compliance: No Severity Score: 10