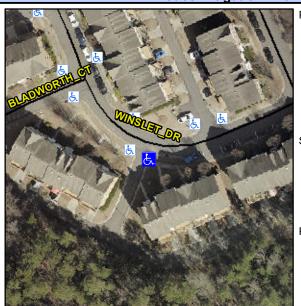

## Access Compliance Report Public Rights-of-Way (Curb Ramps)

Intersection ID: N/A Main Street: WINSLET\_DR Cross Street: N/A Location: SE

ADA ID: C9C3D2F3FA4E Ramp Type: Perp Initial Pass/Fail: Fail Overall Compliance: No Severity Score: 13.75