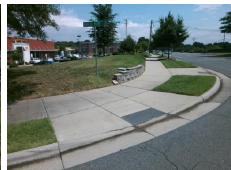

## Access Compliance Report Public Rights-of-Way (Curb Ramps)

Data

3.4

2.7

N/A

6.2

Good

Intersection ID: 23558Main Street: HAMLIN\_PARK\_DRCross Street: PARK\_RDLocation: NWADA ID: C9C46ABD6B4BRamp Type: BlendTrans1Initial Pass/Fail: Fail Overall Compliance: No Severity Score: 1.25

## Field Measurements/Component Compliance

No

Curb Slope (%)

Street 1 Name

Stop Condition-Street 1

StopSign

Street 2 Name

N/A

Stop Condition-Street 2

N/A

Remove & Replace Curb Ramp With Two New Directional Ramps or Equivalent.

Surveyor Notes:

Possible Solutions:

N/A

PROW/ADA:

Not Found, R304.5.3