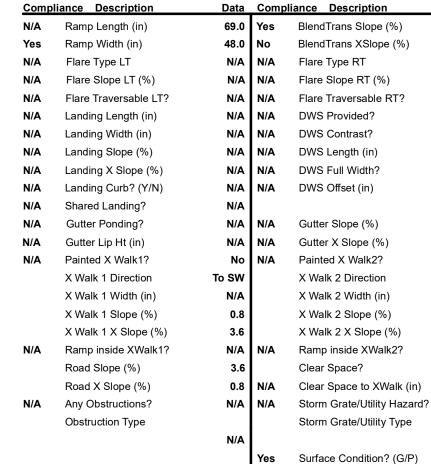

## Field Measurements/Component Compliance

No

Curb Slope (%)

Street 1 Name

Stop Condition-Street 1

StopSign

Street 2 Name

N/A

Stop Condition-Street 2

N/A

Remove & Replace Curb Ramp With Two New Directional Ramps or Equivalent.

Surveyor Notes:

Possible Solutions:

N/A

PROW/ADA:

Not Found, R304.5.3