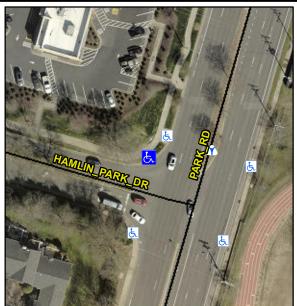

## Access Compliance Report Public Rights-of-Way (Curb Ramps)

Data

3.4

2.7

N/A

6.2

Good

Intersection ID: 23558Main Street: HAMLIN\_PARK\_DRCross Street: PARK\_RDLocation: NWADA ID: C9C46ABD6B4BRamp Type: BlendTrans1Initial Pass/Fail: Fail Overall Compliance: No Severity Score: 1.25