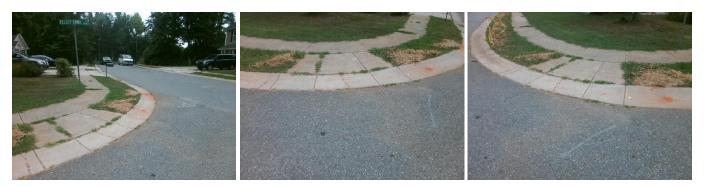

## Access Compliance Report Public Rights-of-Way (Curb Ramps)

|                                                                                                                 |                                      | •                            |         | -                                              |                       |      |                             |                             |      |
|-----------------------------------------------------------------------------------------------------------------|--------------------------------------|------------------------------|---------|------------------------------------------------|-----------------------|------|-----------------------------|-----------------------------|------|
| Intersection ID: 45635                                                                                          | D: 45635 Main Street: KELSEY_EMMA_CT |                              |         | Cross Street: MOLLY_ELIZABETH_LN               |                       |      |                             | Location:                   | SE   |
| ADA ID: C9C7955D719                                                                                             | 7191 Ramp Type: PerpDiag             |                              |         | Initial Pass/Fail: Fail Overall Compliance: No |                       |      |                             | o Severity Score:           | 17.5 |
| Codes/Mitigation Info/Possible Solution                                                                         |                                      |                              |         | Field Measurements/Component Compliance        |                       |      |                             |                             |      |
| 6                                                                                                               | and the second second second         | Possible Solutions:          |         | Compliance Description                         |                       |      | Data Compliance Description |                             |      |
|                                                                                                                 | FEF                                  | Remove & Replace Curb Ramp   | With    | N/A                                            | Ramp Length (in)      | 48.0 | Yes                         | Ramp Slope (%)              | 5.2  |
|                                                                                                                 |                                      | Two New Directional Ramps or |         | No                                             | Ramp Width (in)       | 32.0 | Yes                         | Ramp XSlope (%)             | 0.9  |
| m lites                                                                                                         |                                      | Equivalent.                  |         | N/A                                            | Flare Type LT         | N/A  | N/A                         | Flare Type RT               | N/A  |
|                                                                                                                 | The heart                            |                              |         | N/A                                            | Flare Slope LT (%)    | N/A  | N/A                         | Flare Slope RT (%)          | N/A  |
|                                                                                                                 |                                      |                              |         | N/A                                            | Flare Traversable LT? | N/A  | N/A                         | Flare Traversable RT?       | N/A  |
| A DET ETTILA OT                                                                                                 |                                      |                              |         | N/A                                            | Landing Length (in)   | N/A  | N/A                         | DWS Provided?               | N/A  |
| The second second                                                                                               | Main and a state                     | Surveyor Notes:              |         | N/A                                            | Landing Width (in)    | N/A  | N/A                         | DWS Contrast?               | N/A  |
| N/A<br>PROW/ADA:<br>Not Found, R304.5.1                                                                         |                                      |                              |         | N/A                                            | Landing Slope (%)     | N/A  | N/A                         | DWS Length (in)             | N/A  |
|                                                                                                                 |                                      |                              |         | N/A                                            | Landing X Slope (%)   | N/A  | N/A                         | DWS Full Width?             | N/A  |
|                                                                                                                 |                                      |                              |         | N/A                                            | Landing Curb? (Y/N)   | N/A  | N/A                         | DWS Offset (in)             | N/A  |
|                                                                                                                 |                                      |                              |         | N/A                                            | Shared Landing?       | N/A  |                             |                             |      |
|                                                                                                                 |                                      |                              |         | N/A                                            | Gutter Ponding?       | N/A  | N/A                         | Gutter Slope (%)            | N/A  |
|                                                                                                                 |                                      |                              |         | N/A                                            | Gutter Lip Ht (in)    | 0.5  | N/A                         | Gutter X Slope (%)          | N/A  |
| Not i cuild, Root.o.i                                                                                           |                                      |                              |         | N/A                                            | Painted X Walk1?      | No   | N/A                         | Painted X Walk2?            | No   |
| Contraction of the second s |                                      |                              |         |                                                | X Walk 1 Direction    | To N |                             | X Walk 2 Direction          | To W |
|                                                                                                                 |                                      |                              |         | N/A                                            | X Walk 1 Width (in)   | N/A  | N/A                         | X Walk 2 Width (in)         | N/A  |
| Street 1 Name                                                                                                   | MOLLY ELIZABETH LN                   | -                            |         |                                                | X Walk 1 Slope (%)    | 1.2  |                             | X Walk 2 Slope (%)          | 1.1  |
| Stop Condition-Street 2                                                                                         | StopSign                             |                              |         |                                                | X Walk 1 X Slope (%)  | 0.5  |                             | X Walk 2 X Slope (%)        | 0.0  |
| Street 2 Name                                                                                                   | LAKE RD                              |                              |         | N/A                                            | Ramp inside XWalk1?   | N/A  | N/A                         | Ramp inside XWalk2?         | N/A  |
| Stop Condition-Street 1                                                                                         | None                                 |                              |         |                                                | Road Slope (%)        | 1.2  | N/A                         | Clear Space?                | N/A  |
|                                                                                                                 |                                      |                              |         |                                                | Road X Slope (%)      | 0.3  | N/A                         | Clear Space to XWalk (in)   | N/A  |
|                                                                                                                 |                                      |                              |         | N/A                                            | Any Obstructions?     | N/A  | N/A                         | Storm Grate/Utility Hazard? | N/A  |
|                                                                                                                 |                                      | Total Cost: \$               | 3200.00 |                                                | Obstruction Type      |      |                             | Storm Grate/Utility Type    |      |
|                                                                                                                 |                                      |                              |         |                                                | ••                    | N/A  |                             |                             | N/A  |
|                                                                                                                 |                                      |                              |         |                                                |                       |      |                             |                             |      |

**Yes** Surface Condition? (G/P)

Good