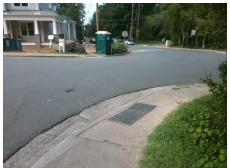

## Field Measurements/Component Compliance

Street 1 Name
Stop Condition-Street 2
Street 2 Name
Stop Condition-Street 1

TRANQUIL AV
StopSign
WESTFIELD RD
StopSign

Possible Solutions:

Remove & Replace Curb Ramp With Two New Directional Ramps or Equivalent.

Surveyor Notes:

N/A

PROW/ADA:

Not Found, R304.5.1, R304.2.2, R304.5.3

Total Cost: \$ 3200.00

| Field Measurements/Component Compliance |                       |      |                        |                             |      |
|-----------------------------------------|-----------------------|------|------------------------|-----------------------------|------|
| Compliance Description                  |                       | Data | Compliance Description |                             | Data |
| N/A                                     | Ramp Length (in)      | 48.0 | No                     | Ramp Slope (%)              | 12.6 |
| No                                      | Ramp Width (in)       | 38.0 | No                     | Ramp XSlope (%)             | 3.6  |
| N/A                                     | Flare Type LT         | N/A  | N/A                    | Flare Type RT               | N/A  |
| N/A                                     | Flare Slope LT (%)    | N/A  | N/A                    | Flare Slope RT (%)          | N/A  |
| N/A                                     | Flare Traversable LT? | N/A  | N/A                    | Flare Traversable RT?       | N/A  |
| N/A                                     | Landing Length (in)   | N/A  | N/A                    | DWS Provided?               | N/A  |
| N/A                                     | Landing Width (in)    | N/A  | N/A                    | DWS Contrast?               | N/A  |
| N/A                                     | Landing Slope (%)     | N/A  | N/A                    | DWS Length (in)             | N/A  |
| N/A                                     | Landing X Slope (%)   | N/A  | N/A                    | DWS Full Width?             | N/A  |
| N/A                                     | Landing Curb? (Y/N)   | N/A  | N/A                    | DWS Offset (in)             | N/A  |
| N/A                                     | Shared Landing?       | N/A  |                        |                             |      |
| N/A                                     | Gutter Ponding?       | N/A  | N/A                    | Gutter Slope (%)            | N/A  |
| N/A                                     | Gutter Lip Ht (in)    | N/A  | N/A                    | Gutter X Slope (%)          | N/A  |
| N/A                                     | Painted X Walk1?      | No   | N/A                    | Painted X Walk2?            | No   |
|                                         | X Walk 1 Direction    | To S |                        | X Walk 2 Direction          | То Е |
| N/A                                     | X Walk 1 Width (in)   | N/A  | N/A                    | X Walk 2 Width (in)         | N/A  |
|                                         | X Walk 1 Slope (%)    | 6.7  |                        | X Walk 2 Slope (%)          | 9.5  |
|                                         | X Walk 1 X Slope (%)  | 5.6  |                        | X Walk 2 X Slope (%)        | 4.2  |
| N/A                                     | Ramp inside XWalk1?   | N/A  | N/A                    | Ramp inside XWalk2?         | N/A  |
|                                         | Road Slope (%)        | 12.9 | N/A                    | Clear Space?                | N/A  |
|                                         | Road X Slope (%)      | 0.2  | N/A                    | Clear Space to XWalk (in)   | N/A  |
| N/A                                     | Any Obstructions?     | N/A  | N/A                    | Storm Grate/Utility Hazard? | N/A  |
|                                         | Obstruction Type      |      |                        | Storm Grate/Utility Type    |      |
|                                         |                       | N/A  |                        |                             | N/A  |
|                                         |                       |      | Yes                    | Surface Condition? (G/P)    | Good |