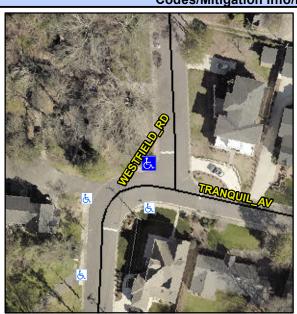

## Access Compliance Report Public Rights-of-Way (Curb Ramps)

 Intersection ID: 17663
 Main Street: TRANQUIL\_AV
 Cross Street: WESTFIELD\_RD
 Location:
 N

 ADA ID: C9CCD52C813B
 Ramp Type: PerpDiag
 Initial Pass/Fail: Fail
 Overall Compliance: No
 Severity Score: 35