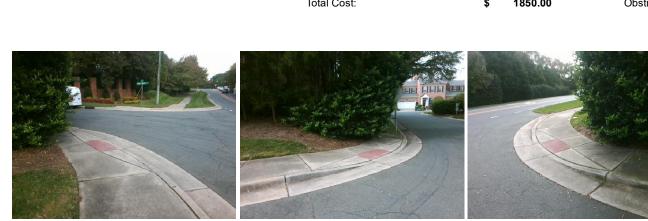

## Access Compliance Report Public Rights-of-Way (Curb Ramps)

|                                         |                                        |                          |       |         |                                                |                       |           |                             |                             | /    |  |
|-----------------------------------------|----------------------------------------|--------------------------|-------|---------|------------------------------------------------|-----------------------|-----------|-----------------------------|-----------------------------|------|--|
| Intersection ID: 26112                  | 26112 Main Street: COLONIAL_HEIGHTS_DR |                          |       |         | Street:                                        | ELM LN                | Location: | SW                          |                             |      |  |
| ADA ID: C9CE953720                      | 1 Ramp Type: Perp                      |                          |       | Initial | Initial Pass/Fail: Fail Overall Compliance: No |                       |           |                             | o Severity Score:           | 22.5 |  |
| Codes/Mitigation Info/Possible Solution |                                        |                          |       |         | Field Measurements/Component Compliance        |                       |           |                             |                             |      |  |
|                                         |                                        | Possible Solutions:      |       |         |                                                |                       |           | Data Compliance Description |                             |      |  |
| 106 2.1                                 |                                        | Remove & Replace Entire  | e Ram | n       | N/A                                            | Ramp Length (in)      | 59.0      | No                          | Ramp Slope (%)              | 9.1  |  |
| 1066                                    | 1 - 1/A                                |                          | o num |         | No                                             | Ramp Width (in)       | 39.0      | No                          | Ramp XSlope (%)             | 2.5  |  |
| A RUN PIL                               | A CAN BALL                             | 2                        |       |         | N/A                                            | Flare Type LT         | N/A       | N/A                         | Flare Type RT               | N/A  |  |
|                                         | En Salas                               | - T                      |       |         | N/A                                            | Flare Slope LT (%)    | N/A       | N/A                         | Flare Slope RT (%)          | N/A  |  |
|                                         | 134 22                                 |                          |       |         | N/A                                            | Flare Traversable LT? | N/A       | N/A                         | Flare Traversable RT?       | N/A  |  |
|                                         | A CLOSED                               |                          |       |         | N/A                                            | Landing Length (in)   | N/A       | N/A                         | DWS Provided?               | N/A  |  |
|                                         |                                        | Surveyor Notes:          |       |         | N/A                                            | Landing Width (in)    | N/A       | N/A                         | DWS Contrast?               | N/A  |  |
| What have                               | E.                                     | N/A                      |       |         | N/A                                            | Landing Slope (%)     | N/A       | N/A                         | DWS Length (in)             | N/A  |  |
| COLOULLIS                               |                                        |                          |       |         | N/A                                            | Landing X Slope (%)   | N/A       | N/A                         | DWS Full Width?             | N/A  |  |
| 5- 00-                                  |                                        |                          |       |         | N/A                                            | Landing Curb? (Y/N)   | N/A       | N/A                         | DWS Offset (in)             | N/A  |  |
| ······································  | 18: 101 1 18: A                        |                          |       |         | N/A                                            | Shared Landing?       | N/A       |                             |                             |      |  |
|                                         |                                        | PROW/ADA:                |       |         | N/A                                            | Gutter Ponding?       | N/A       | N/A                         | Gutter Slope (%)            | N/A  |  |
| A LEY                                   | X / A MARKEN                           | R304.5.1, R304.2.2, R304 | 53    |         | N/A                                            | Gutter Lip Ht (in)    | N/A       | N/A                         | Gutter X Slope (%)          | N/A  |  |
|                                         |                                        |                          |       |         | N/A                                            | Painted X Walk1?      | No        | N/A                         | Painted X Walk2?            | N/A  |  |
| Contraction (199)                       | A LEAD A                               |                          |       |         |                                                | X Walk 1 Direction    | To N      |                             | X Walk 2 Direction          | N/A  |  |
|                                         | YHUNE I                                |                          |       |         | N/A                                            | X Walk 1 Width (in)   | N/A       | N/A                         | X Walk 2 Width (in)         | N/A  |  |
| Street 1 Name                           | COLONIAL HEIGHTS DR                    | 3                        |       |         |                                                | X Walk 1 Slope (%)    | 2.0       |                             | X Walk 2 Slope (%)          | N/A  |  |
| Stop Condition-Street 2                 | StopSign                               |                          |       |         |                                                | X Walk 1 X Slope (%)  | 2.4       |                             | X Walk 2 X Slope (%)        | N/A  |  |
| Street 2 Name                           | N/A                                    |                          |       |         | N/A                                            | Ramp inside XWalk1?   | N/A       | N/A                         | Ramp inside XWalk2?         | N/A  |  |
| Stop Condition-Street 1                 | N/A                                    |                          |       |         |                                                | Road Slope (%)        | N/A       | N/A                         | Clear Space?                | N/A  |  |
|                                         |                                        |                          |       |         |                                                | Road X Slope (%)      | N/A       | N/A                         | Clear Space to XWalk (in)   | N/A  |  |
|                                         |                                        |                          |       |         | N/A                                            | Any Obstructions?     | N/A       |                             | Storm Grate/Utility Hazard? | N/A  |  |
|                                         |                                        | Total Cost:              | \$    | 1850.00 |                                                | Obstruction Type      |           |                             | Storm Grate/Utility Type    |      |  |
|                                         |                                        |                          |       |         |                                                | <i></i>               | N/A       |                             | , ,,                        | N/A  |  |
|                                         |                                        |                          |       |         |                                                |                       |           |                             |                             |      |  |