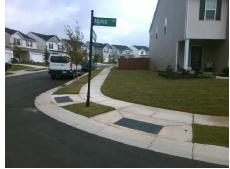

## **Access Compliance Report Public Rights-of-Way** (Curb Ramps)

Intersection ID: 52718 Main Street: AGAVA\_LN **Cross Street: MAIDENHAIR\_CT** Location: Ε ADA ID: C9D7F36A4201 Ramp Type: Perp Initial Pass/Fail: Fail **Overall Compliance: No Severity Score:** 10

Total Cost: 1850.00

| Compliance Description |                       | Data  | Comp | liance | Description           | Data |
|------------------------|-----------------------|-------|------|--------|-----------------------|------|
| N/A                    | Ramp Length (in)      | 48.5  | Yes  | Ramp   | Slope (%)             | 5.0  |
| No                     | Ramp Width (in)       | 47.0  | No   | Ramp   | XSlope (%)            | 3.2  |
| N/A                    | Flare Type LT         | N/A   | N/A  | Flare  | Type RT               | N/A  |
| N/A                    | Flare Slope LT (%)    | N/A   | N/A  | Flare  | Slope RT (%)          | N/A  |
| N/A                    | Flare Traversable LT? | N/A   | N/A  | Flare  | Traversable RT?       | N/A  |
| N/A                    | Landing Length (in)   | N/A   | N/A  | DWS    | Provided?             | N/A  |
| N/A                    | Landing Width (in)    | N/A   | N/A  | DWS    | Contrast?             | N/A  |
| N/A                    | Landing Slope (%)     | N/A   | N/A  | DWS    | Length (in)           | N/A  |
| N/A                    | Landing X Slope (%)   | N/A   | N/A  | DWS    | Full Width?           | N/A  |
| N/A                    | Landing Curb? (Y/N)   | N/A   | N/A  | DWS    | Offset (in)           | N/A  |
| N/A                    | Shared Landing?       | N/A   |      |        |                       |      |
| N/A                    | Gutter Ponding?       | N/A   | N/A  | Gutte  | r Slope (%)           | N/A  |
| N/A                    | Gutter Lip Ht (in)    | N/A   | N/A  | Gutte  | r X Slope (%)         | N/A  |
| N/A                    | Painted X Walk1?      | No    | N/A  | Painte | ed X Walk2?           | N/A  |
|                        | X Walk 1 Direction    | To SW |      | X Wa   | lk 2 Direction        | N/A  |
| N/A                    | X Walk 1 Width (in)   | N/A   | N/A  | X Wa   | lk 2 Width (in)       | N/A  |
|                        | X Walk 1 Slope (%)    | 0.3   |      | X Wa   | lk 2 Slope (%)        | N/A  |
|                        | X Walk 1 X Slope (%)  | 2.6   |      | X Wa   | lk 2 X Slope (%)      | N/A  |
| N/A                    | Ramp inside XWalk1?   | N/A   | N/A  | Ramp   | inside XWalk2?        | N/A  |
|                        | Road Slope (%)        | N/A   | N/A  | Clear  | Space?                | N/A  |
|                        | Road X Slope (%)      | N/A   | N/A  | Clear  | Space to XWalk (in)   | N/A  |
| N/A                    | Any Obstructions?     | N/A   | N/A  | Storm  | Grate/Utility Hazard? | N/A  |
|                        | Obstruction Type      |       | l    | Storm  | Grate/Utility Type    |      |
|                        |                       | N/A   |      |        |                       | N/A  |
|                        |                       |       | Yes  | Surfa  | ce Condition? (G/P)   | Good |
|                        | _ 1                   |       |      |        |                       |      |