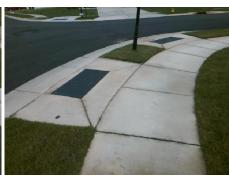

Total Cost: 1850.00

| Compliance Description |                       | Data  | Comp | liance | Description           | Data |
|------------------------|-----------------------|-------|------|--------|-----------------------|------|
| N/A                    | Ramp Length (in)      | 48.5  | Yes  | Ramp   | Slope (%)             | 5.0  |
| No                     | Ramp Width (in)       | 47.0  | No   | Ramp   | XSlope (%)            | 3.2  |
| N/A                    | Flare Type LT         | N/A   | N/A  | Flare  | Type RT               | N/A  |
| N/A                    | Flare Slope LT (%)    | N/A   | N/A  | Flare  | Slope RT (%)          | N/A  |
| N/A                    | Flare Traversable LT? | N/A   | N/A  | Flare  | Traversable RT?       | N/A  |
| N/A                    | Landing Length (in)   | N/A   | N/A  | DWS    | Provided?             | N/A  |
| N/A                    | Landing Width (in)    | N/A   | N/A  | DWS    | Contrast?             | N/A  |
| N/A                    | Landing Slope (%)     | N/A   | N/A  | DWS    | Length (in)           | N/A  |
| N/A                    | Landing X Slope (%)   | N/A   | N/A  | DWS    | Full Width?           | N/A  |
| N/A                    | Landing Curb? (Y/N)   | N/A   | N/A  | DWS    | Offset (in)           | N/A  |
| N/A                    | Shared Landing?       | N/A   |      |        |                       |      |
| N/A                    | Gutter Ponding?       | N/A   | N/A  | Gutte  | r Slope (%)           | N/A  |
| N/A                    | Gutter Lip Ht (in)    | N/A   | N/A  | Gutte  | r X Slope (%)         | N/A  |
| N/A                    | Painted X Walk1?      | No    | N/A  | Painte | ed X Walk2?           | N/A  |
|                        | X Walk 1 Direction    | To SW |      | X Wa   | lk 2 Direction        | N/A  |
| N/A                    | X Walk 1 Width (in)   | N/A   | N/A  | X Wa   | lk 2 Width (in)       | N/A  |
|                        | X Walk 1 Slope (%)    | 0.3   |      | X Wa   | lk 2 Slope (%)        | N/A  |
|                        | X Walk 1 X Slope (%)  | 2.6   |      | X Wa   | lk 2 X Slope (%)      | N/A  |
| N/A                    | Ramp inside XWalk1?   | N/A   | N/A  | Ramp   | inside XWalk2?        | N/A  |
|                        | Road Slope (%)        | N/A   | N/A  | Clear  | Space?                | N/A  |
|                        | Road X Slope (%)      | N/A   | N/A  | Clear  | Space to XWalk (in)   | N/A  |
| N/A                    | Any Obstructions?     | N/A   | N/A  | Storm  | Grate/Utility Hazard? | N/A  |
|                        | Obstruction Type      |       | l    | Storm  | Grate/Utility Type    |      |
|                        |                       | N/A   |      |        |                       | N/A  |
|                        |                       |       | Yes  | Surfa  | ce Condition? (G/P)   | Good |
|                        | _ 1                   |       |      |        |                       |      |