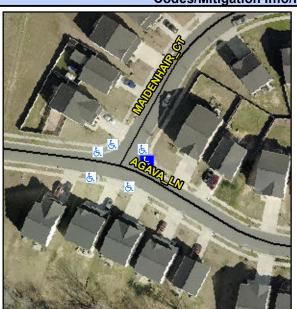

## **Access Compliance Report Public Rights-of-Way** (Curb Ramps)

Intersection ID: 52718 Main Street: AGAVA\_LN **Cross Street: MAIDENHAIR\_CT** Location: Ε ADA ID: C9D7F36A4201 Ramp Type: Perp Initial Pass/Fail: Fail **Overall Compliance: No Severity Score:** 10