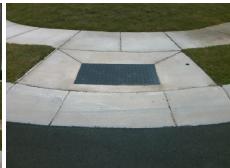

Total Cost: 1850.00

| Compliance Description |                       | Data  | Comp | liance | Description           | Data |
|------------------------|-----------------------|-------|------|--------|-----------------------|------|
| N/A                    | Ramp Length (in)      | 48.5  | Yes  | Ramp   | Slope (%)             | 5.0  |
| No                     | Ramp Width (in)       | 47.0  | No   | Ramp   | XSlope (%)            | 3.2  |
| N/A                    | Flare Type LT         | N/A   | N/A  | Flare  | Type RT               | N/A  |
| N/A                    | Flare Slope LT (%)    | N/A   | N/A  | Flare  | Slope RT (%)          | N/A  |
| N/A                    | Flare Traversable LT? | N/A   | N/A  | Flare  | Traversable RT?       | N/A  |
| N/A                    | Landing Length (in)   | N/A   | N/A  | DWS    | Provided?             | N/A  |
| N/A                    | Landing Width (in)    | N/A   | N/A  | DWS    | Contrast?             | N/A  |
| N/A                    | Landing Slope (%)     | N/A   | N/A  | DWS    | Length (in)           | N/A  |
| N/A                    | Landing X Slope (%)   | N/A   | N/A  | DWS    | Full Width?           | N/A  |
| N/A                    | Landing Curb? (Y/N)   | N/A   | N/A  | DWS    | Offset (in)           | N/A  |
| N/A                    | Shared Landing?       | N/A   |      |        |                       |      |
| N/A                    | Gutter Ponding?       | N/A   | N/A  | Gutte  | r Slope (%)           | N/A  |
| N/A                    | Gutter Lip Ht (in)    | N/A   | N/A  | Gutte  | r X Slope (%)         | N/A  |
| N/A                    | Painted X Walk1?      | No    | N/A  | Painte | ed X Walk2?           | N/A  |
|                        | X Walk 1 Direction    | To SW |      | X Wa   | lk 2 Direction        | N/A  |
| N/A                    | X Walk 1 Width (in)   | N/A   | N/A  | X Wa   | lk 2 Width (in)       | N/A  |
|                        | X Walk 1 Slope (%)    | 0.3   |      | X Wa   | lk 2 Slope (%)        | N/A  |
|                        | X Walk 1 X Slope (%)  | 2.6   |      | X Wa   | lk 2 X Slope (%)      | N/A  |
| N/A                    | Ramp inside XWalk1?   | N/A   | N/A  | Ramp   | inside XWalk2?        | N/A  |
|                        | Road Slope (%)        | N/A   | N/A  | Clear  | Space?                | N/A  |
|                        | Road X Slope (%)      | N/A   | N/A  | Clear  | Space to XWalk (in)   | N/A  |
| N/A                    | Any Obstructions?     | N/A   | N/A  | Storm  | Grate/Utility Hazard? | N/A  |
|                        | Obstruction Type      |       | l    | Storm  | Grate/Utility Type    |      |
|                        |                       | N/A   |      |        |                       | N/A  |
|                        |                       |       | Yes  | Surfa  | ce Condition? (G/P)   | Good |
|                        | _ 1                   |       |      |        |                       |      |