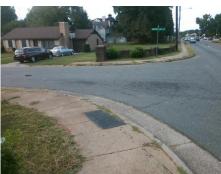

## **Access Compliance Report Public Rights-of-Way** (Curb Ramps)

Intersection ID: 16696 Main Street: COUNTRY OAKS RD **Cross Street: EWT HARRIS BV** Location: Ε ADA ID: C9E7BAB00AC0 Ramp Type: PerpDiag Initial Pass/Fail: Fail **Overall Compliance: No Severity Score:** 25

**Codes/Mitigation Info/Possible Solution** 

Street 1 Name Stop Condition-Street 2 Street 2 Name Stop Condition-Street 1

**EWTHARRISBV** None **COUNTRY OAKS RD** StopSign Possible Solutions: Remove & Replace Curb Ramp With **Two New Directional Ramps or** Equivalent. Surveyor Notes: N/A PROW/ADA: Not Found, R304.2.2, R304.5.3

Total Cost: 3200.00

| Field Measurements/Component Compliance |                        |                       |       |                        |       |                         |       |
|-----------------------------------------|------------------------|-----------------------|-------|------------------------|-------|-------------------------|-------|
|                                         | Compliance Description |                       | Data  | Compliance Description |       | Data                    |       |
|                                         | N/A                    | Ramp Length (in)      | 58.0  | No                     | Ramp  | Slope (%)               | 9.3   |
|                                         | Yes                    | Ramp Width (in)       | 48.0  | No                     | Ramp  | XSlope (%)              | 6.6   |
|                                         | N/A                    | Flare Type LT         | N/A   | N/A                    | Flare | Type RT                 | N/A   |
|                                         | N/A                    | Flare Slope LT (%)    | N/A   | N/A                    | Flare | Slope RT (%)            | N/A   |
|                                         | N/A                    | Flare Traversable LT? | N/A   | N/A                    | Flare | Traversable RT?         | N/A   |
|                                         | N/A                    | Landing Length (in)   | N/A   | N/A                    | DWS   | Provided?               | N/A   |
|                                         | N/A                    | Landing Width (in)    | N/A   | N/A                    | DWS   | Contrast?               | N/A   |
|                                         | N/A                    | Landing Slope (%)     | N/A   | N/A                    | DWS   | Length (in)             | N/A   |
|                                         | N/A                    | Landing X Slope (%)   | N/A   | N/A                    | DWS   | Full Width?             | N/A   |
|                                         | N/A                    | Landing Curb? (Y/N)   | N/A   | N/A                    | DWS   | Offset (in)             | N/A   |
|                                         | N/A                    | Shared Landing?       | N/A   |                        |       |                         |       |
|                                         | N/A                    | Gutter Ponding?       | N/A   | N/A                    | Gutte | er Slope (%)            | N/A   |
|                                         | N/A                    | Gutter Lip Ht (in)    | N/A   | N/A                    | Gutte | r X Slope (%)           | N/A   |
|                                         | N/A                    | Painted X Walk1?      | No    | N/A                    | Paint | ed X Walk2?             | No    |
|                                         |                        | X Walk 1 Direction    | To NW |                        | X Wa  | lk 2 Direction          | To SW |
|                                         | N/A                    | X Walk 1 Width (in)   | N/A   | N/A                    | X Wa  | lk 2 Width (in)         | N/A   |
|                                         |                        | X Walk 1 Slope (%)    | 2.3   |                        | X Wa  | lk 2 Slope (%)          | 2.3   |
|                                         |                        | X Walk 1 X Slope (%)  | 0.8   |                        | X Wa  | lk 2 X Slope (%)        | 5.2   |
|                                         | N/A                    | Ramp inside XWalk1?   | N/A   | N/A                    | Ram   | inside XWalk2?          | N/A   |
|                                         |                        | Road Slope (%)        | 3.7   | N/A                    | Clear | Space?                  | N/A   |
|                                         |                        | Road X Slope (%)      | 3.0   | N/A                    | Clear | Space to XWalk (in)     | N/A   |
|                                         | N/A                    | Any Obstructions?     | N/A   | N/A                    | Storn | n Grate/Utility Hazard? | N/A   |
|                                         |                        | Obstruction Type      |       |                        | Storn | n Grate/Utility Type    |       |
|                                         |                        |                       | N/A   |                        |       |                         | N/A   |
|                                         |                        |                       |       | Yes                    | Surfa | ce Condition? (G/P)     | Good  |
|                                         | 1                      |                       |       |                        |       |                         |       |