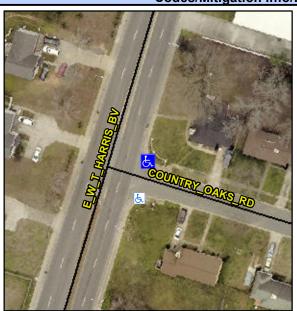

## **Access Compliance Report Public Rights-of-Way** (Curb Ramps)

Intersection ID: 16696 Main Street: COUNTRY OAKS RD **Cross Street: EWT HARRIS BV** Location: Ε ADA ID: C9E7BAB00AC0 Ramp Type: PerpDiag Initial Pass/Fail: Fail **Overall Compliance: No Severity Score:** 25