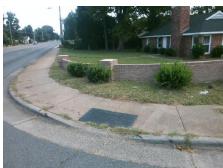

## **Access Compliance Report Public Rights-of-Way** (Curb Ramps)

Intersection ID: 16696 Main Street: COUNTRY OAKS RD **Cross Street: EWT HARRIS BV** Location: Ε ADA ID: C9E7BAB00AC0 Ramp Type: PerpDiag Initial Pass/Fail: Fail **Overall Compliance: No Severity Score:** 25

**Codes/Mitigation Info/Possible Solution** 

Street 1 Name Stop Condition-Street 2 Street 2 Name Stop Condition-Street 1

**EWTHARRISBV** None **COUNTRY OAKS RD** StopSign Possible Solutions: Remove & Replace Curb Ramp With **Two New Directional Ramps or** Equivalent. Surveyor Notes: N/A PROW/ADA: Not Found, R304.2.2, R304.5.3

Total Cost: 3200.00

| Field Measurements/Component Compliance |                        |                       |       |                        |       |                         |       |
|-----------------------------------------|------------------------|-----------------------|-------|------------------------|-------|-------------------------|-------|
|                                         | Compliance Description |                       | Data  | Compliance Description |       | Data                    |       |
|                                         | N/A                    | Ramp Length (in)      | 58.0  | No                     | Ramp  | Slope (%)               | 9.3   |
|                                         | Yes                    | Ramp Width (in)       | 48.0  | No                     | Ramp  | XSlope (%)              | 6.6   |
|                                         | N/A                    | Flare Type LT         | N/A   | N/A                    | Flare | Type RT                 | N/A   |
|                                         | N/A                    | Flare Slope LT (%)    | N/A   | N/A                    | Flare | Slope RT (%)            | N/A   |
|                                         | N/A                    | Flare Traversable LT? | N/A   | N/A                    | Flare | Traversable RT?         | N/A   |
|                                         | N/A                    | Landing Length (in)   | N/A   | N/A                    | DWS   | Provided?               | N/A   |
|                                         | N/A                    | Landing Width (in)    | N/A   | N/A                    | DWS   | Contrast?               | N/A   |
|                                         | N/A                    | Landing Slope (%)     | N/A   | N/A                    | DWS   | Length (in)             | N/A   |
|                                         | N/A                    | Landing X Slope (%)   | N/A   | N/A                    | DWS   | Full Width?             | N/A   |
|                                         | N/A                    | Landing Curb? (Y/N)   | N/A   | N/A                    | DWS   | Offset (in)             | N/A   |
|                                         | N/A                    | Shared Landing?       | N/A   |                        |       |                         |       |
|                                         | N/A                    | Gutter Ponding?       | N/A   | N/A                    | Gutte | er Slope (%)            | N/A   |
|                                         | N/A                    | Gutter Lip Ht (in)    | N/A   | N/A                    | Gutte | r X Slope (%)           | N/A   |
|                                         | N/A                    | Painted X Walk1?      | No    | N/A                    | Paint | ed X Walk2?             | No    |
|                                         |                        | X Walk 1 Direction    | To NW |                        | X Wa  | lk 2 Direction          | To SW |
|                                         | N/A                    | X Walk 1 Width (in)   | N/A   | N/A                    | X Wa  | lk 2 Width (in)         | N/A   |
|                                         |                        | X Walk 1 Slope (%)    | 2.3   |                        | X Wa  | lk 2 Slope (%)          | 2.3   |
|                                         |                        | X Walk 1 X Slope (%)  | 0.8   |                        | X Wa  | lk 2 X Slope (%)        | 5.2   |
|                                         | N/A                    | Ramp inside XWalk1?   | N/A   | N/A                    | Ram   | inside XWalk2?          | N/A   |
|                                         |                        | Road Slope (%)        | 3.7   | N/A                    | Clear | Space?                  | N/A   |
|                                         |                        | Road X Slope (%)      | 3.0   | N/A                    | Clear | Space to XWalk (in)     | N/A   |
|                                         | N/A                    | Any Obstructions?     | N/A   | N/A                    | Storn | n Grate/Utility Hazard? | N/A   |
|                                         |                        | Obstruction Type      |       |                        | Storn | n Grate/Utility Type    |       |
|                                         |                        |                       | N/A   |                        |       |                         | N/A   |
|                                         |                        |                       |       | Yes                    | Surfa | ce Condition? (G/P)     | Good  |
|                                         | 1                      |                       |       |                        |       |                         |       |