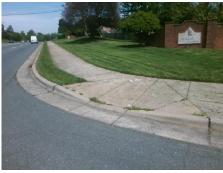

Surveyor Notes:

N/A

PROW/ADA:

R304.5.1, R304.2.2, R304.5.3

Total Cost: \$ 3200.00

| Field Measurements/Component Compliance |                       |      |      |                             |      |
|-----------------------------------------|-----------------------|------|------|-----------------------------|------|
| Compliance Description                  |                       | Data | Comp | liance Description          | Data |
| N/A                                     | Ramp Length (in)      | 91.0 | No   | Ramp Slope (%)              | 9.0  |
| No                                      | Ramp Width (in)       | 39.0 | No   | Ramp XSlope (%)             | 6.1  |
| N/A                                     | Flare Type LT         | N/A  | N/A  | Flare Type RT               | N/A  |
| N/A                                     | Flare Slope LT (%)    | N/A  | N/A  | Flare Slope RT (%)          | N/A  |
| N/A                                     | Flare Traversable LT? | N/A  | N/A  | Flare Traversable RT?       | N/A  |
| N/A                                     | Landing Length (in)   | N/A  | N/A  | DWS Provided?               | N/A  |
| N/A                                     | Landing Width (in)    | N/A  | N/A  | DWS Contrast?               | N/A  |
| N/A                                     | Landing Slope (%)     | N/A  | N/A  | DWS Length (in)             | N/A  |
| N/A                                     | Landing X Slope (%)   | N/A  | N/A  | DWS Full Width?             | N/A  |
| N/A                                     | Landing Curb? (Y/N)   | N/A  | N/A  | DWS Offset (in)             | N/A  |
| N/A                                     | Shared Landing?       | N/A  |      |                             |      |
| N/A                                     | Gutter Ponding?       | N/A  | N/A  | Gutter Slope (%)            | N/A  |
| N/A                                     | Gutter Lip Ht (in)    | N/A  | N/A  | Gutter X Slope (%)          | N/A  |
| N/A                                     | Painted X Walk1?      | No   | N/A  | Painted X Walk2?            | No   |
|                                         | X Walk 1 Direction    | To W |      | X Walk 2 Direction          | To S |
| N/A                                     | X Walk 1 Width (in)   | N/A  | N/A  | X Walk 2 Width (in)         | N/A  |
|                                         | X Walk 1 Slope (%)    | 8.0  |      | X Walk 2 Slope (%)          | 1.4  |
|                                         | X Walk 1 X Slope (%)  | 1.0  |      | X Walk 2 X Slope (%)        | 8.3  |
| N/A                                     | Ramp inside XWalk1?   | N/A  | N/A  | Ramp inside XWalk2?         | N/A  |
|                                         | Road Slope (%)        | 5.4  | N/A  | Clear Space?                | N/A  |
|                                         | Road X Slope (%)      | 7.3  | N/A  | Clear Space to XWalk (in)   | N/A  |
| N/A                                     | Any Obstructions?     | N/A  | N/A  | Storm Grate/Utility Hazard? | N/A  |
|                                         | Obstruction Type      |      |      | Storm Grate/Utility Type    |      |
|                                         |                       | N/A  |      |                             | N/A  |
|                                         |                       |      | Yes  | Surface Condition? (G/P)    | Good |
|                                         |                       |      |      |                             |      |