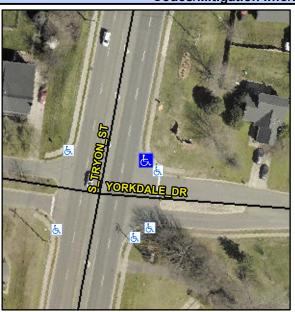

## Access Compliance Report Public Rights-of-Way (Curb Ramps)

Intersection ID: 19457 Main Street: S\_TRYON\_ST Cross Street: YORKDALE\_DR Location: NE

ADA ID: C9EAB091A719 Ramp Type: PerpDiag Initial Pass/Fail: Fail Overall Compliance: No Severity Score: 33.75

## Field Measurements/Component Compliance

Street 1 Name
Stop Condition-Street 2
Street 2 Name
Stop Condition-Street 1

S TRYON ST None YORKDALE DR StopSign Possible Solutions:

Remove & Replace Curb Ramp With Two New Directional Ramps or Equivalent.