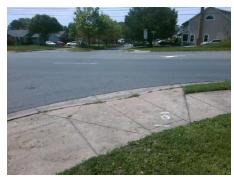

Surveyor Notes:

N/A

PROW/ADA:

R304.5.1, R304.2.2, R304.5.3

Total Cost: \$ 3200.00

| Field Measurements/Component Compliance |                       |      |      |                             |      |
|-----------------------------------------|-----------------------|------|------|-----------------------------|------|
| Compliance Description                  |                       | Data | Comp | liance Description          | Data |
| N/A                                     | Ramp Length (in)      | 91.0 | No   | Ramp Slope (%)              | 9.0  |
| No                                      | Ramp Width (in)       | 39.0 | No   | Ramp XSlope (%)             | 6.1  |
| N/A                                     | Flare Type LT         | N/A  | N/A  | Flare Type RT               | N/A  |
| N/A                                     | Flare Slope LT (%)    | N/A  | N/A  | Flare Slope RT (%)          | N/A  |
| N/A                                     | Flare Traversable LT? | N/A  | N/A  | Flare Traversable RT?       | N/A  |
| N/A                                     | Landing Length (in)   | N/A  | N/A  | DWS Provided?               | N/A  |
| N/A                                     | Landing Width (in)    | N/A  | N/A  | DWS Contrast?               | N/A  |
| N/A                                     | Landing Slope (%)     | N/A  | N/A  | DWS Length (in)             | N/A  |
| N/A                                     | Landing X Slope (%)   | N/A  | N/A  | DWS Full Width?             | N/A  |
| N/A                                     | Landing Curb? (Y/N)   | N/A  | N/A  | DWS Offset (in)             | N/A  |
| N/A                                     | Shared Landing?       | N/A  |      |                             |      |
| N/A                                     | Gutter Ponding?       | N/A  | N/A  | Gutter Slope (%)            | N/A  |
| N/A                                     | Gutter Lip Ht (in)    | N/A  | N/A  | Gutter X Slope (%)          | N/A  |
| N/A                                     | Painted X Walk1?      | No   | N/A  | Painted X Walk2?            | No   |
|                                         | X Walk 1 Direction    | To W |      | X Walk 2 Direction          | To S |
| N/A                                     | X Walk 1 Width (in)   | N/A  | N/A  | X Walk 2 Width (in)         | N/A  |
|                                         | X Walk 1 Slope (%)    | 8.0  |      | X Walk 2 Slope (%)          | 1.4  |
|                                         | X Walk 1 X Slope (%)  | 1.0  |      | X Walk 2 X Slope (%)        | 8.3  |
| N/A                                     | Ramp inside XWalk1?   | N/A  | N/A  | Ramp inside XWalk2?         | N/A  |
|                                         | Road Slope (%)        | 5.4  | N/A  | Clear Space?                | N/A  |
|                                         | Road X Slope (%)      | 7.3  | N/A  | Clear Space to XWalk (in)   | N/A  |
| N/A                                     | Any Obstructions?     | N/A  | N/A  | Storm Grate/Utility Hazard? | N/A  |
|                                         | Obstruction Type      |      |      | Storm Grate/Utility Type    |      |
|                                         |                       | N/A  |      |                             | N/A  |
|                                         |                       |      | Yes  | Surface Condition? (G/P)    | Good |
|                                         |                       |      |      |                             |      |