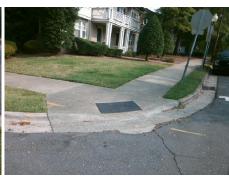

## Field Measurements/Component Compliance

Street 1 Name
Stop Condition-Street 2
Street 2 Name
Stop Condition-Street 1

E 8TH ST StopSign N ALEXANDER ST StopSign

Possible Solutions:

Remove & Replace Curb Ramp With Two New Directional Ramps or Equivalent.

Surveyor Notes:

N/A

PROW/ADA:

Not Found, R304.5.1, R304.2.2, R304.5.3

Total Cost: \$ 3200.00

Compliance Description Data Compliance Description Data No N/A Ramp Length (in) 44.0 Ramp Slope (%) 9.8 No Ramp XSlope (%) No Ramp Width (in) 46.0 7.6 N/A N/A Flare Type LT N/A Flare Type RT N/A N/A N/A N/A Flare Slope RT (%) N/A Flare Slope LT (%) N/A Flare Traversable LT? N/A N/A Flare Traversable RT? N/A N/A N/A N/A **DWS Provided?** N/A Landing Length (in) N/A Landing Width (in) N/A N/A **DWS Contrast?** N/A N/A N/A N/A Landing Slope (%) DWS Length (in) N/A N/A Landing X Slope (%) N/A N/A DWS Full Width? N/A N/A Landing Curb? (Y/N) N/A N/A DWS Offset (in) N/A N/A N/A Shared Landing? N/A Gutter Ponding? N/A N/A Gutter Slope (%) N/A N/A Gutter Lip Ht (in) N/A N/A Gutter X Slope (%) N/A N/A Painted X Walk1? No N/A Painted X Walk2? No X Walk 1 Direction To SW X Walk 2 Direction To SE N/A N/A X Walk 1 Width (in) X Walk 2 Width (in) N/A X Walk 1 Slope (%) 2.1 X Walk 2 Slope (%) 7.5 X Walk 1 X Slope (%) 6.9 X Walk 2 X Slope (%) 5.1 N/A N/A N/A Ramp inside XWalk2? N/A Ramp inside XWalk1? Road Slope (%) 8.7 N/A Clear Space? N/A N/A Road X Slope (%) 2.0 Clear Space to XWalk (in) N/A N/A N/A N/A Any Obstructions? Storm Grate/Utility Hazard? N/A