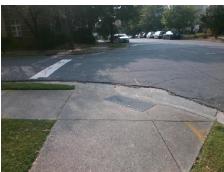

## Field Measurements/Component Compliance

Street 1 Name
Stop Condition-Street 2
Street 2 Name
Stop Condition-Street 1

E 8TH ST StopSign N ALEXANDER ST StopSign

Possible Solutions:

Remove & Replace Curb Ramp With Two New Directional Ramps or Equivalent.

Surveyor Notes:

N/A

PROW/ADA:

Not Found, R304.5.1, R304.2.2, R304.5.3

Total Cost: \$ 3200.00

Compliance Description Data Compliance Description Data No N/A Ramp Length (in) 44.0 Ramp Slope (%) 9.8 No Ramp XSlope (%) No Ramp Width (in) 46.0 7.6 N/A N/A Flare Type LT N/A Flare Type RT N/A N/A N/A N/A Flare Slope RT (%) N/A Flare Slope LT (%) N/A Flare Traversable LT? N/A N/A Flare Traversable RT? N/A N/A N/A N/A **DWS Provided?** N/A Landing Length (in) N/A Landing Width (in) N/A N/A **DWS Contrast?** N/A N/A N/A N/A Landing Slope (%) DWS Length (in) N/A N/A Landing X Slope (%) N/A N/A DWS Full Width? N/A N/A Landing Curb? (Y/N) N/A N/A DWS Offset (in) N/A N/A N/A Shared Landing? N/A Gutter Ponding? N/A N/A Gutter Slope (%) N/A N/A Gutter Lip Ht (in) N/A N/A Gutter X Slope (%) N/A N/A Painted X Walk1? No N/A Painted X Walk2? No X Walk 1 Direction To SW X Walk 2 Direction To SE N/A N/A X Walk 1 Width (in) X Walk 2 Width (in) N/A X Walk 1 Slope (%) 2.1 X Walk 2 Slope (%) 7.5 X Walk 1 X Slope (%) 6.9 X Walk 2 X Slope (%) 5.1 N/A N/A N/A Ramp inside XWalk2? N/A Ramp inside XWalk1? Road Slope (%) 8.7 N/A Clear Space? N/A N/A Road X Slope (%) 2.0 Clear Space to XWalk (in) N/A N/A N/A N/A Any Obstructions? Storm Grate/Utility Hazard? N/A