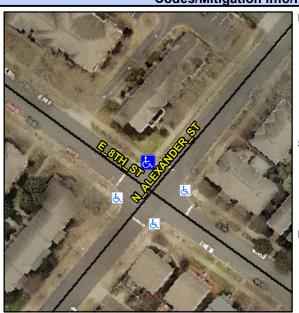

## Access Compliance Report Public Rights-of-Way (Curb Ramps)

Intersection ID: 12544 Main Street: E\_8TH\_ST Cross Street: N\_ALEXANDER\_ST Location: N

ADA ID: C9EABB77333C Ramp Type: PerpDiag Initial Pass/Fail: Fail Overall Compliance: No Severity Score: 46.25