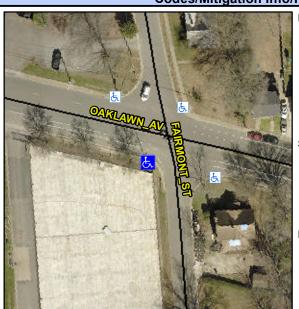

## **Access Compliance Report Public Rights-of-Way** (Curb Ramps)

Data

15.5

0.9

N/A

Good

Intersection ID: 9326 Main Street: FAIRMONT ST **Cross Street: OAKLAWN AV** Location: S

Initial Pass/Fail: Fail **Overall Compliance: No Severity Score:** 25 ADA ID: C9F237B7B220 Ramp Type: Perp