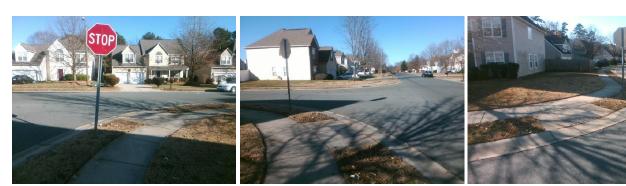

## Access Compliance Report Public Rights-of-Way (Curb Ramps)

| Intersection ID: 44243                  | Main Street: KIEV_DR |                              |        | Street:                                 | VALERIE_DR            | Location:         | SW                          |                             |           |
|-----------------------------------------|----------------------|------------------------------|--------|-----------------------------------------|-----------------------|-------------------|-----------------------------|-----------------------------|-----------|
| ADA ID: C9F87F11715B                    | Ramp Type: PerpDiag  |                              |        | ass/Fa                                  | ail: Fail Overall C   | o Severity Score: | 8.75                        |                             |           |
| Codes/Mitigation Info/Possible Solution |                      |                              |        | Field Measurements/Component Compliance |                       |                   |                             |                             |           |
|                                         |                      | Possible Solutions:          |        | Compliance Description                  |                       |                   | Data Compliance Description |                             | Data      |
|                                         |                      | Remove & Replace Curb Ramp V | Vith   | N/A                                     | Ramp Length (in)      | 48.5              | Yes                         | Ramp Slope (%)              | 6.9       |
|                                         |                      | Two New Directional Ramps or |        | No                                      | Ramp Width (in)       | 41.0              | Yes                         | Ramp XSlope (%)             | 0.8       |
|                                         |                      | Equivalent.                  |        | N/A                                     | Flare Type LT         | N/A               | N/A                         | Flare Type RT               | N/A       |
|                                         |                      |                              |        | N/A                                     | Flare Slope LT (%)    | N/A               | N/A                         | Flare Slope RT (%)          | N/A       |
|                                         |                      |                              |        | N/A                                     | Flare Traversable LT? | N/A               | N/A                         | Flare Traversable RT?       | N/A       |
| the set of                              |                      |                              |        | N/A                                     | Landing Length (in)   | N/A               |                             | DWS Provided?               | N/A       |
| VALLERIE DR                             |                      |                              |        | N/A                                     | Landing Width (in)    | N/A               | N/A                         | DWS Contrast?               | N/A       |
|                                         |                      | N/A                          |        | N/A                                     | Landing Slope (%)     |                   | N/A                         | DWS Length (in)             | N/A       |
| H                                       |                      | N/A                          |        | N/A                                     | Landing X Slope (%)   | N/A               |                             | DWS Full Width?             | N/A       |
|                                         |                      |                              |        | N/A                                     | Landing Curb? (Y/N)   | N/A               |                             | DWS Offset (in)             | N/A       |
| JEI TIN                                 |                      | 1                            |        | N/A                                     | Shared Landing?       | N/A               |                             |                             |           |
|                                         |                      | PROW/ADA:                    |        | N/A                                     | Gutter Ponding?       | N/A               | N/A                         | Gutter Slope (%)            | N/A       |
| The state of the state of the           |                      |                              |        | N/A                                     | Gutter Lip Ht (in)    | N/A               | N/A                         | Gutter X Slope (%)          | N/A       |
| ALL AND THE MENT                        |                      | Not Found, R304.5.1          |        | N/A                                     | Painted X Walk1?      | No                | N/A                         | Painted X Walk2?            | N/A<br>No |
|                                         |                      |                              |        | IN/A                                    | X Walk 1 Direction    | To E              | N/A                         | X Walk 2 Direction          | To N      |
|                                         |                      |                              |        | N/A                                     |                       |                   | N/A                         |                             | N/A       |
|                                         |                      |                              |        | N/A                                     | X Walk 1 Width (in)   | N/A               | N/A                         | X Walk 2 Width (in)         |           |
| Street 1 Name                           | KIEV DR              |                              |        |                                         | X Walk 1 Slope (%)    | 1.3               |                             | X Walk 2 Slope (%)          | 1.3       |
| Stop Condition-Street 2                 | None                 |                              |        |                                         | X Walk 1 X Slope (%)  | 1.0               |                             | X Walk 2 X Slope (%)        | 0.5       |
| Street 2 Name                           | VALERIE DR           |                              |        | N/A                                     | Ramp inside XWalk1?   | N/A               |                             | Ramp inside XWalk2?         | N/A       |
| Stop Condition-Street 1                 | StopSign             |                              |        |                                         | Road Slope (%)        |                   | N/A                         | Clear Space?                | N/A       |
|                                         |                      |                              |        |                                         | Road X Slope (%)      | 1.9               | N/A                         | Clear Space to XWalk (in)   | N/A       |
|                                         |                      |                              |        | N/A                                     | Any Obstructions?     | N/A               | N/A                         | Storm Grate/Utility Hazard? | N/A       |
|                                         |                      | Total Cost: \$ 3             | 200.00 |                                         | Obstruction Type      |                   |                             | Storm Grate/Utility Type    |           |
|                                         |                      |                              |        |                                         |                       | N/A               |                             |                             | N/A       |