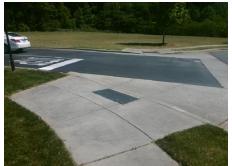

Possible Solutions:
Remove & Replace Entire Ramp.

Surveyor Notes:
N/A

PROW/ADA:
Not Found, R304.5.1, R304.2.2, R304.5.3

Total Cost: \$ 1850.00

| Compliance Description Data |                       | Data  | Compliance Description |                             | Data |
|-----------------------------|-----------------------|-------|------------------------|-----------------------------|------|
| N/A                         | Ramp Length (in)      | 48.0  | No                     | Ramp Slope (%)              | 9.5  |
| No                          | Ramp Width (in)       | 36.0  | No                     | Ramp XSlope (%)             | 3.5  |
| N/A                         | Flare Type LT         | N/A   | N/A                    | Flare Type RT               | N/A  |
| N/A                         | Flare Slope LT (%)    | N/A   | N/A                    | Flare Slope RT (%)          | N/A  |
| N/A                         | Flare Traversable LT? | N/A   | N/A                    | Flare Traversable RT?       | N/A  |
| N/A                         | Landing Length (in)   | N/A   | N/A                    | DWS Provided?               | N/A  |
| N/A                         | Landing Width (in)    | N/A   | N/A                    | DWS Contrast?               | N/A  |
| N/A                         | Landing Slope (%)     | N/A   | N/A                    | DWS Length (in)             | N/A  |
| N/A                         | Landing X Slope (%)   | N/A   | N/A                    | DWS Full Width?             | N/A  |
| N/A                         | Landing Curb? (Y/N)   | N/A   | N/A                    | DWS Offset (in)             | N/A  |
| N/A                         | Shared Landing?       | N/A   |                        |                             |      |
| N/A                         | Gutter Ponding?       | N/A   | N/A                    | Gutter Slope (%)            | N/A  |
| N/A                         | Gutter Lip Ht (in)    | N/A   | N/A                    | Gutter X Slope (%)          | N/A  |
| N/A                         | Painted X Walk1?      | No    | N/A                    | Painted X Walk2?            | N/A  |
|                             | X Walk 1 Direction    | To NE |                        | X Walk 2 Direction          | N/A  |
| N/A                         | X Walk 1 Width (in)   | N/A   | N/A                    | X Walk 2 Width (in)         | N/A  |
|                             | X Walk 1 Slope (%)    | 1.2   |                        | X Walk 2 Slope (%)          | N/A  |
|                             | X Walk 1 X Slope (%)  | 3.8   |                        | X Walk 2 X Slope (%)        | N/A  |
| N/A                         | Ramp inside XWalk1?   | N/A   | N/A                    | Ramp inside XWalk2?         | N/A  |
|                             | Road Slope (%)        | N/A   | N/A                    | Clear Space?                | N/A  |
|                             | Road X Slope (%)      | N/A   | N/A                    | Clear Space to XWalk (in)   | N/A  |
| N/A                         | Any Obstructions?     | N/A   | N/A                    | Storm Grate/Utility Hazard? | N/A  |
|                             | Obstruction Type      |       | l                      | Storm Grate/Utility Type    |      |
|                             |                       | N/A   |                        |                             | N/A  |
|                             |                       |       | Yes                    | Surface Condition? (G/P)    | Good |
| 4                           | Marie Control         |       |                        |                             |      |