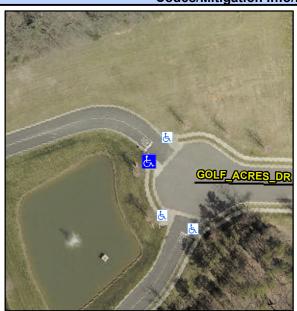

## Access Compliance Report Public Rights-of-Way (Curb Ramps)

Intersection ID: 10027410Main Street: GOLF\_ACRES\_DRCross Street: N/ALocation: NWADA ID: C9FACB0677E7Ramp Type: PerpInitial Pass/Fail: FailOverall Compliance: NoSeverity Score: 22.5

## Field Measurements/Component Compliance

Street 1 Name

Stop Condition-Street 2

StopSign

Street 2 Name

N/A

Stop Condition-Street 1

N/A