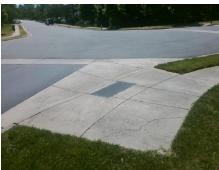

Possible Solutions:
Remove & Replace Entire Ramp.

Surveyor Notes:
N/A

PROW/ADA:
Not Found, R304.5.1, R304.2.2, R304.5.3

Total Cost: \$ 1850.00

| Compliance Description Data |                       | Data  | Compliance Description |                             | Data |
|-----------------------------|-----------------------|-------|------------------------|-----------------------------|------|
| N/A                         | Ramp Length (in)      | 48.0  | No                     | Ramp Slope (%)              | 9.5  |
| No                          | Ramp Width (in)       | 36.0  | No                     | Ramp XSlope (%)             | 3.5  |
| N/A                         | Flare Type LT         | N/A   | N/A                    | Flare Type RT               | N/A  |
| N/A                         | Flare Slope LT (%)    | N/A   | N/A                    | Flare Slope RT (%)          | N/A  |
| N/A                         | Flare Traversable LT? | N/A   | N/A                    | Flare Traversable RT?       | N/A  |
| N/A                         | Landing Length (in)   | N/A   | N/A                    | DWS Provided?               | N/A  |
| N/A                         | Landing Width (in)    | N/A   | N/A                    | DWS Contrast?               | N/A  |
| N/A                         | Landing Slope (%)     | N/A   | N/A                    | DWS Length (in)             | N/A  |
| N/A                         | Landing X Slope (%)   | N/A   | N/A                    | DWS Full Width?             | N/A  |
| N/A                         | Landing Curb? (Y/N)   | N/A   | N/A                    | DWS Offset (in)             | N/A  |
| N/A                         | Shared Landing?       | N/A   |                        |                             |      |
| N/A                         | Gutter Ponding?       | N/A   | N/A                    | Gutter Slope (%)            | N/A  |
| N/A                         | Gutter Lip Ht (in)    | N/A   | N/A                    | Gutter X Slope (%)          | N/A  |
| N/A                         | Painted X Walk1?      | No    | N/A                    | Painted X Walk2?            | N/A  |
|                             | X Walk 1 Direction    | To NE |                        | X Walk 2 Direction          | N/A  |
| N/A                         | X Walk 1 Width (in)   | N/A   | N/A                    | X Walk 2 Width (in)         | N/A  |
|                             | X Walk 1 Slope (%)    | 1.2   |                        | X Walk 2 Slope (%)          | N/A  |
|                             | X Walk 1 X Slope (%)  | 3.8   |                        | X Walk 2 X Slope (%)        | N/A  |
| N/A                         | Ramp inside XWalk1?   | N/A   | N/A                    | Ramp inside XWalk2?         | N/A  |
|                             | Road Slope (%)        | N/A   | N/A                    | Clear Space?                | N/A  |
|                             | Road X Slope (%)      | N/A   | N/A                    | Clear Space to XWalk (in)   | N/A  |
| N/A                         | Any Obstructions?     | N/A   | N/A                    | Storm Grate/Utility Hazard? | N/A  |
|                             | Obstruction Type      |       | l                      | Storm Grate/Utility Type    |      |
|                             |                       | N/A   |                        |                             | N/A  |
|                             |                       |       | Yes                    | Surface Condition? (G/P)    | Good |
| 4                           | Marie Control         |       |                        |                             |      |