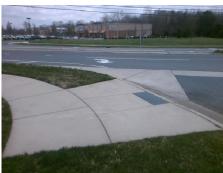

## Field Measurements/Component Compliance

Street 1 Name Stop Condition-Street 2 Street 2 Name Stop Condition-Street 1 **Remove & Replace Curb Ramp With Two New Directional Ramps or** Equivalent.

Surveyor N N/A

Total Cost: 3200.00

| Comp | liance Description    | Data  | Comp | liance | Description           | Data  |
|------|-----------------------|-------|------|--------|-----------------------|-------|
| N/A  | Ramp Length (in)      | 94.0  | No   | Ramp   | Slope (%)             | 8.9   |
| Yes  | Ramp Width (in)       | 48.0  | Yes  | Ramp   | XSlope (%)            | 0.4   |
| N/A  | Flare Type LT         | N/A   | N/A  | Flare  | Type RT               | N/A   |
| N/A  | Flare Slope LT (%)    | N/A   | N/A  | Flare  | Slope RT (%)          | N/A   |
| N/A  | Flare Traversable LT? | N/A   | N/A  | Flare  | Traversable RT?       | N/A   |
| N/A  | Landing Length (in)   | N/A   | N/A  | DWS    | Provided?             | N/A   |
| N/A  | Landing Width (in)    | N/A   | N/A  | DWS    | Contrast?             | N/A   |
| N/A  | Landing Slope (%)     | N/A   | N/A  | DWS    | Length (in)           | N/A   |
| N/A  | Landing X Slope (%)   | N/A   | N/A  | DWS    | Full Width?           | N/A   |
| N/A  | Landing Curb? (Y/N)   | N/A   | N/A  | DWS    | Offset (in)           | N/A   |
| N/A  | Shared Landing?       | N/A   |      |        |                       |       |
| N/A  | Gutter Ponding?       | N/A   | N/A  | Gutte  | r Slope (%)           | N/A   |
| N/A  | Gutter Lip Ht (in)    | N/A   | N/A  | Gutte  | r X Slope (%)         | N/A   |
| N/A  | Painted X Walk1?      | No    | N/A  | Painte | ed X Walk2?           | No    |
|      | X Walk 1 Direction    | To SW |      | X Wa   | lk 2 Direction        | To SE |
| N/A  | X Walk 1 Width (in)   | N/A   | N/A  | X Wa   | lk 2 Width (in)       | N/A   |
|      | X Walk 1 Slope (%)    | 1.1   |      | X Wa   | lk 2 Slope (%)        | 2.4   |
|      | X Walk 1 X Slope (%)  | 2.0   |      | X Wa   | lk 2 X Slope (%)      | 0.2   |
| N/A  | Ramp inside XWalk1?   | N/A   | N/A  | Ramp   | inside XWalk2?        | N/A   |
|      | Road Slope (%)        | 2.8   | N/A  | Clear  | Space?                | N/A   |
|      | Road X Slope (%)      | 0.1   | N/A  | Clear  | Space to XWalk (in)   | N/A   |
| N/A  | Any Obstructions?     | N/A   | N/A  | Storm  | Grate/Utility Hazard? | N/A   |
|      | Obstruction Type      |       | l    | Storm  | Grate/Utility Type    |       |
|      |                       | N/A   |      |        |                       | N/A   |
|      |                       |       | Yes  | Surfa  | ce Condition? (G/P)   | Good  |