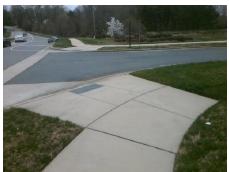

## Field Measurements/Component Compliance

Street 1 Name Stop Condition-Street 2 Street 2 Name Stop Condition-Street 1 **Remove & Replace Curb Ramp With Two New Directional Ramps or** Equivalent.

Surveyor N N/A

Total Cost: 3200.00

| Comp | liance Description    | Data  | Comp | liance | Description           | Data  |
|------|-----------------------|-------|------|--------|-----------------------|-------|
| N/A  | Ramp Length (in)      | 94.0  | No   | Ramp   | Slope (%)             | 8.9   |
| Yes  | Ramp Width (in)       | 48.0  | Yes  | Ramp   | XSlope (%)            | 0.4   |
| N/A  | Flare Type LT         | N/A   | N/A  | Flare  | Type RT               | N/A   |
| N/A  | Flare Slope LT (%)    | N/A   | N/A  | Flare  | Slope RT (%)          | N/A   |
| N/A  | Flare Traversable LT? | N/A   | N/A  | Flare  | Traversable RT?       | N/A   |
| N/A  | Landing Length (in)   | N/A   | N/A  | DWS    | Provided?             | N/A   |
| N/A  | Landing Width (in)    | N/A   | N/A  | DWS    | Contrast?             | N/A   |
| N/A  | Landing Slope (%)     | N/A   | N/A  | DWS    | Length (in)           | N/A   |
| N/A  | Landing X Slope (%)   | N/A   | N/A  | DWS    | Full Width?           | N/A   |
| N/A  | Landing Curb? (Y/N)   | N/A   | N/A  | DWS    | Offset (in)           | N/A   |
| N/A  | Shared Landing?       | N/A   |      |        |                       |       |
| N/A  | Gutter Ponding?       | N/A   | N/A  | Gutte  | r Slope (%)           | N/A   |
| N/A  | Gutter Lip Ht (in)    | N/A   | N/A  | Gutte  | r X Slope (%)         | N/A   |
| N/A  | Painted X Walk1?      | No    | N/A  | Painte | ed X Walk2?           | No    |
|      | X Walk 1 Direction    | To SW |      | X Wa   | lk 2 Direction        | To SE |
| N/A  | X Walk 1 Width (in)   | N/A   | N/A  | X Wa   | lk 2 Width (in)       | N/A   |
|      | X Walk 1 Slope (%)    | 1.1   |      | X Wa   | lk 2 Slope (%)        | 2.4   |
|      | X Walk 1 X Slope (%)  | 2.0   |      | X Wa   | lk 2 X Slope (%)      | 0.2   |
| N/A  | Ramp inside XWalk1?   | N/A   | N/A  | Ramp   | inside XWalk2?        | N/A   |
|      | Road Slope (%)        | 2.8   | N/A  | Clear  | Space?                | N/A   |
|      | Road X Slope (%)      | 0.1   | N/A  | Clear  | Space to XWalk (in)   | N/A   |
| N/A  | Any Obstructions?     | N/A   | N/A  | Storm  | Grate/Utility Hazard? | N/A   |
|      | Obstruction Type      |       | l    | Storm  | Grate/Utility Type    |       |
|      |                       | N/A   |      |        |                       | N/A   |
|      |                       |       | Yes  | Surfa  | ce Condition? (G/P)   | Good  |