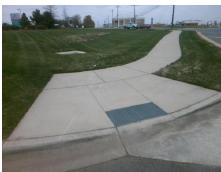

## Field Measurements/Component Compliance

Street 1 Name Stop Condition-Street 2 Street 2 Name Stop Condition-Street 1 **Remove & Replace Curb Ramp With Two New Directional Ramps or** Equivalent.

Surveyor N N/A

Total Cost: 3200.00

| Comp | liance Description    | Data  | Comp | liance | Description           | Data  |
|------|-----------------------|-------|------|--------|-----------------------|-------|
| N/A  | Ramp Length (in)      | 94.0  | No   | Ramp   | Slope (%)             | 8.9   |
| Yes  | Ramp Width (in)       | 48.0  | Yes  | Ramp   | XSlope (%)            | 0.4   |
| N/A  | Flare Type LT         | N/A   | N/A  | Flare  | Type RT               | N/A   |
| N/A  | Flare Slope LT (%)    | N/A   | N/A  | Flare  | Slope RT (%)          | N/A   |
| N/A  | Flare Traversable LT? | N/A   | N/A  | Flare  | Traversable RT?       | N/A   |
| N/A  | Landing Length (in)   | N/A   | N/A  | DWS    | Provided?             | N/A   |
| N/A  | Landing Width (in)    | N/A   | N/A  | DWS    | Contrast?             | N/A   |
| N/A  | Landing Slope (%)     | N/A   | N/A  | DWS    | Length (in)           | N/A   |
| N/A  | Landing X Slope (%)   | N/A   | N/A  | DWS    | Full Width?           | N/A   |
| N/A  | Landing Curb? (Y/N)   | N/A   | N/A  | DWS    | Offset (in)           | N/A   |
| N/A  | Shared Landing?       | N/A   |      |        |                       |       |
| N/A  | Gutter Ponding?       | N/A   | N/A  | Gutte  | r Slope (%)           | N/A   |
| N/A  | Gutter Lip Ht (in)    | N/A   | N/A  | Gutte  | r X Slope (%)         | N/A   |
| N/A  | Painted X Walk1?      | No    | N/A  | Painte | ed X Walk2?           | No    |
|      | X Walk 1 Direction    | To SW |      | X Wa   | lk 2 Direction        | To SE |
| N/A  | X Walk 1 Width (in)   | N/A   | N/A  | X Wa   | lk 2 Width (in)       | N/A   |
|      | X Walk 1 Slope (%)    | 1.1   |      | X Wa   | lk 2 Slope (%)        | 2.4   |
|      | X Walk 1 X Slope (%)  | 2.0   |      | X Wa   | lk 2 X Slope (%)      | 0.2   |
| N/A  | Ramp inside XWalk1?   | N/A   | N/A  | Ramp   | inside XWalk2?        | N/A   |
|      | Road Slope (%)        | 2.8   | N/A  | Clear  | Space?                | N/A   |
|      | Road X Slope (%)      | 0.1   | N/A  | Clear  | Space to XWalk (in)   | N/A   |
| N/A  | Any Obstructions?     | N/A   | N/A  | Storm  | Grate/Utility Hazard? | N/A   |
|      | Obstruction Type      |       | l    | Storm  | Grate/Utility Type    |       |
|      |                       | N/A   |      |        |                       | N/A   |
|      |                       |       | Yes  | Surfa  | ce Condition? (G/P)   | Good  |