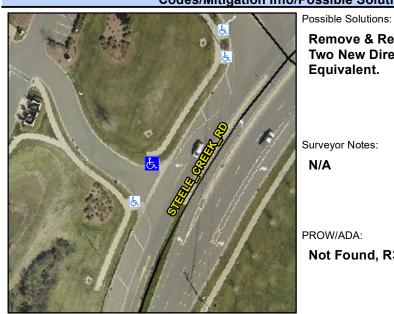

## **Access Compliance Report Public Rights-of-Way** (Curb Ramps)

Intersection ID: 10038782 Main Street: STEELE CREEK RD **Cross Street: N/A** Location: NW **Overall Compliance: No ADA ID: CA147D00A6D0** Ramp Type: PerpDiag Initial Pass/Fail: Fail **Severity Score:** 12.5

**Codes/Mitigation Info/Possible Solution** 

**ENTRANCE** 

STEELE CREEK RD

StopSign

None

## Field Measurements/Component Compliance

Street 1 Name Stop Condition-Street 2 Street 2 Name Stop Condition-Street 1 **Remove & Replace Curb Ramp With Two New Directional Ramps or** Equivalent.

Surveyor N N/A