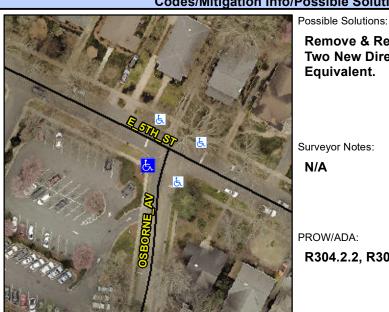

## **Access Compliance Report Public Rights-of-Way** (Curb Ramps)

Intersection ID: 14336 Main Street: E\_5TH\_ST Cross Street: OSBORNE\_AV Location: SW ADA ID: CA16836545E8 Ramp Type: PerpDiag Initial Pass/Fail: Fail **Overall Compliance: No** Severity Score: 13.75

**Codes/Mitigation Info/Possible Solution** 

**OSBORNE AV** Street 1 Name Stop Condition-Street 2 StopSign Street 2 Name E 5TH ST Stop Condition-Street 1 StopSign Remove & Replace Curb Ramp With **Two New Directional Ramps or** Equivalent.