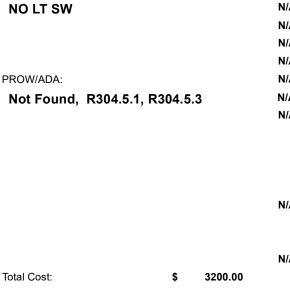

Surveyor Notes:

| Compliance Description |                       | Data | Comp | liance Description          | Data |
|------------------------|-----------------------|------|------|-----------------------------|------|
| N/A                    | Ramp Length (in)      | 61.0 | Yes  | BlendTrans Slope (%)        | 3.8  |
| No                     | Ramp Width (in)       | 47.5 | No   | BlendTrans XSlope (%)       | 2.6  |
| N/A                    | Flare Type LT         | N/A  | N/A  | Flare Type RT               | N/A  |
| N/A                    | Flare Slope LT (%)    | N/A  | N/A  | Flare Slope RT (%)          | N/A  |
| N/A                    | Flare Traversable LT? | N/A  | N/A  | Flare Traversable RT?       | N/A  |
| N/A                    | Landing Length (in)   | N/A  | N/A  | DWS Provided?               | N/A  |
| N/A                    | Landing Width (in)    | N/A  | N/A  | DWS Contrast?               | N/A  |
| N/A                    | Landing Slope (%)     | N/A  | N/A  | DWS Length (in)             | N/A  |
| N/A                    | Landing X Slope (%)   | N/A  | N/A  | DWS Full Width?             | N/A  |
| N/A                    | Landing Curb? (Y/N)   | N/A  | N/A  | DWS Offset (in)             | N/A  |
| N/A                    | Shared Landing?       | N/A  |      |                             |      |
| N/A                    | Gutter Ponding?       | N/A  | N/A  | Gutter Slope (%)            | N/A  |
| N/A                    | Gutter Lip Ht (in)    | N/A  | N/A  | Gutter X Slope (%)          | N/A  |
| N/A                    | Painted X Walk1?      | No   | N/A  | Painted X Walk2?            | N/A  |
|                        | X Walk 1 Direction    | To E |      | X Walk 2 Direction          | N/A  |
|                        | X Walk 1 Width (in)   | N/A  |      | X Walk 2 Width (in)         | N/A  |
|                        | X Walk 1 Slope (%)    | 2.2  |      | X Walk 2 Slope (%)          | N/A  |
|                        | X Walk 1 X Slope (%)  | 1.6  |      | X Walk 2 X Slope (%)        | N/A  |
| N/A                    | Ramp inside XWalk1?   | N/A  | N/A  | Ramp inside XWalk2?         | N/A  |
|                        | Road Slope (%)        | 1.6  |      | Clear Space?                | N/A  |
|                        | Road X Slope (%)      | 2.2  | N/A  | Clear Space to XWalk (in)   | N/A  |
| N/A                    | Any Obstructions?     | N/A  | N/A  | Storm Grate/Utility Hazard? | N/A  |
|                        | Obstruction Type      |      |      | Storm Grate/Utility Type    |      |
|                        |                       | N/A  |      |                             | N/A  |
|                        |                       |      | Yes  | Surface Condition? (G/P)    | Good |
|                        |                       |      | No   | Curb Slope (%)              | 29.4 |