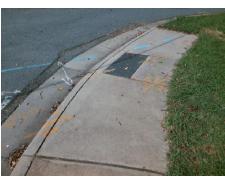

## **Access Compliance Report Public Rights-of-Way** (Curb Ramps)

Intersection ID: 9328 Main Street: PLAZA LN **Cross Street: THE PLAZA** Location: **Overall Compliance: No** ADA ID: CA1741B4E2CB Ramp Type: BlendTrans1 Initial Pass/Fail: Fail **Severity Score:** 10

## Field Measurements/Component Compliance

**PLAZA LN** Street 1 Name Stop Condition-Street 1 StopSign Street 2 Name N/A Stop Condition-Street 2 N/A Remove & Replace Curb Ramp With **Two New Directional Ramps or** Equivalent.

Surveyor Notes:

| Compliance Description |                       | Data | Comp | liance Description          | Data |
|------------------------|-----------------------|------|------|-----------------------------|------|
| N/A                    | Ramp Length (in)      | 61.0 | Yes  | BlendTrans Slope (%)        | 3.8  |
| No                     | Ramp Width (in)       | 47.5 | No   | BlendTrans XSlope (%)       | 2.6  |
| N/A                    | Flare Type LT         | N/A  | N/A  | Flare Type RT               | N/A  |
| N/A                    | Flare Slope LT (%)    | N/A  | N/A  | Flare Slope RT (%)          | N/A  |
| N/A                    | Flare Traversable LT? | N/A  | N/A  | Flare Traversable RT?       | N/A  |
| N/A                    | Landing Length (in)   | N/A  | N/A  | DWS Provided?               | N/A  |
| N/A                    | Landing Width (in)    | N/A  | N/A  | DWS Contrast?               | N/A  |
| N/A                    | Landing Slope (%)     | N/A  | N/A  | DWS Length (in)             | N/A  |
| N/A                    | Landing X Slope (%)   | N/A  | N/A  | DWS Full Width?             | N/A  |
| N/A                    | Landing Curb? (Y/N)   | N/A  | N/A  | DWS Offset (in)             | N/A  |
| N/A                    | Shared Landing?       | N/A  |      |                             |      |
| N/A                    | Gutter Ponding?       | N/A  | N/A  | Gutter Slope (%)            | N/A  |
| N/A                    | Gutter Lip Ht (in)    | N/A  | N/A  | Gutter X Slope (%)          | N/A  |
| N/A                    | Painted X Walk1?      | No   | N/A  | Painted X Walk2?            | N/A  |
|                        | X Walk 1 Direction    | To E |      | X Walk 2 Direction          | N/A  |
|                        | X Walk 1 Width (in)   | N/A  |      | X Walk 2 Width (in)         | N/A  |
|                        | X Walk 1 Slope (%)    | 2.2  |      | X Walk 2 Slope (%)          | N/A  |
|                        | X Walk 1 X Slope (%)  | 1.6  |      | X Walk 2 X Slope (%)        | N/A  |
| N/A                    | Ramp inside XWalk1?   | N/A  | N/A  | Ramp inside XWalk2?         | N/A  |
|                        | Road Slope (%)        | 1.6  |      | Clear Space?                | N/A  |
|                        | Road X Slope (%)      | 2.2  | N/A  | Clear Space to XWalk (in)   | N/A  |
| N/A                    | Any Obstructions?     | N/A  | N/A  | Storm Grate/Utility Hazard? | N/A  |
|                        | Obstruction Type      |      |      | Storm Grate/Utility Type    |      |
|                        |                       | N/A  |      |                             | N/A  |
|                        |                       |      | Yes  | Surface Condition? (G/P)    | Good |
|                        |                       |      | No   | Curb Slope (%)              | 29.4 |