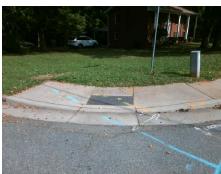

## **Access Compliance Report Public Rights-of-Way** (Curb Ramps)

Intersection ID: 9328 Main Street: PLAZA LN **Cross Street: THE PLAZA** Location: **Overall Compliance: No** ADA ID: CA1741B4E2CB Ramp Type: BlendTrans1 Initial Pass/Fail: Fail **Severity Score:** 10

## Field Measurements/Component Compliance

**PLAZA LN** Street 1 Name Stop Condition-Street 1 StopSign Street 2 Name N/A Stop Condition-Street 2 N/A Remove & Replace Curb Ramp With **Two New Directional Ramps or** Equivalent.