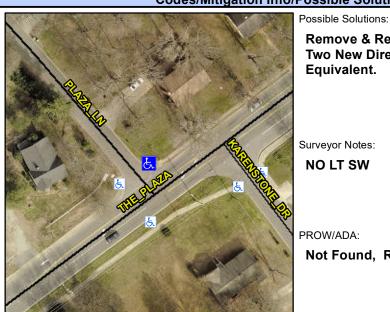

## **Access Compliance Report Public Rights-of-Way** (Curb Ramps)

Intersection ID: 9328 Main Street: PLAZA LN **Cross Street: THE PLAZA** Location: **Overall Compliance: No** ADA ID: CA1741B4E2CB Ramp Type: BlendTrans1 Initial Pass/Fail: Fail **Severity Score:** 10

## Field Measurements/Component Compliance

**PLAZA LN** Street 1 Name Stop Condition-Street 1 StopSign Street 2 Name N/A Stop Condition-Street 2 N/A Remove & Replace Curb Ramp With **Two New Directional Ramps or** Equivalent.

Surveyor Notes:

| Compliance Description |                       | Data | Comp | liance Description          | Data |
|------------------------|-----------------------|------|------|-----------------------------|------|
| N/A                    | Ramp Length (in)      | 61.0 | Yes  | BlendTrans Slope (%)        | 3.8  |
| No                     | Ramp Width (in)       | 47.5 | No   | BlendTrans XSlope (%)       | 2.6  |
| N/A                    | Flare Type LT         | N/A  | N/A  | Flare Type RT               | N/A  |
| N/A                    | Flare Slope LT (%)    | N/A  | N/A  | Flare Slope RT (%)          | N/A  |
| N/A                    | Flare Traversable LT? | N/A  | N/A  | Flare Traversable RT?       | N/A  |
| N/A                    | Landing Length (in)   | N/A  | N/A  | DWS Provided?               | N/A  |
| N/A                    | Landing Width (in)    | N/A  | N/A  | DWS Contrast?               | N/A  |
| N/A                    | Landing Slope (%)     | N/A  | N/A  | DWS Length (in)             | N/A  |
| N/A                    | Landing X Slope (%)   | N/A  | N/A  | DWS Full Width?             | N/A  |
| N/A                    | Landing Curb? (Y/N)   | N/A  | N/A  | DWS Offset (in)             | N/A  |
| N/A                    | Shared Landing?       | N/A  |      |                             |      |
| N/A                    | Gutter Ponding?       | N/A  | N/A  | Gutter Slope (%)            | N/A  |
| N/A                    | Gutter Lip Ht (in)    | N/A  | N/A  | Gutter X Slope (%)          | N/A  |
| N/A                    | Painted X Walk1?      | No   | N/A  | Painted X Walk2?            | N/A  |
|                        | X Walk 1 Direction    | To E |      | X Walk 2 Direction          | N/A  |
|                        | X Walk 1 Width (in)   | N/A  |      | X Walk 2 Width (in)         | N/A  |
|                        | X Walk 1 Slope (%)    | 2.2  |      | X Walk 2 Slope (%)          | N/A  |
|                        | X Walk 1 X Slope (%)  | 1.6  |      | X Walk 2 X Slope (%)        | N/A  |
| N/A                    | Ramp inside XWalk1?   | N/A  | N/A  | Ramp inside XWalk2?         | N/A  |
|                        | Road Slope (%)        | 1.6  |      | Clear Space?                | N/A  |
|                        | Road X Slope (%)      | 2.2  | N/A  | Clear Space to XWalk (in)   | N/A  |
| N/A                    | Any Obstructions?     | N/A  | N/A  | Storm Grate/Utility Hazard? | N/A  |
|                        | Obstruction Type      |      |      | Storm Grate/Utility Type    |      |
|                        |                       | N/A  |      |                             | N/A  |
|                        |                       |      | Yes  | Surface Condition? (G/P)    | Good |
|                        |                       |      | No   | Curb Slope (%)              | 29.4 |