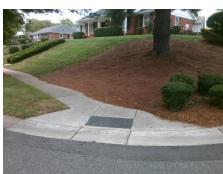

## Access Compliance Report Public Rights-of-Way (Curb Ramps)

Intersection ID: 16431Main Street:IDLEBROOK\_DRCross Street:MIDDLEBURY\_PLLocation:WADA ID: CA184F5D247FRamp Type:BlendTrans2Initial Pass/Fail:FailOverall Compliance:NoSeverity Score:10

Remove & Replace Curb Ramp With Two New Directional Ramps or Equivalent.

Surveyor Notes:

N/A

PROW/ADA:

Not Found, R304.5.1, R304.5.3

Total Cost: \$ 3200.00

| Fleid Measurements/Component Compilance |      |                        |       |                        |                             |       |
|-----------------------------------------|------|------------------------|-------|------------------------|-----------------------------|-------|
|                                         | Comp | Compliance Description |       | Compliance Description |                             | Data  |
|                                         | N/A  | Ramp Length (in)       | 61.0  | Yes                    | BlendTrans Slope (%)        | 2.9   |
|                                         | No   | Ramp Width (in)        | 47.0  | No                     | BlendTrans XSlope (%)       | 2.3   |
|                                         | N/A  | Flare Type LT          | N/A   | N/A                    | Flare Type RT               | N/A   |
|                                         | N/A  | Flare Slope LT (%)     | N/A   | N/A                    | Flare Slope RT (%)          | N/A   |
|                                         | N/A  | Flare Traversable LT?  | N/A   | N/A                    | Flare Traversable RT?       | N/A   |
|                                         | N/A  | Landing Length (in)    | N/A   | N/A                    | DWS Provided?               | N/A   |
|                                         | N/A  | Landing Width (in)     | N/A   | N/A                    | DWS Contrast?               | N/A   |
|                                         | N/A  | Landing Slope (%)      | N/A   | N/A                    | DWS Length (in)             | N/A   |
|                                         | N/A  | Landing X Slope (%)    | N/A   | N/A                    | DWS Full Width?             | N/A   |
|                                         | N/A  | Landing Curb? (Y/N)    | N/A   | N/A                    | DWS Offset (in)             | N/A   |
|                                         | N/A  | Shared Landing?        | N/A   |                        |                             |       |
|                                         | N/A  | Gutter Ponding?        | N/A   | N/A                    | Gutter Slope (%)            | N/A   |
|                                         | N/A  | Gutter Lip Ht (in)     | N/A   | N/A                    | Gutter X Slope (%)          | N/A   |
|                                         | N/A  | Painted X Walk1?       | No    | N/A                    | Painted X Walk2?            | No    |
|                                         |      | X Walk 1 Direction     | To SE |                        | X Walk 2 Direction          | To NE |
|                                         |      | X Walk 1 Width (in)    | N/A   |                        | X Walk 2 Width (in)         | N/A   |
|                                         |      | X Walk 1 Slope (%)     | 0.8   |                        | X Walk 2 Slope (%)          | 3.5   |
|                                         |      | X Walk 1 X Slope (%)   | 2.5   |                        | X Walk 2 X Slope (%)        | 2.7   |
|                                         | N/A  | Ramp inside XWalk1?    | N/A   | N/A                    | Ramp inside XWalk2?         | N/A   |
|                                         |      | Road Slope (%)         | 3.8   |                        | Clear Space?                | N/A   |
|                                         |      | Road X Slope (%)       | 2.1   | N/A                    | Clear Space to XWalk (in)   | N/A   |
|                                         | N/A  | Any Obstructions?      | N/A   | N/A                    | Storm Grate/Utility Hazard? | N/A   |
|                                         |      | Obstruction Type       |       |                        | Storm Grate/Utility Type    |       |
|                                         |      |                        | N/A   | l                      |                             | N/A   |
|                                         |      |                        |       | Yes                    | Surface Condition? (G/P)    | Good  |
|                                         |      |                        |       |                        |                             |       |