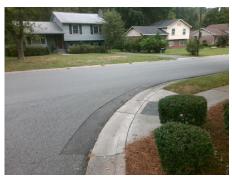

## Access Compliance Report Public Rights-of-Way (Curb Ramps)

Intersection ID: 16431Main Street:IDLEBROOK\_DRCross Street:MIDDLEBURY\_PLLocation:WADA ID: CA184F5D247FRamp Type:BlendTrans2Initial Pass/Fail:FailOverall Compliance:NoSeverity Score:10

Remove & Replace Curb Ramp With Two New Directional Ramps or Equivalent.

Surveyor Notes:

N/A

PROW/ADA:

Not Found, R304.5.1, R304.5.3

Total Cost: \$ 3200.00

| Fleid Measurements/Component Compilance |      |                        |       |                        |                             |       |
|-----------------------------------------|------|------------------------|-------|------------------------|-----------------------------|-------|
|                                         | Comp | Compliance Description |       | Compliance Description |                             | Data  |
|                                         | N/A  | Ramp Length (in)       | 61.0  | Yes                    | BlendTrans Slope (%)        | 2.9   |
|                                         | No   | Ramp Width (in)        | 47.0  | No                     | BlendTrans XSlope (%)       | 2.3   |
|                                         | N/A  | Flare Type LT          | N/A   | N/A                    | Flare Type RT               | N/A   |
|                                         | N/A  | Flare Slope LT (%)     | N/A   | N/A                    | Flare Slope RT (%)          | N/A   |
|                                         | N/A  | Flare Traversable LT?  | N/A   | N/A                    | Flare Traversable RT?       | N/A   |
|                                         | N/A  | Landing Length (in)    | N/A   | N/A                    | DWS Provided?               | N/A   |
|                                         | N/A  | Landing Width (in)     | N/A   | N/A                    | DWS Contrast?               | N/A   |
|                                         | N/A  | Landing Slope (%)      | N/A   | N/A                    | DWS Length (in)             | N/A   |
|                                         | N/A  | Landing X Slope (%)    | N/A   | N/A                    | DWS Full Width?             | N/A   |
|                                         | N/A  | Landing Curb? (Y/N)    | N/A   | N/A                    | DWS Offset (in)             | N/A   |
|                                         | N/A  | Shared Landing?        | N/A   |                        |                             |       |
|                                         | N/A  | Gutter Ponding?        | N/A   | N/A                    | Gutter Slope (%)            | N/A   |
|                                         | N/A  | Gutter Lip Ht (in)     | N/A   | N/A                    | Gutter X Slope (%)          | N/A   |
|                                         | N/A  | Painted X Walk1?       | No    | N/A                    | Painted X Walk2?            | No    |
|                                         |      | X Walk 1 Direction     | To SE |                        | X Walk 2 Direction          | To NE |
|                                         |      | X Walk 1 Width (in)    | N/A   |                        | X Walk 2 Width (in)         | N/A   |
|                                         |      | X Walk 1 Slope (%)     | 0.8   |                        | X Walk 2 Slope (%)          | 3.5   |
|                                         |      | X Walk 1 X Slope (%)   | 2.5   |                        | X Walk 2 X Slope (%)        | 2.7   |
|                                         | N/A  | Ramp inside XWalk1?    | N/A   | N/A                    | Ramp inside XWalk2?         | N/A   |
|                                         |      | Road Slope (%)         | 3.8   |                        | Clear Space?                | N/A   |
|                                         |      | Road X Slope (%)       | 2.1   | N/A                    | Clear Space to XWalk (in)   | N/A   |
|                                         | N/A  | Any Obstructions?      | N/A   | N/A                    | Storm Grate/Utility Hazard? | N/A   |
|                                         |      | Obstruction Type       |       |                        | Storm Grate/Utility Type    |       |
|                                         |      |                        | N/A   | l                      |                             | N/A   |
|                                         |      |                        |       | Yes                    | Surface Condition? (G/P)    | Good  |
|                                         |      |                        |       |                        |                             |       |