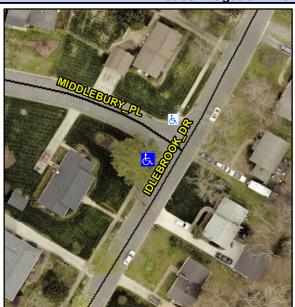

## Access Compliance Report Public Rights-of-Way (Curb Ramps)

Intersection ID: 16431Main Street:IDLEBROOK\_DRCross Street:MIDDLEBURY\_PLLocation:WADA ID: CA184F5D247FRamp Type:BlendTrans2Initial Pass/Fail:FailOverall Compliance:NoSeverity Score:10