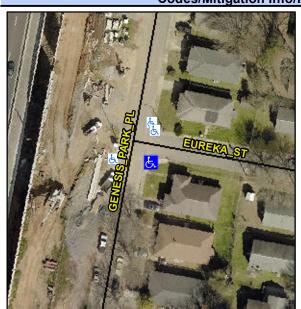

## Access Compliance Report Public Rights-of-Way (Curb Ramps)

Intersection ID: 9373 Main Street: EUREKA\_ST Cross Street: GENESIS\_PARK\_PL Location: SE

ADA ID: CA1C3289D790 Ramp Type: PerpDiag Initial Pass/Fail: Fail Overall Compliance: No Severity Score: 33.75

## Field Measurements/Component Compliance

Street 1 Name
Stop Condition-Street 2
Street 2 Name
Stop Condition-Street 1

EUREKA ST StopSign GENESIS PARK PL None Possible Solutions:

Remove & Replace Curb Ramp With Two New Directional Ramps or Equivalent.