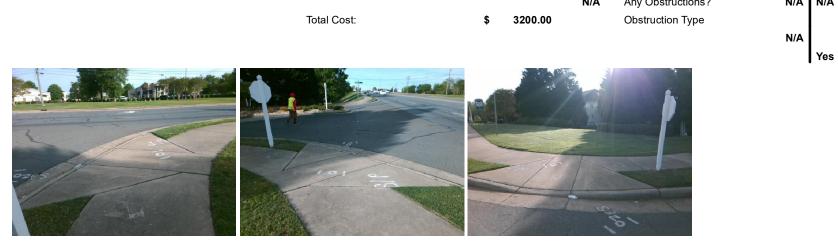

## Access Compliance Report Public Rights-of-Way (Curb Ramps)

| Intersection ID: N/A                    | Main Street: TRYON_ST     |                                                                              | Cross   | Cross Street: DIAMOND_CREEK_CIR             |                       |      |                             | Location:                   | NE  |
|-----------------------------------------|---------------------------|------------------------------------------------------------------------------|---------|---------------------------------------------|-----------------------|------|-----------------------------|-----------------------------|-----|
| ADA ID: CA228042F4EE                    | Ramp Type: PerpDiag       |                                                                              | Initial | Initial Pass/Fail: Fail Overall Compliance: |                       |      | nce: N                      | o Severity Score:           | 10  |
| Codes/Mitigation Info/Possible Solution |                           |                                                                              |         | Field Measurements/Component Compliance     |                       |      |                             |                             |     |
|                                         |                           | Possible Solutions:                                                          |         |                                             |                       |      | Data Compliance Description |                             |     |
|                                         |                           | Remove & Replace Curb Ramp Wi<br>Two New Directional Ramps or<br>Equivalent. | With    | N/A                                         | Ramp Length (in)      | 79.0 | Yes                         | Ramp Slope (%)              | 7.4 |
|                                         |                           |                                                                              |         | No                                          | Ramp Width (in)       | 46.0 | No                          | Ramp XSlope (%)             | 4.6 |
|                                         |                           |                                                                              |         | N/A                                         | Flare Type LT         | N/A  | N/A                         | Flare Type RT               | N/A |
|                                         |                           |                                                                              |         | N/A                                         | Flare Slope LT (%)    | N/A  | N/A                         | Flare Slope RT (%)          | N/A |
|                                         |                           |                                                                              |         | N/A                                         | Flare Traversable LT? | N/A  | N/A                         | Flare Traversable RT?       | N/A |
| 3.                                      |                           |                                                                              |         | N/A                                         | Landing Length (in)   | N/A  | N/A                         | DWS Provided?               | N/A |
|                                         |                           | Surveyor Notes:                                                              |         | N/A                                         | Landing Width (in)    | N/A  | N/A                         | DWS Contrast?               | N/A |
| Ston 5                                  |                           | N/A                                                                          |         | N/A                                         | Landing Slope (%)     | N/A  | N/A                         | DWS Length (in)             | N/A |
| A LOID                                  |                           |                                                                              |         | N/A                                         | Landing X Slope (%)   | N/A  | N/A                         | DWS Full Width?             | N/A |
| 6                                       |                           |                                                                              |         | N/A                                         | Landing Curb? (Y/N)   | N/A  | N/A                         | DWS Offset (in)             | N/A |
| 5                                       |                           | <b>*</b>                                                                     |         | N/A                                         | Shared Landing?       | N/A  |                             |                             |     |
| I P                                     |                           | PROW/ADA:                                                                    |         | N/A                                         | Gutter Ponding?       | N/A  | N/A                         | Gutter Slope (%)            | N/A |
|                                         | a de las                  | R304.5.1, R304.5.3                                                           |         | N/A                                         | Gutter Lip Ht (in)    | N/A  | N/A                         | Gutter X Slope (%)          | N/A |
|                                         | Contraction of the second |                                                                              |         | N/A                                         | Painted X Walk1?      | No   | N/A                         | Painted X Walk2?            | No  |
|                                         |                           |                                                                              |         | X Walk 1 Direction                          | To NW                 |      | X Walk 2 Direction          | To SW                       |     |
|                                         | THE MARKE                 |                                                                              |         | N/A                                         | X Walk 1 Width (in)   | N/A  | N/A                         | X Walk 2 Width (in)         | N/A |
| Street 1 Name                           | S TRYON ST                | -                                                                            |         |                                             | X Walk 1 Slope (%)    | 9.0  |                             | X Walk 2 Slope (%)          | 1.4 |
| Stop Condition-Street 2                 | None                      |                                                                              |         |                                             | X Walk 1 X Slope (%)  | 1.2  |                             | X Walk 2 X Slope (%)        | 8.7 |
| Street 2 Name                           | DIAMOND CREEK CIR         |                                                                              |         | N/A                                         | Ramp inside XWalk1?   | N/A  | N/A                         | Ramp inside XWalk2?         | N/A |
| Stop Condition-Street 1                 | StopSign                  |                                                                              |         |                                             | Road Slope (%)        | 5.2  | N/A                         | Clear Space?                | N/A |
|                                         |                           |                                                                              |         |                                             | Road X Slope (%)      | 8.1  | N/A                         | Clear Space to XWalk (in)   | N/A |
|                                         |                           |                                                                              |         | N/A                                         | Any Obstructions?     | N/A  | N/A                         | Storm Grate/Utility Hazard? | N/A |
|                                         |                           | Total Cost: \$                                                               | 3200.00 |                                             | Obstruction Type      |      |                             | Storm Grate/Utility Type    |     |
|                                         |                           |                                                                              |         |                                             |                       | N/A  |                             |                             | N/A |
|                                         |                           |                                                                              |         |                                             |                       |      |                             |                             |     |