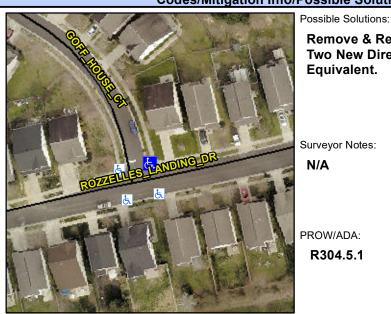

## **Access Compliance Report Public Rights-of-Way** (Curb Ramps)

Intersection ID: 44219 Main Street: GOFF HOUSE CT **Cross Street: ROZZELLES LANDING DR** Location: NE ADA ID: CA25BACF2E34 Ramp Type: PerpDiag Initial Pass/Fail: Fail **Overall Compliance: No Severity Score:** 8.75

## Field Measurements/Component Compliance

Street 1 Name Stop Condition-Street 2 Street 2 Name Stop Condition-Street 1 Surveyor Notes: N/A PROW/ADA:

**GOFF HOUSE CT** StopSign None

**ROZZELLES LANDING DR** 