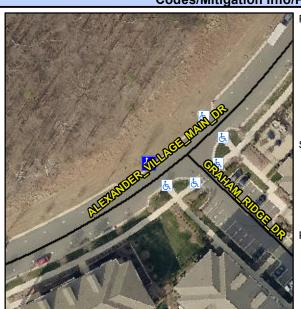

## **Access Compliance Report Public Rights-of-Way** (Curb Ramps)

Intersection ID: 52612 Main Street: GRAHAM\_RIDGE\_DR Cross Street: ALEXANDER\_VILLAGE\_MAIN\_DR Location: W ADA ID: CA27A37703E3 Ramp Type: Perp Initial Pass/Fail: Fail **Overall Compliance: No Severity Score:** 12.5