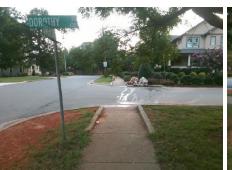

Grade Break XSlope (%)

DOROTHY DR Street 1 Name Stop Condition-Street 1 StopSign N/A Street 2 Name Stop Condition-Street 2 N/A Possible Solutions: Remove & Replace Entire Ramp. Surveyor Notes: **PONDING** PROW/ADA: R304.5.3

N/A N/A N/A N/A N/A N/A N/A N/A Total Cost: 1600.00

Compliance Description Data Compliance Description N/A N/A Ramp Length (in) 127.0 57.0 N/A Yes Ramp Width (in) N/A Yes Ramp Slope (%) 8.0 No Ramp XSlope (%) 3.4 N/A Flare Type LT N/A N/A N/A Flare Slope LT (%) N/A N/A Flare Traversable LT? N/A N/A 0.0 N/A Landing Length (in) Landing Width (in) 0.0 N/A Landing Slope (%) 0.0 N/A N/A Landing X Slope (%) 0.0 Landing Curb? (Y/N) N/A N/A Shared Landing? N/A N/A N/A **Gutter Ponding?** 0.0 N/A N/A Gutter Lip Ht (in) 0.0 N/A Painted X Walk1? No To NE X Walk 1 Direction X Walk 1 Width (in) N/A 2.6 N/A X Walk 1 Slope (%) X Walk 1 X Slope (%) 0.4 N/A N/A Ramp inside XWalk1? N/A N/A N/A Any Obstructions?