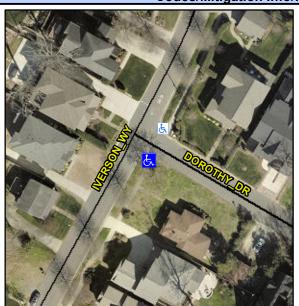

**Cross Street: IVERSON WY** Intersection ID: 15060 Main Street: DOROTHY DR Location: S **Overall Compliance: No Severity Score:** 1.25 **ADA ID: CA281CEF3685** Ramp Type: Directional1 Initial Pass/Fail: Fail

Grade Break XSlope (%)

DOROTHY DR Street 1 Name Stop Condition-Street 1 StopSign N/A Street 2 Name Stop Condition-Street 2 N/A Possible Solutions: Remove & Replace Entire Ramp. Surveyor Notes: **PONDING** PROW/ADA: R304.5.3