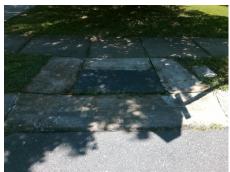

Surveyor Notes:

CURB GAP 3.0

PROW/ADA:

R304.5.1

Total Cost: \$ 3200.00

| Compliance Description |                       | Data | a Compliance Description |                             | Data |
|------------------------|-----------------------|------|--------------------------|-----------------------------|------|
| N/A                    | Ramp Length (in)      | 47.5 | Yes                      | BlendTrans Slope (%)        | 1.5  |
| No                     | Ramp Width (in)       | 45.5 | Yes                      | BlendTrans XSlope (%)       | 2.3  |
| N/A                    | Flare Type LT         | N/A  | N/A                      | Flare Type RT               | N/A  |
| N/A                    | Flare Slope LT (%)    | N/A  | N/A                      | Flare Slope RT (%)          | N/A  |
| N/A                    | Flare Traversable LT? | N/A  | N/A                      | Flare Traversable RT?       | N/A  |
| N/A                    | Landing Length (in)   | N/A  | N/A                      | DWS Provided?               | N/A  |
| N/A                    | Landing Width (in)    | N/A  | N/A                      | DWS Contrast?               | N/A  |
| N/A                    | Landing Slope (%)     | N/A  | N/A                      | DWS Length (in)             | N/A  |
| N/A                    | Landing X Slope (%)   | N/A  | N/A                      | DWS Full Width?             | N/A  |
| N/A                    | Landing Curb? (Y/N)   | N/A  | N/A                      | DWS Offset (in)             | N/A  |
| N/A                    | Shared Landing?       | N/A  |                          |                             |      |
| N/A                    | Gutter Ponding?       | N/A  | N/A                      | Gutter Slope (%)            | N/A  |
| N/A                    | Gutter Lip Ht (in)    | N/A  | N/A                      | Gutter X Slope (%)          | N/A  |
| N/A                    | Painted X Walk1?      | No   | N/A                      | Painted X Walk2?            | N/A  |
|                        | X Walk 1 Direction    | To W |                          | X Walk 2 Direction          | N/A  |
|                        | X Walk 1 Width (in)   | N/A  |                          | X Walk 2 Width (in)         | N/A  |
|                        | X Walk 1 Slope (%)    | 3.1  |                          | X Walk 2 Slope (%)          | N/A  |
|                        | X Walk 1 X Slope (%)  | 2.6  |                          | X Walk 2 X Slope (%)        | N/A  |
| N/A                    | Ramp inside XWalk1?   | N/A  | N/A                      | Ramp inside XWalk2?         | N/A  |
|                        | Road Slope (%)        | 2.6  |                          | Clear Space?                | N/A  |
|                        | Road X Slope (%)      | 3.1  | N/A                      | Clear Space to XWalk (in)   | N/A  |
| N/A                    | Any Obstructions?     | N/A  | N/A                      | Storm Grate/Utility Hazard? | N/A  |
|                        | Obstruction Type      |      | l                        | Storm Grate/Utility Type    |      |
|                        |                       | N/A  | l                        |                             | N/A  |
|                        |                       |      | Yes                      | Surface Condition? (G/P)    | Good |
|                        |                       |      |                          |                             |      |