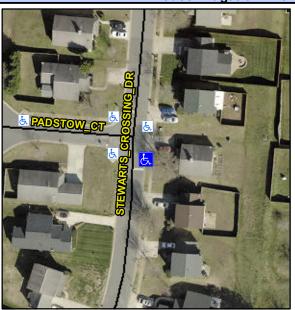

## Access Compliance Report Public Rights-of-Way (Curb Ramps)

Intersection ID: 28642Main Street:PADSTOW\_CTCross Street:STEWARTS\_CROSSING\_DRLocation:SEADA ID: CA2AA54527F4Ramp Type:BlendTrans1Initial Pass/Fail:FailOverall Compliance:NoSeverity Score:10

## Field Measurements/Component Compliance

Street 1 Name
Stewart Crossing DR
Stop Condition-Street 1
None
Street 2 Name
N/A
Stop Condition-Street 2
N/A

Possible Solutions:

Remove & Replace Curb Ramp With
Two New Directional Ramps or
Equivalent.