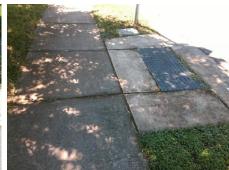

Surveyor Notes:

CURB GAP 3.0

PROW/ADA:

R304.5.1

Total Cost: \$ 3200.00

| Compliance Description |                       | Data | a Compliance Description |                             | Data |
|------------------------|-----------------------|------|--------------------------|-----------------------------|------|
| N/A                    | Ramp Length (in)      | 47.5 | Yes                      | BlendTrans Slope (%)        | 1.5  |
| No                     | Ramp Width (in)       | 45.5 | Yes                      | BlendTrans XSlope (%)       | 2.3  |
| N/A                    | Flare Type LT         | N/A  | N/A                      | Flare Type RT               | N/A  |
| N/A                    | Flare Slope LT (%)    | N/A  | N/A                      | Flare Slope RT (%)          | N/A  |
| N/A                    | Flare Traversable LT? | N/A  | N/A                      | Flare Traversable RT?       | N/A  |
| N/A                    | Landing Length (in)   | N/A  | N/A                      | DWS Provided?               | N/A  |
| N/A                    | Landing Width (in)    | N/A  | N/A                      | DWS Contrast?               | N/A  |
| N/A                    | Landing Slope (%)     | N/A  | N/A                      | DWS Length (in)             | N/A  |
| N/A                    | Landing X Slope (%)   | N/A  | N/A                      | DWS Full Width?             | N/A  |
| N/A                    | Landing Curb? (Y/N)   | N/A  | N/A                      | DWS Offset (in)             | N/A  |
| N/A                    | Shared Landing?       | N/A  |                          |                             |      |
| N/A                    | Gutter Ponding?       | N/A  | N/A                      | Gutter Slope (%)            | N/A  |
| N/A                    | Gutter Lip Ht (in)    | N/A  | N/A                      | Gutter X Slope (%)          | N/A  |
| N/A                    | Painted X Walk1?      | No   | N/A                      | Painted X Walk2?            | N/A  |
|                        | X Walk 1 Direction    | To W |                          | X Walk 2 Direction          | N/A  |
|                        | X Walk 1 Width (in)   | N/A  |                          | X Walk 2 Width (in)         | N/A  |
|                        | X Walk 1 Slope (%)    | 3.1  |                          | X Walk 2 Slope (%)          | N/A  |
|                        | X Walk 1 X Slope (%)  | 2.6  |                          | X Walk 2 X Slope (%)        | N/A  |
| N/A                    | Ramp inside XWalk1?   | N/A  | N/A                      | Ramp inside XWalk2?         | N/A  |
|                        | Road Slope (%)        | 2.6  |                          | Clear Space?                | N/A  |
|                        | Road X Slope (%)      | 3.1  | N/A                      | Clear Space to XWalk (in)   | N/A  |
| N/A                    | Any Obstructions?     | N/A  | N/A                      | Storm Grate/Utility Hazard? | N/A  |
|                        | Obstruction Type      |      | l                        | Storm Grate/Utility Type    |      |
|                        |                       | N/A  | l                        |                             | N/A  |
|                        |                       |      | Yes                      | Surface Condition? (G/P)    | Good |
|                        |                       |      |                          |                             |      |