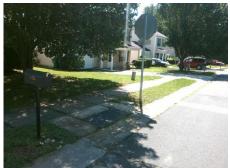

## Field Measurements/Component Compliance

Street 1 Name
Stewart Crossing DR
Stop Condition-Street 1
None
Street 2 Name
N/A
Stop Condition-Street 2
N/A

Possible Solutions:

Remove & Replace Curb Ramp With
Two New Directional Ramps or
Equivalent.

Surveyor Notes:

CURB GAP 3.0

PROW/ADA:

R304.5.1

Total Cost: \$ 3200.00

| Compliance Description |                       | Data | a Compliance Description |                             | Data |
|------------------------|-----------------------|------|--------------------------|-----------------------------|------|
| N/A                    | Ramp Length (in)      | 47.5 | Yes                      | BlendTrans Slope (%)        | 1.5  |
| No                     | Ramp Width (in)       | 45.5 | Yes                      | BlendTrans XSlope (%)       | 2.3  |
| N/A                    | Flare Type LT         | N/A  | N/A                      | Flare Type RT               | N/A  |
| N/A                    | Flare Slope LT (%)    | N/A  | N/A                      | Flare Slope RT (%)          | N/A  |
| N/A                    | Flare Traversable LT? | N/A  | N/A                      | Flare Traversable RT?       | N/A  |
| N/A                    | Landing Length (in)   | N/A  | N/A                      | DWS Provided?               | N/A  |
| N/A                    | Landing Width (in)    | N/A  | N/A                      | DWS Contrast?               | N/A  |
| N/A                    | Landing Slope (%)     | N/A  | N/A                      | DWS Length (in)             | N/A  |
| N/A                    | Landing X Slope (%)   | N/A  | N/A                      | DWS Full Width?             | N/A  |
| N/A                    | Landing Curb? (Y/N)   | N/A  | N/A                      | DWS Offset (in)             | N/A  |
| N/A                    | Shared Landing?       | N/A  |                          |                             |      |
| N/A                    | Gutter Ponding?       | N/A  | N/A                      | Gutter Slope (%)            | N/A  |
| N/A                    | Gutter Lip Ht (in)    | N/A  | N/A                      | Gutter X Slope (%)          | N/A  |
| N/A                    | Painted X Walk1?      | No   | N/A                      | Painted X Walk2?            | N/A  |
|                        | X Walk 1 Direction    | To W |                          | X Walk 2 Direction          | N/A  |
|                        | X Walk 1 Width (in)   | N/A  |                          | X Walk 2 Width (in)         | N/A  |
|                        | X Walk 1 Slope (%)    | 3.1  |                          | X Walk 2 Slope (%)          | N/A  |
|                        | X Walk 1 X Slope (%)  | 2.6  |                          | X Walk 2 X Slope (%)        | N/A  |
| N/A                    | Ramp inside XWalk1?   | N/A  | N/A                      | Ramp inside XWalk2?         | N/A  |
|                        | Road Slope (%)        | 2.6  |                          | Clear Space?                | N/A  |
|                        | Road X Slope (%)      | 3.1  | N/A                      | Clear Space to XWalk (in)   | N/A  |
| N/A                    | Any Obstructions?     | N/A  | N/A                      | Storm Grate/Utility Hazard? | N/A  |
|                        | Obstruction Type      |      | l                        | Storm Grate/Utility Type    |      |
|                        |                       | N/A  | l                        |                             | N/A  |
|                        |                       |      | Yes                      | Surface Condition? (G/P)    | Good |
|                        |                       |      |                          |                             |      |