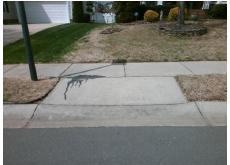

## Field Measurements/Component Compliance

Street 1 Name MIROW PL
Stop Condition-Street 2 None
Street 2 Name N/A
Stop Condition-Street 1 N/A

| ossible Solutions:            | <u>c</u> |  |
|-------------------------------|----------|--|
| Remove & Replace Entire Ramp. |          |  |
| •                             | Υ        |  |
|                               | N        |  |
|                               | N        |  |
|                               | N        |  |
|                               | N        |  |
| urveyor Notes:                | N        |  |
| N/A                           | N        |  |
|                               | N        |  |
|                               | N        |  |
|                               | N        |  |
| ROW/ADA:                      | N        |  |
| Not Found, R304.2.2, R304.5.3 | N        |  |
|                               | N        |  |
|                               | N        |  |
|                               |          |  |

| N/A               |
|-------------------|
| N/A               |
| 2, R304.5.3 N/A   |
| N/A               |
| N/A               |
| N/A               |
| N/A<br>\$ 1850.00 |
| N/A               |

| Comp | liance Description    | Data  | Comp | liance Description          | Data |
|------|-----------------------|-------|------|-----------------------------|------|
| N/A  | Ramp Length (in)      | 48.0  | No   | Ramp Slope (%)              | 10.1 |
| Yes  | Ramp Width (in)       | 48.0  | No   | Ramp XSlope (%)             | 2.6  |
| N/A  | Flare Type LT         | N/A   | N/A  | Flare Type RT               | N/A  |
| N/A  | Flare Slope LT (%)    | N/A   | N/A  | Flare Slope RT (%)          | N/A  |
| N/A  | Flare Traversable LT? | N/A   | N/A  | Flare Traversable RT?       | N/A  |
| N/A  | Landing Length (in)   | N/A   | N/A  | DWS Provided?               | N/A  |
| N/A  | Landing Width (in)    | N/A   | N/A  | DWS Contrast?               | N/A  |
| N/A  | Landing Slope (%)     | N/A   | N/A  | DWS Length (in)             | N/A  |
| N/A  | Landing X Slope (%)   | N/A   | N/A  | DWS Full Width?             | N/A  |
| N/A  | Landing Curb? (Y/N)   | N/A   | N/A  | DWS Offset (in)             | N/A  |
| N/A  | Shared Landing?       | N/A   |      |                             |      |
| N/A  | Gutter Ponding?       | N/A   | N/A  | Gutter Slope (%)            | N/A  |
| N/A  | Gutter Lip Ht (in)    | N/A   | N/A  | Gutter X Slope (%)          | N/A  |
| N/A  | Painted X Walk1?      | No    | N/A  | Painted X Walk2?            | N/A  |
|      | X Walk 1 Direction    | To SE |      | X Walk 2 Direction          | N/A  |
| N/A  | X Walk 1 Width (in)   | N/A   | N/A  | X Walk 2 Width (in)         | N/A  |
|      | X Walk 1 Slope (%)    | 2.6   |      | X Walk 2 Slope (%)          | N/A  |
|      | X Walk 1 X Slope (%)  | 2.3   |      | X Walk 2 X Slope (%)        | N/A  |
| N/A  | Ramp inside XWalk1?   | N/A   | N/A  | Ramp inside XWalk2?         | N/A  |
|      | Road Slope (%)        | N/A   | N/A  | Clear Space?                | N/A  |
|      | Road X Slope (%)      | N/A   | N/A  | Clear Space to XWalk (in)   | N/A  |
| N/A  | Any Obstructions?     | N/A   | N/A  | Storm Grate/Utility Hazard? | N/A  |
|      | Obstruction Type      |       |      | Storm Grate/Utility Type    |      |
|      |                       | N/A   |      |                             | N/A  |
|      |                       |       | Yes  | Surface Condition? (G/P)    | Good |