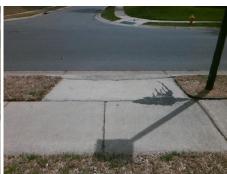

## Field Measurements/Component Compliance

Street 1 Name MIROW PL
Stop Condition-Street 2 None
Street 2 Name N/A
Stop Condition-Street 1 N/A

| ossible Solutions:            | <u>c</u> |  |
|-------------------------------|----------|--|
| Remove & Replace Entire Ramp. |          |  |
| •                             | Υ        |  |
|                               | N        |  |
|                               | N        |  |
|                               | N        |  |
|                               | N        |  |
| urveyor Notes:                | N        |  |
| N/A                           | N        |  |
|                               | N        |  |
|                               | N        |  |
|                               | N        |  |
| ROW/ADA:                      | N        |  |
| Not Found, R304.2.2, R304.5.3 | N        |  |
|                               | N        |  |
|                               | N        |  |
|                               |          |  |

| N/A               |
|-------------------|
| N/A               |
| 2, R304.5.3 N/A   |
| N/A               |
| N/A               |
| N/A               |
| N/A<br>\$ 1850.00 |
| N/A               |

| Comp | liance Description    | Data  | Comp | liance Description          | Data |
|------|-----------------------|-------|------|-----------------------------|------|
| N/A  | Ramp Length (in)      | 48.0  | No   | Ramp Slope (%)              | 10.1 |
| Yes  | Ramp Width (in)       | 48.0  | No   | Ramp XSlope (%)             | 2.6  |
| N/A  | Flare Type LT         | N/A   | N/A  | Flare Type RT               | N/A  |
| N/A  | Flare Slope LT (%)    | N/A   | N/A  | Flare Slope RT (%)          | N/A  |
| N/A  | Flare Traversable LT? | N/A   | N/A  | Flare Traversable RT?       | N/A  |
| N/A  | Landing Length (in)   | N/A   | N/A  | DWS Provided?               | N/A  |
| N/A  | Landing Width (in)    | N/A   | N/A  | DWS Contrast?               | N/A  |
| N/A  | Landing Slope (%)     | N/A   | N/A  | DWS Length (in)             | N/A  |
| N/A  | Landing X Slope (%)   | N/A   | N/A  | DWS Full Width?             | N/A  |
| N/A  | Landing Curb? (Y/N)   | N/A   | N/A  | DWS Offset (in)             | N/A  |
| N/A  | Shared Landing?       | N/A   |      |                             |      |
| N/A  | Gutter Ponding?       | N/A   | N/A  | Gutter Slope (%)            | N/A  |
| N/A  | Gutter Lip Ht (in)    | N/A   | N/A  | Gutter X Slope (%)          | N/A  |
| N/A  | Painted X Walk1?      | No    | N/A  | Painted X Walk2?            | N/A  |
|      | X Walk 1 Direction    | To SE |      | X Walk 2 Direction          | N/A  |
| N/A  | X Walk 1 Width (in)   | N/A   | N/A  | X Walk 2 Width (in)         | N/A  |
|      | X Walk 1 Slope (%)    | 2.6   |      | X Walk 2 Slope (%)          | N/A  |
|      | X Walk 1 X Slope (%)  | 2.3   |      | X Walk 2 X Slope (%)        | N/A  |
| N/A  | Ramp inside XWalk1?   | N/A   | N/A  | Ramp inside XWalk2?         | N/A  |
|      | Road Slope (%)        | N/A   | N/A  | Clear Space?                | N/A  |
|      | Road X Slope (%)      | N/A   | N/A  | Clear Space to XWalk (in)   | N/A  |
| N/A  | Any Obstructions?     | N/A   | N/A  | Storm Grate/Utility Hazard? | N/A  |
|      | Obstruction Type      |       |      | Storm Grate/Utility Type    |      |
|      |                       | N/A   |      |                             | N/A  |
|      |                       |       | Yes  | Surface Condition? (G/P)    | Good |