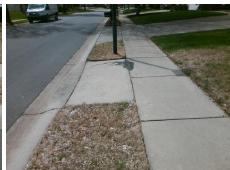

## Field Measurements/Component Compliance

Street 1 Name MIROW PL
Stop Condition-Street 2 None
Street 2 Name N/A
Stop Condition-Street 1 N/A

| ossible Solutions:            | <u>c</u> |  |
|-------------------------------|----------|--|
| Remove & Replace Entire Ramp. |          |  |
| •                             | Υ        |  |
|                               | N        |  |
|                               | N        |  |
|                               | N        |  |
|                               | N        |  |
| urveyor Notes:                | N        |  |
| N/A                           | N        |  |
|                               | N        |  |
|                               | N        |  |
|                               | N        |  |
| ROW/ADA:                      | N        |  |
| Not Found, R304.2.2, R304.5.3 | N        |  |
|                               | N        |  |
|                               | N        |  |
|                               |          |  |

| N/A               |
|-------------------|
| N/A               |
| 2, R304.5.3 N/A   |
| N/A               |
| N/A               |
| N/A               |
| N/A<br>\$ 1850.00 |
| N/A               |

| Comp | liance Description    | Data  | Comp | liance Description          | Data |
|------|-----------------------|-------|------|-----------------------------|------|
| N/A  | Ramp Length (in)      | 48.0  | No   | Ramp Slope (%)              | 10.1 |
| Yes  | Ramp Width (in)       | 48.0  | No   | Ramp XSlope (%)             | 2.6  |
| N/A  | Flare Type LT         | N/A   | N/A  | Flare Type RT               | N/A  |
| N/A  | Flare Slope LT (%)    | N/A   | N/A  | Flare Slope RT (%)          | N/A  |
| N/A  | Flare Traversable LT? | N/A   | N/A  | Flare Traversable RT?       | N/A  |
| N/A  | Landing Length (in)   | N/A   | N/A  | DWS Provided?               | N/A  |
| N/A  | Landing Width (in)    | N/A   | N/A  | DWS Contrast?               | N/A  |
| N/A  | Landing Slope (%)     | N/A   | N/A  | DWS Length (in)             | N/A  |
| N/A  | Landing X Slope (%)   | N/A   | N/A  | DWS Full Width?             | N/A  |
| N/A  | Landing Curb? (Y/N)   | N/A   | N/A  | DWS Offset (in)             | N/A  |
| N/A  | Shared Landing?       | N/A   |      |                             |      |
| N/A  | Gutter Ponding?       | N/A   | N/A  | Gutter Slope (%)            | N/A  |
| N/A  | Gutter Lip Ht (in)    | N/A   | N/A  | Gutter X Slope (%)          | N/A  |
| N/A  | Painted X Walk1?      | No    | N/A  | Painted X Walk2?            | N/A  |
|      | X Walk 1 Direction    | To SE |      | X Walk 2 Direction          | N/A  |
| N/A  | X Walk 1 Width (in)   | N/A   | N/A  | X Walk 2 Width (in)         | N/A  |
|      | X Walk 1 Slope (%)    | 2.6   |      | X Walk 2 Slope (%)          | N/A  |
|      | X Walk 1 X Slope (%)  | 2.3   |      | X Walk 2 X Slope (%)        | N/A  |
| N/A  | Ramp inside XWalk1?   | N/A   | N/A  | Ramp inside XWalk2?         | N/A  |
|      | Road Slope (%)        | N/A   | N/A  | Clear Space?                | N/A  |
|      | Road X Slope (%)      | N/A   | N/A  | Clear Space to XWalk (in)   | N/A  |
| N/A  | Any Obstructions?     | N/A   | N/A  | Storm Grate/Utility Hazard? | N/A  |
|      | Obstruction Type      |       |      | Storm Grate/Utility Type    |      |
|      |                       | N/A   |      |                             | N/A  |
|      |                       |       | Yes  | Surface Condition? (G/P)    | Good |