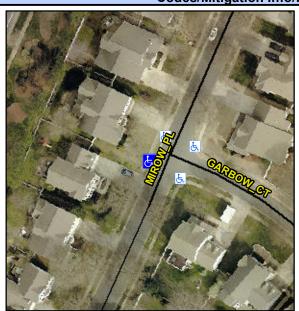

## Access Compliance Report Public Rights-of-Way (Curb Ramps)

Intersection ID: 24329Main Street: GARBOW\_CTCross Street: MIROW\_PLLocation: WADA ID: CA2B800DFBD0Ramp Type: PerpInitial Pass/Fail: FailOverall Compliance: NoSeverity Score: 13.75