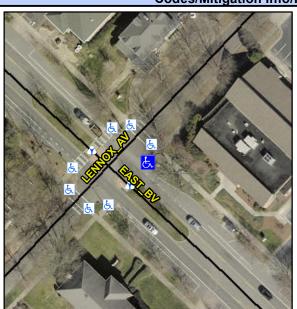

## Access Compliance Report Public Rights-of-Way (Curb Ramps)

Intersection ID: 14648 Main Street: EAST\_BV Cross Street: LENNOX\_AV Location: E

ADA ID: CA2B8EBFA783 Ramp Type: Directional1 Initial Pass/Fail: Pass Overall Compliance: No Severity Score: 15.25

Codes/Mitigation Info/Possible Solution

| Street 1 Name           | EAST BV |
|-------------------------|---------|
| Stop Condition-Street 1 | None    |
| Street 2 Name           | N/A     |
| Stop Condition-Street 2 | N/A     |