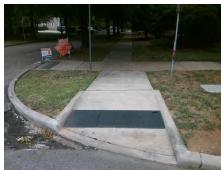

Possible Solutions:

Remove & Replace Entire Ramp.
Grind Gutter Lip.

Surveyor Notes:

LNDG SLOPE NEGATIVE, GTR GAP
18.0"

PROW/ADA:

R304.5.3, R304.2.2-Perp, R304.3.2Para, R302.7.2

| otal Cost: | \$ | 1800.00 |
|------------|----|---------|
|            | ,  |         |

| Field Measurements/Component Compliance |                       |       |      |                             |      |  |
|-----------------------------------------|-----------------------|-------|------|-----------------------------|------|--|
| Compl                                   | iance Description     | Data  | Comp | liance Description          | Data |  |
| N/A                                     | Ramp Length (in)      | 69.0  | Yes  | Grade Break?                | Yes  |  |
| Yes                                     | Ramp Width (in)       | 72.0  | Yes  | Grade Break Slope (%)       | 2.5  |  |
| Yes                                     | Ramp Slope (%)        | 3.9   | Yes  | Grade Break XSlope (%)      | 1.7  |  |
| No                                      | Ramp XSlope (%)       | 2.2   |      |                             |      |  |
| Yes                                     | Flare Type LT         | N/A   | Yes  | Flare Type RT               | N/A  |  |
| N/A                                     | Flare Slope LT (%)    | N/A   | N/A  | Flare Slope RT (%)          | N/A  |  |
| N/A                                     | Flare Traversable LT? | No    | N/A  | Flare Traversable RT?       | No   |  |
| Yes                                     | Landing Length (in)   | 54.0  | Yes  | DWS Provided?               | Yes  |  |
| Yes                                     | Landing Width (in)    | 72.0  | Yes  | DWS Contrast?               | Yes  |  |
| No                                      | Landing Slope (%)     | 7.8   | Yes  | DWS Length (in)             | 25.0 |  |
| Yes                                     | Landing X Slope (%)   | 0.2   | Yes  | DWS Full Width?             | Yes  |  |
| N/A                                     | Landing Curb? (Y/N)   | No    | Yes  | DWS Offset LT (in)          | 0.0  |  |
| N/A                                     | Shared Landing?       | No    | Yes  | DWS Offset RT (in)          | 26.0 |  |
| Yes                                     | Gutter Ponding?       | No    | Yes  | Gutter Slope (%)            | 4.0  |  |
| No                                      | Gutter Lip Ht (in)    | 3.0   | Yes  | Gutter X Slope (%)          | 1.1  |  |
| N/A                                     | Painted X Walk1?      | No    |      | Road Slope (%)              | 3.7  |  |
|                                         | X Walk 1 Direction    | To SW |      | Road X Slope (%)            | 1.0  |  |
|                                         | X Walk 1 Width (in)   | N/A   |      | Clear Space?                | Yes  |  |
|                                         | X Walk 1 Slope (%)    | 3.7   | N/A  | Clear Space to XWalk (in)   | N/A  |  |
|                                         | X Walk 1 X Slope (%)  | 1.0   | Yes  | Storm Grate/Utility Hazard? | No   |  |
| N/A                                     | Ramp inside XWalk1?   | N/A   |      | Storm Grate/Utility Type    |      |  |
| Yes                                     | Any Obstructions?     | No    |      |                             | N/A  |  |
|                                         | Obstruction Type      |       | Yes  | Surface Condition? (G/P)    | Good |  |
|                                         |                       | N/A   | N/A  | Curb Slope (%)              | 3.4  |  |
|                                         |                       |       |      |                             |      |  |