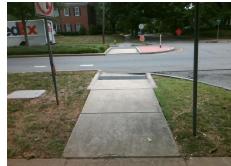

Possible Solutions:

Remove & Replace Entire Ramp.
Grind Gutter Lip.

Surveyor Notes:

LNDG SLOPE NEGATIVE, GTR GAP
18.0"

PROW/ADA:

R304.5.3, R304.2.2-Perp, R304.3.2Para, R302.7.2

| otal Cost: | \$ | 1800.00 |
|------------|----|---------|
|            | ,  |         |

| Field Measurements/Component Compliance |                       |       |      |                             |      |  |
|-----------------------------------------|-----------------------|-------|------|-----------------------------|------|--|
| Compl                                   | iance Description     | Data  | Comp | liance Description          | Data |  |
| N/A                                     | Ramp Length (in)      | 69.0  | Yes  | Grade Break?                | Yes  |  |
| Yes                                     | Ramp Width (in)       | 72.0  | Yes  | Grade Break Slope (%)       | 2.5  |  |
| Yes                                     | Ramp Slope (%)        | 3.9   | Yes  | Grade Break XSlope (%)      | 1.7  |  |
| No                                      | Ramp XSlope (%)       | 2.2   |      |                             |      |  |
| Yes                                     | Flare Type LT         | N/A   | Yes  | Flare Type RT               | N/A  |  |
| N/A                                     | Flare Slope LT (%)    | N/A   | N/A  | Flare Slope RT (%)          | N/A  |  |
| N/A                                     | Flare Traversable LT? | No    | N/A  | Flare Traversable RT?       | No   |  |
| Yes                                     | Landing Length (in)   | 54.0  | Yes  | DWS Provided?               | Yes  |  |
| Yes                                     | Landing Width (in)    | 72.0  | Yes  | DWS Contrast?               | Yes  |  |
| No                                      | Landing Slope (%)     | 7.8   | Yes  | DWS Length (in)             | 25.0 |  |
| Yes                                     | Landing X Slope (%)   | 0.2   | Yes  | DWS Full Width?             | Yes  |  |
| N/A                                     | Landing Curb? (Y/N)   | No    | Yes  | DWS Offset LT (in)          | 0.0  |  |
| N/A                                     | Shared Landing?       | No    | Yes  | DWS Offset RT (in)          | 26.0 |  |
| Yes                                     | Gutter Ponding?       | No    | Yes  | Gutter Slope (%)            | 4.0  |  |
| No                                      | Gutter Lip Ht (in)    | 3.0   | Yes  | Gutter X Slope (%)          | 1.1  |  |
| N/A                                     | Painted X Walk1?      | No    |      | Road Slope (%)              | 3.7  |  |
|                                         | X Walk 1 Direction    | To SW |      | Road X Slope (%)            | 1.0  |  |
|                                         | X Walk 1 Width (in)   | N/A   |      | Clear Space?                | Yes  |  |
|                                         | X Walk 1 Slope (%)    | 3.7   | N/A  | Clear Space to XWalk (in)   | N/A  |  |
|                                         | X Walk 1 X Slope (%)  | 1.0   | Yes  | Storm Grate/Utility Hazard? | No   |  |
| N/A                                     | Ramp inside XWalk1?   | N/A   |      | Storm Grate/Utility Type    |      |  |
| Yes                                     | Any Obstructions?     | No    |      |                             | N/A  |  |
|                                         | Obstruction Type      |       | Yes  | Surface Condition? (G/P)    | Good |  |
|                                         |                       | N/A   | N/A  | Curb Slope (%)              | 3.4  |  |
|                                         |                       |       |      |                             |      |  |