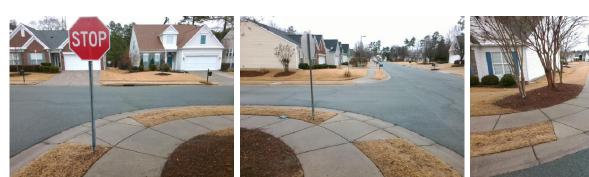

## Access Compliance Report Public Rights-of-Way (Curb Ramps)

Yes

No

Surface Condition? (G/P)

Curb Slope (%)

Good

14.4

| Intersection ID: 42360                  | Main Street: KESTRAL_RIDGE_DR |                              |         | Cross Street: OSPREY_KNOLL_DR                 |                       |      |                             | Location:                   | SW   |
|-----------------------------------------|-------------------------------|------------------------------|---------|-----------------------------------------------|-----------------------|------|-----------------------------|-----------------------------|------|
| ADA ID: CA2BEE56107B                    | Ramp Type: BlendTrans1        |                              |         | Initial Pass/Fail: Fail Overall Compliance: N |                       |      |                             | o Severity Score:           | 8.75 |
| Codes/Mitigation Info/Possible Solution |                               |                              |         | Field Measurements/Component Compliance       |                       |      |                             |                             |      |
|                                         |                               | Possible Solutions:          |         |                                               |                       |      | Data Compliance Description |                             |      |
|                                         |                               | Remove & Replace Curb Ram    | n With  | N/A                                           | Ramp Length (in)      | 48.0 | Yes                         | BlendTrans Slope (%)        | 2.0  |
|                                         |                               | Two New Directional Ramps of |         | No                                            | Ramp Width (in)       | 44.0 | Yes                         | BlendTrans XSlope (%)       | 0.2  |
|                                         |                               | Equivalent.                  |         | N/A                                           | Flare Type LT         | N/A  | N/A                         | Flare Type RT               | N/A  |
|                                         |                               |                              |         | N/A                                           | Flare Slope LT (%)    | N/A  | N/A                         | Flare Slope RT (%)          | N/A  |
|                                         |                               |                              |         | N/A                                           | Flare Traversable LT? | N/A  | N/A                         | Flare Traversable RT?       | N/A  |
| the second second                       |                               |                              |         | N/A                                           | Landing Length (in)   | N/A  | N/A                         | DWS Provided?               | N/A  |
| The DB                                  |                               | Surveyor Notes:              |         | N/A                                           | Landing Width (in)    | N/A  | N/A                         | DWS Contrast?               | N/A  |
| tarout ta                               |                               | N/A                          |         | N/A                                           | Landing Slope (%)     | N/A  | N/A                         | DWS Length (in)             | N/A  |
| OSPILLO                                 |                               |                              |         | N/A                                           | Landing X Slope (%)   | N/A  | N/A                         | DWS Full Width?             | N/A  |
|                                         |                               |                              |         | N/A                                           | Landing Curb? (Y/N)   | N/A  | N/A                         | DWS Offset (in)             | N/A  |
|                                         |                               |                              | N/A     | Shared Landing?                               | N/A                   |      |                             |                             |      |
|                                         |                               | PROW/ADA:                    |         | N/A                                           | Gutter Ponding?       | N/A  | N/A                         | Gutter Slope (%)            | N/A  |
|                                         |                               | Not Found, R304.5.1          |         | N/A                                           | Gutter Lip Ht (in)    | N/A  | N/A                         | Gutter X Slope (%)          | N/A  |
|                                         |                               |                              |         | N/A                                           | Painted X Walk1?      | No   | N/A                         | Painted X Walk2?            | No   |
|                                         |                               |                              |         |                                               | X Walk 1 Direction    | To E |                             | X Walk 2 Direction          | To N |
|                                         |                               |                              |         | X Walk 1 Width (in)                           | N/A                   |      | X Walk 2 Width (in)         | N/A                         |      |
| Street 1 Name                           | KESTRAL RIDGE DR              | _                            |         |                                               | X Walk 1 Slope (%)    | 2.3  |                             | X Walk 2 Slope (%)          | 1.0  |
| Stop Condition-Street 1                 | None                          |                              |         |                                               | X Walk 1 X Slope (%)  | 1.5  |                             | X Walk 2 X Slope (%)        | 0.9  |
| Street 2 Name                           | OSPREY KNOLL DR               |                              |         | N/A                                           | Ramp inside XWalk1?   | N/A  | N/A                         | Ramp inside XWalk2?         | N/A  |
| Stop Condition-Street 2                 | StopSign                      |                              |         |                                               | Road Slope (%)        | 0.3  |                             | Clear Space?                | N/A  |
|                                         | -                             |                              |         |                                               | Road X Slope (%)      | 2.8  | N/A                         | Clear Space to XWalk (in)   | N/A  |
|                                         |                               |                              |         | N/A                                           | Any Obstructions?     | N/A  | N/A                         | Storm Grate/Utility Hazard? | N/A  |
|                                         |                               | Total Cost: \$               | 3200.00 |                                               | Obstruction Type      |      |                             | Storm Grate/Utility Type    |      |
|                                         |                               |                              |         |                                               |                       | N/A  |                             |                             | N/A  |
|                                         |                               |                              |         |                                               |                       |      | 1                           |                             |      |