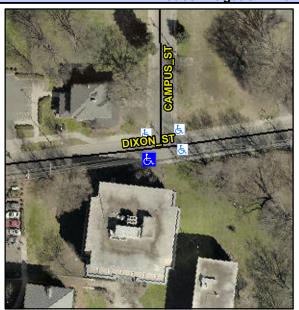

## Access Compliance Report Public Rights-of-Way (Curb Ramps)

Intersection ID: 10281Main Street: CAMPUS\_STCross Street: DIXON\_STLocation:SWADA ID: CA381BE9D9C2Ramp Type: PerpInitial Pass/Fail: FailOverall Compliance: NoSeverity Score:10