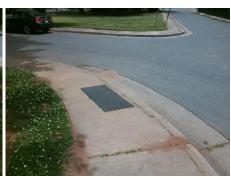

## Access Compliance Report Public Rights-of-Way (Curb Ramps)

Intersection ID: 10281Main Street: CAMPUS\_STCross Street: DIXON\_STLocation:SWADA ID: CA381BE9D9C2Ramp Type: PerpInitial Pass/Fail: FailOverall Compliance: NoSeverity Score:10

Total Cost:

1850.00

| u33/1                                   | an. ran Overan        | Compilan | icc. it | o deventy ocore.            |      |  |
|-----------------------------------------|-----------------------|----------|---------|-----------------------------|------|--|
| Field Measurements/Component Compliance |                       |          |         |                             |      |  |
| Comp                                    | liance Description    | Data     | Comp    | liance Description          | Data |  |
| N/A                                     | Ramp Length (in)      | 54.0     | Yes     | Ramp Slope (%)              | 7.3  |  |
| No                                      | Ramp Width (in)       | 46.0     | No      | Ramp XSlope (%)             | 3.0  |  |
| N/A                                     | Flare Type LT         | N/A      | N/A     | Flare Type RT               | N/A  |  |
| N/A                                     | Flare Slope LT (%)    | N/A      | N/A     | Flare Slope RT (%)          | N/A  |  |
| N/A                                     | Flare Traversable LT? | N/A      | N/A     | Flare Traversable RT?       | N/A  |  |
| N/A                                     | Landing Length (in)   | N/A      | N/A     | DWS Provided?               | N/A  |  |
| N/A                                     | Landing Width (in)    | N/A      | N/A     | DWS Contrast?               | N/A  |  |
| N/A                                     | Landing Slope (%)     | N/A      | N/A     | DWS Length (in)             | N/A  |  |
| N/A                                     | Landing X Slope (%)   | N/A      | N/A     | DWS Full Width?             | N/A  |  |
| N/A                                     | Landing Curb? (Y/N)   | N/A      | N/A     | DWS Offset (in)             | N/A  |  |
| N/A                                     | Shared Landing?       | N/A      |         |                             |      |  |
| N/A                                     | Gutter Ponding?       | N/A      | N/A     | Gutter Slope (%)            | N/A  |  |
| N/A                                     | Gutter Lip Ht (in)    | N/A      | N/A     | Gutter X Slope (%)          | N/A  |  |
| N/A                                     | Painted X Walk1?      | No       | N/A     | Painted X Walk2?            | N/A  |  |
|                                         | X Walk 1 Direction    | To N     |         | X Walk 2 Direction          | N/A  |  |
| N/A                                     | X Walk 1 Width (in)   | N/A      | N/A     | X Walk 2 Width (in)         | N/A  |  |
|                                         | X Walk 1 Slope (%)    | 1.9      |         | X Walk 2 Slope (%)          | N/A  |  |
|                                         | X Walk 1 X Slope (%)  | 2.8      |         | X Walk 2 X Slope (%)        | N/A  |  |
| N/A                                     | Ramp inside XWalk1?   | N/A      | N/A     | Ramp inside XWalk2?         | N/A  |  |
|                                         | Road Slope (%)        | N/A      | N/A     | Clear Space?                | N/A  |  |
|                                         | Road X Slope (%)      | N/A      | N/A     | Clear Space to XWalk (in)   | N/A  |  |
| N/A                                     | Any Obstructions?     | N/A      | N/A     | Storm Grate/Utility Hazard? | N/A  |  |
|                                         | Obstruction Type      |          |         | Storm Grate/Utility Type    |      |  |
|                                         |                       | N/A      |         |                             | N/A  |  |
|                                         |                       |          | Yes     | Surface Condition? (G/P)    | Good |  |