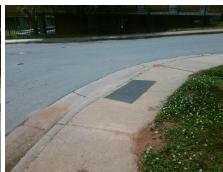

## Access Compliance Report Public Rights-of-Way (Curb Ramps)

Intersection ID: 10281Main Street: CAMPUS\_STCross Street: DIXON\_STLocation:SWADA ID: CA381BE9D9C2Ramp Type: PerpInitial Pass/Fail: FailOverall Compliance: NoSeverity Score:10

Total Cost:

1850.00

| u33/1                                   | an. ran Overan        | Compilan | icc. it | o deventy ocore.            |      |  |
|-----------------------------------------|-----------------------|----------|---------|-----------------------------|------|--|
| Field Measurements/Component Compliance |                       |          |         |                             |      |  |
| Comp                                    | liance Description    | Data     | Comp    | liance Description          | Data |  |
| N/A                                     | Ramp Length (in)      | 54.0     | Yes     | Ramp Slope (%)              | 7.3  |  |
| No                                      | Ramp Width (in)       | 46.0     | No      | Ramp XSlope (%)             | 3.0  |  |
| N/A                                     | Flare Type LT         | N/A      | N/A     | Flare Type RT               | N/A  |  |
| N/A                                     | Flare Slope LT (%)    | N/A      | N/A     | Flare Slope RT (%)          | N/A  |  |
| N/A                                     | Flare Traversable LT? | N/A      | N/A     | Flare Traversable RT?       | N/A  |  |
| N/A                                     | Landing Length (in)   | N/A      | N/A     | DWS Provided?               | N/A  |  |
| N/A                                     | Landing Width (in)    | N/A      | N/A     | DWS Contrast?               | N/A  |  |
| N/A                                     | Landing Slope (%)     | N/A      | N/A     | DWS Length (in)             | N/A  |  |
| N/A                                     | Landing X Slope (%)   | N/A      | N/A     | DWS Full Width?             | N/A  |  |
| N/A                                     | Landing Curb? (Y/N)   | N/A      | N/A     | DWS Offset (in)             | N/A  |  |
| N/A                                     | Shared Landing?       | N/A      |         |                             |      |  |
| N/A                                     | Gutter Ponding?       | N/A      | N/A     | Gutter Slope (%)            | N/A  |  |
| N/A                                     | Gutter Lip Ht (in)    | N/A      | N/A     | Gutter X Slope (%)          | N/A  |  |
| N/A                                     | Painted X Walk1?      | No       | N/A     | Painted X Walk2?            | N/A  |  |
|                                         | X Walk 1 Direction    | To N     |         | X Walk 2 Direction          | N/A  |  |
| N/A                                     | X Walk 1 Width (in)   | N/A      | N/A     | X Walk 2 Width (in)         | N/A  |  |
|                                         | X Walk 1 Slope (%)    | 1.9      |         | X Walk 2 Slope (%)          | N/A  |  |
|                                         | X Walk 1 X Slope (%)  | 2.8      |         | X Walk 2 X Slope (%)        | N/A  |  |
| N/A                                     | Ramp inside XWalk1?   | N/A      | N/A     | Ramp inside XWalk2?         | N/A  |  |
|                                         | Road Slope (%)        | N/A      | N/A     | Clear Space?                | N/A  |  |
|                                         | Road X Slope (%)      | N/A      | N/A     | Clear Space to XWalk (in)   | N/A  |  |
| N/A                                     | Any Obstructions?     | N/A      | N/A     | Storm Grate/Utility Hazard? | N/A  |  |
|                                         | Obstruction Type      |          |         | Storm Grate/Utility Type    |      |  |
|                                         |                       | N/A      |         |                             | N/A  |  |
|                                         |                       |          | Yes     | Surface Condition? (G/P)    | Good |  |