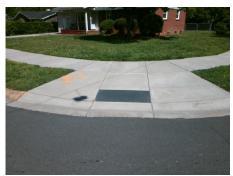

Surveyor Notes:

DWS WARPED

PROW/ADA:

Not Found, R304.5.1

Total Cost: \$ 3200.00

| Compliance Description |                       | Data | Comp           | liance Description          | Data |
|------------------------|-----------------------|------|----------------|-----------------------------|------|
| N/A                    | Ramp Length (in)      | 75.5 | Yes            | BlendTrans Slope (%)        | 4.3  |
| No                     | Ramp Width (in)       | 47.0 | Yes            | BlendTrans XSlope (%)       | 0.7  |
| N/A                    | Flare Type LT         | N/A  | N/A            | Flare Type RT               | N/A  |
| N/A                    | Flare Slope LT (%)    | N/A  | N/A            | Flare Slope RT (%)          | N/A  |
| N/A                    | Flare Traversable LT? | N/A  | N/A            | Flare Traversable RT?       | N/A  |
| N/A                    | Landing Length (in)   | N/A  | N/A            | DWS Provided?               | N/A  |
| N/A                    | Landing Width (in)    | N/A  | N/A            | DWS Contrast?               | N/A  |
| N/A                    | Landing Slope (%)     | N/A  | N/A            | DWS Length (in)             | N/A  |
| N/A                    | Landing X Slope (%)   | N/A  | N/A            | DWS Full Width?             | N/A  |
| N/A                    | Landing Curb? (Y/N)   | N/A  | N/A            | DWS Offset (in)             | N/A  |
| N/A                    | Shared Landing?       | N/A  |                |                             |      |
| N/A                    | Gutter Ponding?       | N/A  | N/A            | Gutter Slope (%)            | N/A  |
| N/A                    | Gutter Lip Ht (in)    | N/A  | N/A            | Gutter X Slope (%)          | N/A  |
| N/A                    | Painted X Walk1?      | No   | N/A            | Painted X Walk2?            | No   |
|                        | X Walk 1 Direction    | To S |                | X Walk 2 Direction          | To E |
|                        | X Walk 1 Width (in)   | N/A  |                | X Walk 2 Width (in)         | N/A  |
|                        | X Walk 1 Slope (%)    | 4.1  |                | X Walk 2 Slope (%)          | 1.3  |
|                        | X Walk 1 X Slope (%)  | 3.7  |                | X Walk 2 X Slope (%)        | 2.7  |
| N/A                    | Ramp inside XWalk1?   | N/A  | N/A            | Ramp inside XWalk2?         | N/A  |
|                        | Road Slope (%)        | 8.0  |                | Clear Space?                | N/A  |
|                        | Road X Slope (%)      | 6.6  | N/A            | Clear Space to XWalk (in)   | N/A  |
| N/A                    | Any Obstructions?     | N/A  | N/A            | Storm Grate/Utility Hazard? | N/A  |
|                        | Obstruction Type      |      |                | Storm Grate/Utility Type    |      |
|                        |                       | N/A  |                |                             | N/A  |
|                        |                       |      | Yes            | Surface Condition? (G/P)    | Good |
|                        |                       | No   | Curb Slope (%) | 17.4                        |      |