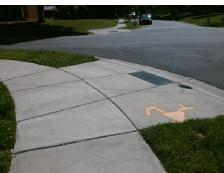

Surveyor Notes:

DWS WARPED

PROW/ADA:

Not Found, R304.5.1

Total Cost: \$ 3200.00

| Compliance Description |                       | Data | Comp           | liance Description          | Data |
|------------------------|-----------------------|------|----------------|-----------------------------|------|
| N/A                    | Ramp Length (in)      | 75.5 | Yes            | BlendTrans Slope (%)        | 4.3  |
| No                     | Ramp Width (in)       | 47.0 | Yes            | BlendTrans XSlope (%)       | 0.7  |
| N/A                    | Flare Type LT         | N/A  | N/A            | Flare Type RT               | N/A  |
| N/A                    | Flare Slope LT (%)    | N/A  | N/A            | Flare Slope RT (%)          | N/A  |
| N/A                    | Flare Traversable LT? | N/A  | N/A            | Flare Traversable RT?       | N/A  |
| N/A                    | Landing Length (in)   | N/A  | N/A            | DWS Provided?               | N/A  |
| N/A                    | Landing Width (in)    | N/A  | N/A            | DWS Contrast?               | N/A  |
| N/A                    | Landing Slope (%)     | N/A  | N/A            | DWS Length (in)             | N/A  |
| N/A                    | Landing X Slope (%)   | N/A  | N/A            | DWS Full Width?             | N/A  |
| N/A                    | Landing Curb? (Y/N)   | N/A  | N/A            | DWS Offset (in)             | N/A  |
| N/A                    | Shared Landing?       | N/A  |                |                             |      |
| N/A                    | Gutter Ponding?       | N/A  | N/A            | Gutter Slope (%)            | N/A  |
| N/A                    | Gutter Lip Ht (in)    | N/A  | N/A            | Gutter X Slope (%)          | N/A  |
| N/A                    | Painted X Walk1?      | No   | N/A            | Painted X Walk2?            | No   |
|                        | X Walk 1 Direction    | To S |                | X Walk 2 Direction          | To E |
|                        | X Walk 1 Width (in)   | N/A  |                | X Walk 2 Width (in)         | N/A  |
|                        | X Walk 1 Slope (%)    | 4.1  |                | X Walk 2 Slope (%)          | 1.3  |
|                        | X Walk 1 X Slope (%)  | 3.7  |                | X Walk 2 X Slope (%)        | 2.7  |
| N/A                    | Ramp inside XWalk1?   | N/A  | N/A            | Ramp inside XWalk2?         | N/A  |
|                        | Road Slope (%)        | 8.0  |                | Clear Space?                | N/A  |
|                        | Road X Slope (%)      | 6.6  | N/A            | Clear Space to XWalk (in)   | N/A  |
| N/A                    | Any Obstructions?     | N/A  | N/A            | Storm Grate/Utility Hazard? | N/A  |
|                        | Obstruction Type      |      |                | Storm Grate/Utility Type    |      |
|                        |                       | N/A  |                |                             | N/A  |
|                        |                       |      | Yes            | Surface Condition? (G/P)    | Good |
|                        |                       | No   | Curb Slope (%) | 17.4                        |      |