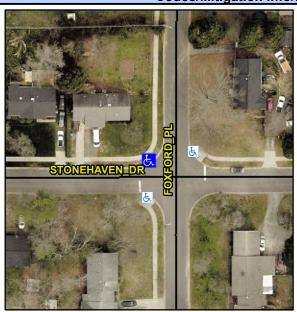

## Access Compliance Report Public Rights-of-Way (Curb Ramps)

Intersection ID: 11388 Main Street: FOXFORD\_PL Cross Street: STONEHAVEN\_DR Location: NW

ADA ID: CA3C5B72E8D5 Ramp Type: BlendTrans1 Initial Pass/Fail: Fail Overall Compliance: No Severity Score: 8.75

## Field Measurements/Component Compliance

Street 1 Name
Stop Condition-Street 1
Street 2 Name
Stop Condition-Street 2

STONEHAVEN DR StopSign FOXFORD PL None Possible Solutions:

Remove & Replace Curb Ramp With Two New Directional Ramps or Equivalent.