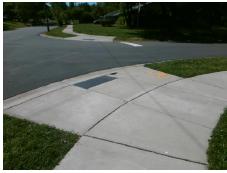

Surveyor Notes:

DWS WARPED

PROW/ADA:

Not Found, R304.5.1

Total Cost: \$ 3200.00

| Compliance Description |                       | Data | Comp           | liance Description          | Data |
|------------------------|-----------------------|------|----------------|-----------------------------|------|
| N/A                    | Ramp Length (in)      | 75.5 | Yes            | BlendTrans Slope (%)        | 4.3  |
| No                     | Ramp Width (in)       | 47.0 | Yes            | BlendTrans XSlope (%)       | 0.7  |
| N/A                    | Flare Type LT         | N/A  | N/A            | Flare Type RT               | N/A  |
| N/A                    | Flare Slope LT (%)    | N/A  | N/A            | Flare Slope RT (%)          | N/A  |
| N/A                    | Flare Traversable LT? | N/A  | N/A            | Flare Traversable RT?       | N/A  |
| N/A                    | Landing Length (in)   | N/A  | N/A            | DWS Provided?               | N/A  |
| N/A                    | Landing Width (in)    | N/A  | N/A            | DWS Contrast?               | N/A  |
| N/A                    | Landing Slope (%)     | N/A  | N/A            | DWS Length (in)             | N/A  |
| N/A                    | Landing X Slope (%)   | N/A  | N/A            | DWS Full Width?             | N/A  |
| N/A                    | Landing Curb? (Y/N)   | N/A  | N/A            | DWS Offset (in)             | N/A  |
| N/A                    | Shared Landing?       | N/A  |                |                             |      |
| N/A                    | Gutter Ponding?       | N/A  | N/A            | Gutter Slope (%)            | N/A  |
| N/A                    | Gutter Lip Ht (in)    | N/A  | N/A            | Gutter X Slope (%)          | N/A  |
| N/A                    | Painted X Walk1?      | No   | N/A            | Painted X Walk2?            | No   |
|                        | X Walk 1 Direction    | To S |                | X Walk 2 Direction          | To E |
|                        | X Walk 1 Width (in)   | N/A  |                | X Walk 2 Width (in)         | N/A  |
|                        | X Walk 1 Slope (%)    | 4.1  |                | X Walk 2 Slope (%)          | 1.3  |
|                        | X Walk 1 X Slope (%)  | 3.7  |                | X Walk 2 X Slope (%)        | 2.7  |
| N/A                    | Ramp inside XWalk1?   | N/A  | N/A            | Ramp inside XWalk2?         | N/A  |
|                        | Road Slope (%)        | 8.0  |                | Clear Space?                | N/A  |
|                        | Road X Slope (%)      | 6.6  | N/A            | Clear Space to XWalk (in)   | N/A  |
| N/A                    | Any Obstructions?     | N/A  | N/A            | Storm Grate/Utility Hazard? | N/A  |
|                        | Obstruction Type      |      |                | Storm Grate/Utility Type    |      |
|                        |                       | N/A  |                |                             | N/A  |
|                        |                       |      | Yes            | Surface Condition? (G/P)    | Good |
|                        |                       | No   | Curb Slope (%) | 17.4                        |      |