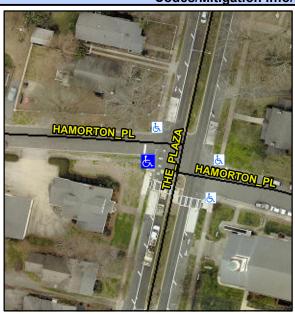

## Access Compliance Report Public Rights-of-Way (Curb Ramps)

Intersection ID: 43114 Main Street: HAMORTON\_PL Cross Street: THE\_PLAZA Location: SW

ADA ID: CA42691BFB0A Ramp Type: BlendTrans1 Initial Pass/Fail: Fail Overall Compliance: No Severity Score: 8.75

## Field Measurements/Component Compliance

Street 1 Name HAMORTON PL
Stop Condition-Street 1 StopSign
Street 2 Name N/A
Stop Condition-Street 2 N/A

Possible Solutions:

Remove & Replace Curb Ramp With
Two New Directional Ramps or
Equivalent.