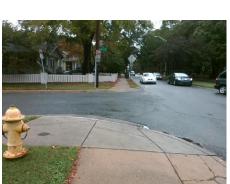

## Access Compliance Report Public Rights-of-Way (Curb Ramps)

Intersection ID: 43114 Main Street: HAMORTON\_PL Cross Street: THE\_PLAZA Location: SW

ADA ID: CA42691BFB0A Ramp Type: BlendTrans1 Initial Pass/Fail: Fail Overall Compliance: No Severity Score: 8.75

## Field Measurements/Component Compliance

Street 1 Name HAMORTON PL
Stop Condition-Street 1 StopSign
Street 2 Name N/A
Stop Condition-Street 2 N/A

Possible Solutions:

Remove & Replace Curb Ramp With
Two New Directional Ramps or
Equivalent.