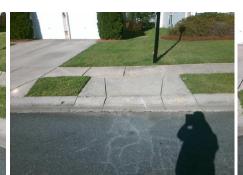

## Access Compliance Report Public Rights-of-Way (Curb Ramps)

| Interpretion ID: 46924                  |                               | Cross Street                                   |                               | <b>D</b> |                          | Location                    | \A/  |
|-----------------------------------------|-------------------------------|------------------------------------------------|-------------------------------|----------|--------------------------|-----------------------------|------|
| Intersection ID: 46821 Main Str         | 1 Main Street: RED_PINE_CT    |                                                | Cross Street: AZALEA_HILLS_DR |          |                          | Location:                   | W    |
| ADA ID: CA439A71F574 Ramp Type: Perp    |                               | Initial Pass/Fail: Fail Overall Compliance: No |                               |          | o Severity Score:        | 10                          |      |
| Codes/Mitigation Info/Possible Solution |                               | Field Measurements/Component Compliance        |                               |          |                          |                             |      |
|                                         | Possible Solutions:           | Compliance Description Date                    |                               | Data     | a Compliance Description |                             | Data |
|                                         | Remove & Replace Entire Ramp. | N/A                                            | Ramp Length (in)              | 48.5     | Yes                      | Ramp Slope (%)              | 8.0  |
|                                         |                               | No                                             | Ramp Width (in)               | 47.0     | No                       | Ramp XSlope (%)             | 3.1  |
|                                         |                               | N/A                                            | Flare Type LT                 | N/A      | N/A                      | Flare Type RT               | N/A  |
|                                         |                               | N/A                                            | Flare Slope LT (%)            | N/A      | N/A                      | Flare Slope RT (%)          | N/A  |
|                                         |                               | N/A                                            | Flare Traversable LT?         | N/A      | N/A                      | Flare Traversable RT?       | N/A  |
|                                         |                               | N/A                                            | Landing Length (in)           | N/A      | N/A                      | DWS Provided?               | N/A  |
|                                         | Surveyor Notes:               | N/A                                            | Landing Width (in)            | N/A      | N/A                      | DWS Contrast?               | N/A  |
|                                         | N/A                           | N/A                                            | Landing Slope (%)             | N/A      | N/A                      | DWS Length (in)             | N/A  |
|                                         |                               | N/A                                            | Landing X Slope (%)           | N/A      | N/A                      | DWS Full Width?             | N/A  |
|                                         |                               | N/A                                            | Landing Curb? (Y/N)           | N/A      | N/A                      | DWS Offset (in)             | N/A  |
|                                         |                               | N/A                                            | Shared Landing?               | N/A      |                          |                             |      |
|                                         | PROW/ADA:                     | N/A                                            | Gutter Ponding?               | N/A      | N/A                      | Gutter Slope (%)            | N/A  |
|                                         | Not Found, R304.5.1, R304.5.3 | N/A                                            | Gutter Lip Ht (in)            | N/A      | N/A                      | Gutter X Slope (%)          | N/A  |
|                                         |                               | N/A                                            | Painted X Walk1?              | No       | N/A                      | Painted X Walk2?            | N/A  |
|                                         |                               |                                                | X Walk 1 Direction            | To NE    |                          | X Walk 2 Direction          | N/A  |
|                                         |                               | N/A                                            | X Walk 1 Width (in)           | N/A      | N/A                      | X Walk 2 Width (in)         | N/A  |
| Street 1 Name AZALEA HILLS DR           |                               |                                                | X Walk 1 Slope (%)            | 1.8      |                          | X Walk 2 Slope (%)          | N/A  |
| Stop Condition-Street 2 None            |                               |                                                | X Walk 1 X Slope (%)          | 1.9      |                          | X Walk 2 X Slope (%)        | N/A  |
| Street 2 Name N/A                       |                               | N/A                                            | Ramp inside XWalk1?           | N/A      | N/A                      | Ramp inside XWalk2?         | N/A  |
| Stop Condition-Street 1 N/A             |                               |                                                | Road Slope (%)                | N/A      | N/A                      | Clear Space?                | N/A  |
|                                         |                               |                                                | Road X Slope (%)              | N/A      | N/A                      | Clear Space to XWalk (in)   | N/A  |
|                                         |                               | N/A                                            | Any Obstructions?             | N/A      | N/A                      | Storm Grate/Utility Hazard? | N/A  |
|                                         | Total Cost: \$ 1              | 850.00                                         | Obstruction Type              |          |                          | Storm Grate/Utility Type    |      |
|                                         |                               |                                                |                               | N/A      |                          |                             | N/A  |