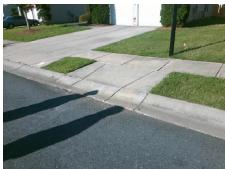

## Access Compliance Report Public Rights-of-Way (Curb Ramps)

| Interpretion ID: 46924                  |                               | Cross Street                                   |                               | <b>D</b> |                          | Location                    | \A/  |
|-----------------------------------------|-------------------------------|------------------------------------------------|-------------------------------|----------|--------------------------|-----------------------------|------|
| Intersection ID: 46821 Main Str         | 1 Main Street: RED_PINE_CT    |                                                | Cross Street: AZALEA_HILLS_DR |          |                          | Location:                   | W    |
| ADA ID: CA439A71F574 Ramp Type: Perp    |                               | Initial Pass/Fail: Fail Overall Compliance: No |                               |          | o Severity Score:        | 10                          |      |
| Codes/Mitigation Info/Possible Solution |                               | Field Measurements/Component Compliance        |                               |          |                          |                             |      |
|                                         | Possible Solutions:           | Compliance Description Date                    |                               | Data     | a Compliance Description |                             | Data |
|                                         | Remove & Replace Entire Ramp. | N/A                                            | Ramp Length (in)              | 48.5     | Yes                      | Ramp Slope (%)              | 8.0  |
|                                         |                               | No                                             | Ramp Width (in)               | 47.0     | No                       | Ramp XSlope (%)             | 3.1  |
|                                         |                               | N/A                                            | Flare Type LT                 | N/A      | N/A                      | Flare Type RT               | N/A  |
|                                         |                               | N/A                                            | Flare Slope LT (%)            | N/A      | N/A                      | Flare Slope RT (%)          | N/A  |
|                                         |                               | N/A                                            | Flare Traversable LT?         | N/A      | N/A                      | Flare Traversable RT?       | N/A  |
|                                         |                               | N/A                                            | Landing Length (in)           | N/A      | N/A                      | DWS Provided?               | N/A  |
|                                         | Surveyor Notes:               | N/A                                            | Landing Width (in)            | N/A      | N/A                      | DWS Contrast?               | N/A  |
|                                         | N/A                           | N/A                                            | Landing Slope (%)             | N/A      | N/A                      | DWS Length (in)             | N/A  |
|                                         |                               | N/A                                            | Landing X Slope (%)           | N/A      | N/A                      | DWS Full Width?             | N/A  |
|                                         |                               | N/A                                            | Landing Curb? (Y/N)           | N/A      | N/A                      | DWS Offset (in)             | N/A  |
|                                         |                               | N/A                                            | Shared Landing?               | N/A      |                          |                             |      |
|                                         | PROW/ADA:                     | N/A                                            | Gutter Ponding?               | N/A      | N/A                      | Gutter Slope (%)            | N/A  |
|                                         | Not Found, R304.5.1, R304.5.3 | N/A                                            | Gutter Lip Ht (in)            | N/A      | N/A                      | Gutter X Slope (%)          | N/A  |
|                                         |                               | N/A                                            | Painted X Walk1?              | No       | N/A                      | Painted X Walk2?            | N/A  |
|                                         |                               |                                                | X Walk 1 Direction            | To NE    |                          | X Walk 2 Direction          | N/A  |
|                                         |                               | N/A                                            | X Walk 1 Width (in)           | N/A      | N/A                      | X Walk 2 Width (in)         | N/A  |
| Street 1 Name AZALEA HILLS DR           |                               |                                                | X Walk 1 Slope (%)            | 1.8      |                          | X Walk 2 Slope (%)          | N/A  |
| Stop Condition-Street 2 None            |                               |                                                | X Walk 1 X Slope (%)          | 1.9      |                          | X Walk 2 X Slope (%)        | N/A  |
| Street 2 Name N/A                       |                               | N/A                                            | Ramp inside XWalk1?           | N/A      | N/A                      | Ramp inside XWalk2?         | N/A  |
| Stop Condition-Street 1 N/A             |                               |                                                | Road Slope (%)                | N/A      | N/A                      | Clear Space?                | N/A  |
|                                         |                               |                                                | Road X Slope (%)              | N/A      | N/A                      | Clear Space to XWalk (in)   | N/A  |
|                                         |                               | N/A                                            | Any Obstructions?             | N/A      | N/A                      | Storm Grate/Utility Hazard? | N/A  |
|                                         | Total Cost: \$ 1              | 850.00                                         | Obstruction Type              |          |                          | Storm Grate/Utility Type    |      |
|                                         |                               |                                                |                               | N/A      |                          |                             | N/A  |