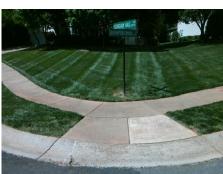

## Access Compliance Report Public Rights-of-Way (Curb Ramps)

Intersection ID: 28376 Main Street: GEORGIAN\_HALL\_DR Cross Street: SOUTHAMPTON\_COMMONS\_DR Location: SW

ADA ID: CA47C2362A9C Ramp Type: PerpDiag Initial Pass/Fail: Fail Overall Compliance: No Severity Score: 25

Possible Solutions:

Remove & Replace Curb Ramp With
Two New Directional Ramps or
Equivalent.

N/A

Surveyor Notes:

PROW/ADA:

Not Found, R304.5.3

Total Cost:

3200.00