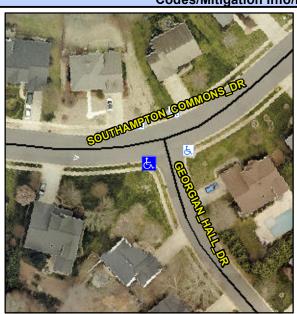

## Access Compliance Report Public Rights-of-Way (Curb Ramps)

Intersection ID: 28376 Main Street: GEORGIAN\_HALL\_DR Cross Street: SOUTHAMPTON\_COMMONS\_DR Location: SW

ADA ID: CA47C2362A9C Ramp Type: PerpDiag Initial Pass/Fail: Fail Overall Compliance: No Severity Score: 25

Codes/Mitigation Info/Possible Solution

Field Measurements/Component Compliance

Street 1 Name GEORGIAN HALL DR
Stop Condition-Street 2 StopSign
Street 2 Name SOUTHAMPTON COMMONS DR
Stop Condition-Street 1 None