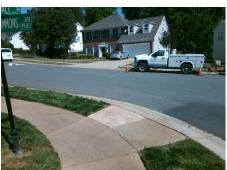

## Access Compliance Report Public Rights-of-Way (Curb Ramps)

Intersection ID: 28376 Main Street: GEORGIAN\_HALL\_DR Cross Street: SOUTHAMPTON\_COMMONS\_DR Location: SW

ADA ID: CA47C2362A9C Ramp Type: PerpDiag Initial Pass/Fail: Fail Overall Compliance: No Severity Score: 25

Possible Solutions:

Remove & Replace Curb Ramp With
Two New Directional Ramps or
Equivalent.

N/A

Surveyor Notes:

PROW/ADA:

Not Found, R304.5.3

Total Cost:

3200.00