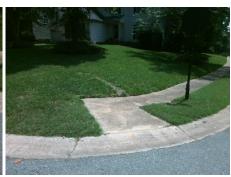

## Access Compliance Report Public Rights-of-Way (Curb Ramps)

Intersection ID: 4571 Main Street: LINDEN\_BERRY\_LN Cross Street: STREAM\_RIDGE\_DR Location: S

ADA ID: CA54179972C0 Ramp Type: Perp Initial Pass/Fail: Fail Overall Compliance: No Severity Score: 13.75

## Field Measurements/Component Compliance

Street 1 Name
Stop Condition-Street 2
Street 2 Name
Stop Condition-Street 1

STEAM RIDGE DR StopSign N/A N/A

| 1 033ibic Odiation            |  |
|-------------------------------|--|
| Possible Solutions:           |  |
| Remove & Replace Entire Ramp. |  |
|                               |  |
|                               |  |
|                               |  |
|                               |  |
| Surveyor Notes:               |  |
| N/A                           |  |
|                               |  |
|                               |  |
|                               |  |
| PROW/ADA:                     |  |
| Not Found, R304.2.2, R304.5.3 |  |
|                               |  |
|                               |  |
|                               |  |
|                               |  |

Total Cost: \$ 1850.00

| Field Measurements/Component Compliance |                       |       |      |                             |      |  |
|-----------------------------------------|-----------------------|-------|------|-----------------------------|------|--|
| Comp                                    | liance Description    | Data  | Comp | liance Description          | Data |  |
| N/A                                     | Ramp Length (in)      | 42.0  | No   | Ramp Slope (%)              | 11.8 |  |
| Yes                                     | Ramp Width (in)       | 59.5  | No   | Ramp XSlope (%)             | 4.0  |  |
| N/A                                     | Flare Type LT         | N/A   | N/A  | Flare Type RT               | N/A  |  |
| N/A                                     | Flare Slope LT (%)    | N/A   | N/A  | Flare Slope RT (%)          | N/A  |  |
| N/A                                     | Flare Traversable LT? | N/A   | N/A  | Flare Traversable RT?       | N/A  |  |
| N/A                                     | Landing Length (in)   | N/A   | N/A  | DWS Provided?               | N/A  |  |
| N/A                                     | Landing Width (in)    | N/A   | N/A  | DWS Contrast?               | N/A  |  |
| N/A                                     | Landing Slope (%)     | N/A   | N/A  | DWS Length (in)             | N/A  |  |
| N/A                                     | Landing X Slope (%)   | N/A   | N/A  | DWS Full Width?             | N/A  |  |
| N/A                                     | Landing Curb? (Y/N)   | N/A   | N/A  | DWS Offset (in)             | N/A  |  |
| N/A                                     | Shared Landing?       | N/A   |      |                             |      |  |
| N/A                                     | Gutter Ponding?       | N/A   | N/A  | Gutter Slope (%)            | N/A  |  |
| N/A                                     | Gutter Lip Ht (in)    | N/A   | N/A  | Gutter X Slope (%)          | N/A  |  |
| N/A                                     | Painted X Walk1?      | No    | N/A  | Painted X Walk2?            | N/A  |  |
|                                         | X Walk 1 Direction    | To NW |      | X Walk 2 Direction          | N/A  |  |
| N/A                                     | X Walk 1 Width (in)   | N/A   | N/A  | X Walk 2 Width (in)         | N/A  |  |
|                                         | X Walk 1 Slope (%)    | 2.3   |      | X Walk 2 Slope (%)          | N/A  |  |
|                                         | X Walk 1 X Slope (%)  | 5.1   |      | X Walk 2 X Slope (%)        | N/A  |  |
| N/A                                     | Ramp inside XWalk1?   | N/A   | N/A  | Ramp inside XWalk2?         | N/A  |  |
|                                         | Road Slope (%)        | N/A   | N/A  | Clear Space?                | N/A  |  |
|                                         | Road X Slope (%)      | N/A   | N/A  | Clear Space to XWalk (in)   | N/A  |  |
| N/A                                     | Any Obstructions?     | N/A   | N/A  | Storm Grate/Utility Hazard? | N/A  |  |
|                                         | Obstruction Type      |       |      | Storm Grate/Utility Type    |      |  |
|                                         |                       | N/A   |      |                             | N/A  |  |
|                                         |                       |       | Yes  | Surface Condition? (G/P)    | Good |  |