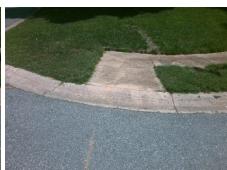

## Access Compliance Report Public Rights-of-Way (Curb Ramps)

Intersection ID: 4571 Main Street: LINDEN\_BERRY\_LN Cross Street: STREAM\_RIDGE\_DR Location: S

ADA ID: CA54179972C0 Ramp Type: Perp Initial Pass/Fail: Fail Overall Compliance: No Severity Score: 13.75

## Field Measurements/Component Compliance

Street 1 Name
Stop Condition-Street 2
Street 2 Name
Stop Condition-Street 1

STEAM RIDGE DR StopSign N/A N/A

| 1 033ibic Odiation            |  |
|-------------------------------|--|
| Possible Solutions:           |  |
| Remove & Replace Entire Ramp. |  |
|                               |  |
|                               |  |
|                               |  |
|                               |  |
| Surveyor Notes:               |  |
| N/A                           |  |
|                               |  |
|                               |  |
|                               |  |
| PROW/ADA:                     |  |
| Not Found, R304.2.2, R304.5.3 |  |
|                               |  |
|                               |  |
|                               |  |
|                               |  |

Total Cost: \$ 1850.00

| Field Measurements/Component Compliance |                       |       |      |                             |      |  |
|-----------------------------------------|-----------------------|-------|------|-----------------------------|------|--|
| Comp                                    | liance Description    | Data  | Comp | liance Description          | Data |  |
| N/A                                     | Ramp Length (in)      | 42.0  | No   | Ramp Slope (%)              | 11.8 |  |
| Yes                                     | Ramp Width (in)       | 59.5  | No   | Ramp XSlope (%)             | 4.0  |  |
| N/A                                     | Flare Type LT         | N/A   | N/A  | Flare Type RT               | N/A  |  |
| N/A                                     | Flare Slope LT (%)    | N/A   | N/A  | Flare Slope RT (%)          | N/A  |  |
| N/A                                     | Flare Traversable LT? | N/A   | N/A  | Flare Traversable RT?       | N/A  |  |
| N/A                                     | Landing Length (in)   | N/A   | N/A  | DWS Provided?               | N/A  |  |
| N/A                                     | Landing Width (in)    | N/A   | N/A  | DWS Contrast?               | N/A  |  |
| N/A                                     | Landing Slope (%)     | N/A   | N/A  | DWS Length (in)             | N/A  |  |
| N/A                                     | Landing X Slope (%)   | N/A   | N/A  | DWS Full Width?             | N/A  |  |
| N/A                                     | Landing Curb? (Y/N)   | N/A   | N/A  | DWS Offset (in)             | N/A  |  |
| N/A                                     | Shared Landing?       | N/A   |      |                             |      |  |
| N/A                                     | Gutter Ponding?       | N/A   | N/A  | Gutter Slope (%)            | N/A  |  |
| N/A                                     | Gutter Lip Ht (in)    | N/A   | N/A  | Gutter X Slope (%)          | N/A  |  |
| N/A                                     | Painted X Walk1?      | No    | N/A  | Painted X Walk2?            | N/A  |  |
|                                         | X Walk 1 Direction    | To NW |      | X Walk 2 Direction          | N/A  |  |
| N/A                                     | X Walk 1 Width (in)   | N/A   | N/A  | X Walk 2 Width (in)         | N/A  |  |
|                                         | X Walk 1 Slope (%)    | 2.3   |      | X Walk 2 Slope (%)          | N/A  |  |
|                                         | X Walk 1 X Slope (%)  | 5.1   |      | X Walk 2 X Slope (%)        | N/A  |  |
| N/A                                     | Ramp inside XWalk1?   | N/A   | N/A  | Ramp inside XWalk2?         | N/A  |  |
|                                         | Road Slope (%)        | N/A   | N/A  | Clear Space?                | N/A  |  |
|                                         | Road X Slope (%)      | N/A   | N/A  | Clear Space to XWalk (in)   | N/A  |  |
| N/A                                     | Any Obstructions?     | N/A   | N/A  | Storm Grate/Utility Hazard? | N/A  |  |
|                                         | Obstruction Type      |       |      | Storm Grate/Utility Type    |      |  |
|                                         |                       | N/A   |      |                             | N/A  |  |
|                                         |                       |       | Yes  | Surface Condition? (G/P)    | Good |  |