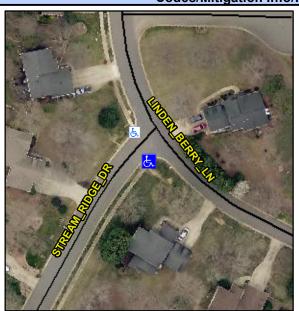

## Access Compliance Report Public Rights-of-Way (Curb Ramps)

Intersection ID: 4571 Main Street: LINDEN\_BERRY\_LN Cross Street: STREAM\_RIDGE\_DR Location: S

ADA ID: CA54179972C0 Ramp Type: Perp Initial Pass/Fail: Fail Overall Compliance: No Severity Score: 13.75

## Field Measurements/Component Compliance

Street 1 Name
Stop Condition-Street 2
Street 2 Name
Stop Condition-Street 1

STEAM RIDGE DR StopSign N/A N/A

| 1 033ibic Odiation            |  |
|-------------------------------|--|
| Possible Solutions:           |  |
| Remove & Replace Entire Ramp. |  |
|                               |  |
|                               |  |
|                               |  |
|                               |  |
| Surveyor Notes:               |  |
| N/A                           |  |
|                               |  |
|                               |  |
|                               |  |
| PROW/ADA:                     |  |
| Not Found, R304.2.2, R304.5.3 |  |
|                               |  |
|                               |  |
|                               |  |
|                               |  |