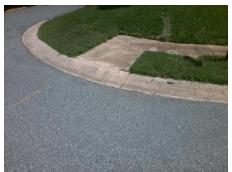

## Access Compliance Report Public Rights-of-Way (Curb Ramps)

Intersection ID: 4571 Main Street: LINDEN\_BERRY\_LN Cross Street: STREAM\_RIDGE\_DR Location: S

ADA ID: CA54179972C0 Ramp Type: Perp Initial Pass/Fail: Fail Overall Compliance: No Severity Score: 13.75

## Field Measurements/Component Compliance

Street 1 Name
Stop Condition-Street 2
Street 2 Name
Stop Condition-Street 1

STEAM RIDGE DR StopSign N/A N/A

| 1 033ibic Odiation            |  |
|-------------------------------|--|
| Possible Solutions:           |  |
| Remove & Replace Entire Ramp. |  |
|                               |  |
|                               |  |
|                               |  |
|                               |  |
| Surveyor Notes:               |  |
| N/A                           |  |
|                               |  |
|                               |  |
|                               |  |
| PROW/ADA:                     |  |
| Not Found, R304.2.2, R304.5.3 |  |
|                               |  |
|                               |  |
|                               |  |
|                               |  |

Total Cost: \$ 1850.00

| Field Measurements/Component Compliance |                       |       |      |                             |      |  |
|-----------------------------------------|-----------------------|-------|------|-----------------------------|------|--|
| Comp                                    | liance Description    | Data  | Comp | liance Description          | Data |  |
| N/A                                     | Ramp Length (in)      | 42.0  | No   | Ramp Slope (%)              | 11.8 |  |
| Yes                                     | Ramp Width (in)       | 59.5  | No   | Ramp XSlope (%)             | 4.0  |  |
| N/A                                     | Flare Type LT         | N/A   | N/A  | Flare Type RT               | N/A  |  |
| N/A                                     | Flare Slope LT (%)    | N/A   | N/A  | Flare Slope RT (%)          | N/A  |  |
| N/A                                     | Flare Traversable LT? | N/A   | N/A  | Flare Traversable RT?       | N/A  |  |
| N/A                                     | Landing Length (in)   | N/A   | N/A  | DWS Provided?               | N/A  |  |
| N/A                                     | Landing Width (in)    | N/A   | N/A  | DWS Contrast?               | N/A  |  |
| N/A                                     | Landing Slope (%)     | N/A   | N/A  | DWS Length (in)             | N/A  |  |
| N/A                                     | Landing X Slope (%)   | N/A   | N/A  | DWS Full Width?             | N/A  |  |
| N/A                                     | Landing Curb? (Y/N)   | N/A   | N/A  | DWS Offset (in)             | N/A  |  |
| N/A                                     | Shared Landing?       | N/A   |      |                             |      |  |
| N/A                                     | Gutter Ponding?       | N/A   | N/A  | Gutter Slope (%)            | N/A  |  |
| N/A                                     | Gutter Lip Ht (in)    | N/A   | N/A  | Gutter X Slope (%)          | N/A  |  |
| N/A                                     | Painted X Walk1?      | No    | N/A  | Painted X Walk2?            | N/A  |  |
|                                         | X Walk 1 Direction    | To NW |      | X Walk 2 Direction          | N/A  |  |
| N/A                                     | X Walk 1 Width (in)   | N/A   | N/A  | X Walk 2 Width (in)         | N/A  |  |
|                                         | X Walk 1 Slope (%)    | 2.3   |      | X Walk 2 Slope (%)          | N/A  |  |
|                                         | X Walk 1 X Slope (%)  | 5.1   |      | X Walk 2 X Slope (%)        | N/A  |  |
| N/A                                     | Ramp inside XWalk1?   | N/A   | N/A  | Ramp inside XWalk2?         | N/A  |  |
|                                         | Road Slope (%)        | N/A   | N/A  | Clear Space?                | N/A  |  |
|                                         | Road X Slope (%)      | N/A   | N/A  | Clear Space to XWalk (in)   | N/A  |  |
| N/A                                     | Any Obstructions?     | N/A   | N/A  | Storm Grate/Utility Hazard? | N/A  |  |
|                                         | Obstruction Type      |       |      | Storm Grate/Utility Type    |      |  |
|                                         |                       | N/A   |      |                             | N/A  |  |
|                                         |                       |       | Yes  | Surface Condition? (G/P)    | Good |  |