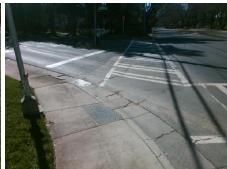

Surveyor Notes:

N/A

PROW/ADA:

Not Found, R304.2.2

Total Cost:

| Compliance Description |                       | Data  | Compliance |                 | Description           | Data  |
|------------------------|-----------------------|-------|------------|-----------------|-----------------------|-------|
| N/A                    | Ramp Length (in)      | 60.0  | No         | Ramp            | Slope (%)             | 9.7   |
| Yes                    | Ramp Width (in)       | 49.0  | Yes        | Ramp XSlope (%) |                       | 0.9   |
| N/A                    | Flare Type LT         | N/A   | N/A        | Flare           | Type RT               | N/A   |
| N/A                    | Flare Slope LT (%)    | N/A   | N/A        | Flare           | Slope RT (%)          | N/A   |
| N/A                    | Flare Traversable LT? | N/A   | N/A        | Flare           | Traversable RT?       | N/A   |
| N/A                    | Landing Length (in)   | N/A   | N/A        | DWS             | Provided?             | N/A   |
| N/A                    | Landing Width (in)    | N/A   | N/A        | DWS             | Contrast?             | N/A   |
| N/A                    | Landing Slope (%)     | N/A   | N/A        | DWS             | Length (in)           | N/A   |
| N/A                    | Landing X Slope (%)   | N/A   | N/A        | DWS             | Full Width?           | N/A   |
| N/A                    | Landing Curb? (Y/N)   | N/A   | N/A        | DWS             | Offset (in)           | N/A   |
| N/A                    | Shared Landing?       | N/A   |            |                 |                       |       |
| N/A                    | Gutter Ponding?       | N/A   | N/A        | Gutte           | r Slope (%)           | N/A   |
| N/A                    | Gutter Lip Ht (in)    | N/A   | N/A        | Gutte           | r X Slope (%)         | N/A   |
| N/A                    | Painted X Walk1?      | Yes   | N/A        | Paint           | ed X Walk2?           | Yes   |
|                        | X Walk 1 Direction    | To NW |            | X Wa            | lk 2 Direction        | To SW |
| N/A                    | X Walk 1 Width (in)   | 111.0 | N/A        | X Wa            | lk 2 Width (in)       | 114.0 |
|                        | X Walk 1 Slope (%)    | 5.4   |            | X Wa            | lk 2 Slope (%)        | 3.2   |
|                        | X Walk 1 X Slope (%)  | 0.4   |            | X Wa            | lk 2 X Slope (%)      | 7.3   |
| N/A                    | Ramp inside XWalk1?   | Yes   | N/A        | Ramp            | inside XWalk2?        | Yes   |
|                        | Road Slope (%)        | 3.7   | N/A        | Clear           | Space?                | N/A   |
|                        | Road X Slope (%)      | 9.0   | N/A        | Clear           | Space to XWalk (in)   | N/A   |
| N/A                    | Any Obstructions?     | N/A   | N/A        | Storm           | Grate/Utility Hazard? | N/A   |
|                        | Obstruction Type      |       | l          | Storm           | n Grate/Utility Type  |       |
|                        |                       | N/A   |            |                 |                       | N/A   |