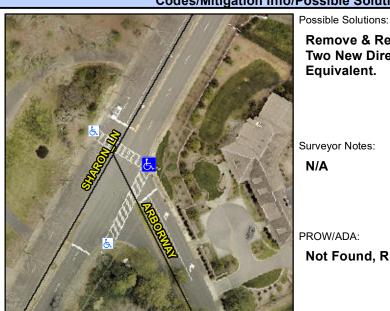

## **Access Compliance Report Public Rights-of-Way** (Curb Ramps)

Intersection ID: 18821 Main Street: ARBOR WY **Cross Street: SHARON LN** Location:

**ADA ID: CA5A3DFBDAF4** Ramp Type: PerpDiag Initial Pass/Fail: Fail **Overall Compliance: No Severity Score:** 12.5

## **Codes/Mitigation Info/Possible Solution**

Street 1 Name Stop Condition-Street 2 Street 2 Name Stop Condition-Street 1 **SHARON LN** Signal **ARBOR WY** Signal

Remove & Replace Curb Ramp With **Two New Directional Ramps or** Equivalent.