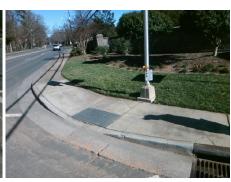

Surveyor Notes:

N/A

PROW/ADA:

Not Found, R304.2.2

Total Cost:

| Compliance Description |                       | Data  | Compliance |                 | Description           | Data  |
|------------------------|-----------------------|-------|------------|-----------------|-----------------------|-------|
| N/A                    | Ramp Length (in)      | 60.0  | No         | Ramp            | Slope (%)             | 9.7   |
| Yes                    | Ramp Width (in)       | 49.0  | Yes        | Ramp XSlope (%) |                       | 0.9   |
| N/A                    | Flare Type LT         | N/A   | N/A        | Flare           | Type RT               | N/A   |
| N/A                    | Flare Slope LT (%)    | N/A   | N/A        | Flare           | Slope RT (%)          | N/A   |
| N/A                    | Flare Traversable LT? | N/A   | N/A        | Flare           | Traversable RT?       | N/A   |
| N/A                    | Landing Length (in)   | N/A   | N/A        | DWS             | Provided?             | N/A   |
| N/A                    | Landing Width (in)    | N/A   | N/A        | DWS             | Contrast?             | N/A   |
| N/A                    | Landing Slope (%)     | N/A   | N/A        | DWS             | Length (in)           | N/A   |
| N/A                    | Landing X Slope (%)   | N/A   | N/A        | DWS             | Full Width?           | N/A   |
| N/A                    | Landing Curb? (Y/N)   | N/A   | N/A        | DWS             | Offset (in)           | N/A   |
| N/A                    | Shared Landing?       | N/A   |            |                 |                       |       |
| N/A                    | Gutter Ponding?       | N/A   | N/A        | Gutte           | r Slope (%)           | N/A   |
| N/A                    | Gutter Lip Ht (in)    | N/A   | N/A        | Gutte           | r X Slope (%)         | N/A   |
| N/A                    | Painted X Walk1?      | Yes   | N/A        | Paint           | ed X Walk2?           | Yes   |
|                        | X Walk 1 Direction    | To NW |            | X Wa            | lk 2 Direction        | To SW |
| N/A                    | X Walk 1 Width (in)   | 111.0 | N/A        | X Wa            | lk 2 Width (in)       | 114.0 |
|                        | X Walk 1 Slope (%)    | 5.4   |            | X Wa            | lk 2 Slope (%)        | 3.2   |
|                        | X Walk 1 X Slope (%)  | 0.4   |            | X Wa            | lk 2 X Slope (%)      | 7.3   |
| N/A                    | Ramp inside XWalk1?   | Yes   | N/A        | Ramp            | inside XWalk2?        | Yes   |
|                        | Road Slope (%)        | 3.7   | N/A        | Clear           | Space?                | N/A   |
|                        | Road X Slope (%)      | 9.0   | N/A        | Clear           | Space to XWalk (in)   | N/A   |
| N/A                    | Any Obstructions?     | N/A   | N/A        | Storm           | Grate/Utility Hazard? | N/A   |
|                        | Obstruction Type      |       | l          | Storm           | n Grate/Utility Type  |       |
|                        |                       | N/A   |            |                 |                       | N/A   |