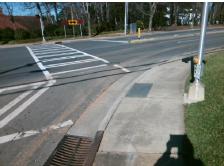

Surveyor Notes:

N/A

PROW/ADA:

Not Found, R304.2.2

Total Cost:

| Compliance Description |                       | Data  | Compliance |                 | Description           | Data  |
|------------------------|-----------------------|-------|------------|-----------------|-----------------------|-------|
| N/A                    | Ramp Length (in)      | 60.0  | No         | Ramp            | Slope (%)             | 9.7   |
| Yes                    | Ramp Width (in)       | 49.0  | Yes        | Ramp XSlope (%) |                       | 0.9   |
| N/A                    | Flare Type LT         | N/A   | N/A        | Flare           | Type RT               | N/A   |
| N/A                    | Flare Slope LT (%)    | N/A   | N/A        | Flare           | Slope RT (%)          | N/A   |
| N/A                    | Flare Traversable LT? | N/A   | N/A        | Flare           | Traversable RT?       | N/A   |
| N/A                    | Landing Length (in)   | N/A   | N/A        | DWS             | Provided?             | N/A   |
| N/A                    | Landing Width (in)    | N/A   | N/A        | DWS             | Contrast?             | N/A   |
| N/A                    | Landing Slope (%)     | N/A   | N/A        | DWS             | Length (in)           | N/A   |
| N/A                    | Landing X Slope (%)   | N/A   | N/A        | DWS             | Full Width?           | N/A   |
| N/A                    | Landing Curb? (Y/N)   | N/A   | N/A        | DWS             | Offset (in)           | N/A   |
| N/A                    | Shared Landing?       | N/A   |            |                 |                       |       |
| N/A                    | Gutter Ponding?       | N/A   | N/A        | Gutte           | r Slope (%)           | N/A   |
| N/A                    | Gutter Lip Ht (in)    | N/A   | N/A        | Gutte           | r X Slope (%)         | N/A   |
| N/A                    | Painted X Walk1?      | Yes   | N/A        | Paint           | ed X Walk2?           | Yes   |
|                        | X Walk 1 Direction    | To NW |            | X Wa            | lk 2 Direction        | To SW |
| N/A                    | X Walk 1 Width (in)   | 111.0 | N/A        | X Wa            | lk 2 Width (in)       | 114.0 |
|                        | X Walk 1 Slope (%)    | 5.4   |            | X Wa            | lk 2 Slope (%)        | 3.2   |
|                        | X Walk 1 X Slope (%)  | 0.4   |            | X Wa            | lk 2 X Slope (%)      | 7.3   |
| N/A                    | Ramp inside XWalk1?   | Yes   | N/A        | Ramp            | inside XWalk2?        | Yes   |
|                        | Road Slope (%)        | 3.7   | N/A        | Clear           | Space?                | N/A   |
|                        | Road X Slope (%)      | 9.0   | N/A        | Clear           | Space to XWalk (in)   | N/A   |
| N/A                    | Any Obstructions?     | N/A   | N/A        | Storm           | Grate/Utility Hazard? | N/A   |
|                        | Obstruction Type      |       | l          | Storm           | n Grate/Utility Type  |       |
|                        |                       | N/A   |            |                 |                       | N/A   |