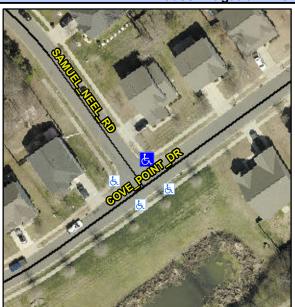

## Access Compliance Report Public Rights-of-Way (Curb Ramps)

Intersection ID: 50665 Main Street: SAMUEL\_NEEL\_RD Cross Street: COVE\_POINT\_DR Location: NE
ADA ID: CA64A7CD6F3B Ramp Type: PerpDiag Initial Pass/Fail: Fail Overall Compliance: No Severity Score: 22.5

## Field Measurements/Component Compliance

Street 1 Name
Stop Condition-Street 2
Street 2 Name
Stop Condition-Street 1

SAMUEL NEEL RD
StopSign
COVE POINT DR

Possible Solutions:

Remove & Replace Curb Ramp With
Two New Directional Ramps or
Equivalent.