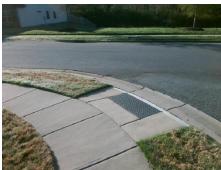

Surveyor Notes:

N/A

PROW/ADA:

R304.5.1, R304.2.2, R304.5.3

None

| Compliance Description |                       | Data  | Compliance Description |                             | Data  |
|------------------------|-----------------------|-------|------------------------|-----------------------------|-------|
| N/A                    | Ramp Length (in)      | 47.0  | No                     | Ramp Slope (%)              | 8.9   |
| No                     | Ramp Width (in)       | 47.5  | No                     | Ramp XSlope (%)             | 3.8   |
| N/A                    | Flare Type LT         | N/A   | N/A                    | Flare Type RT               | N/A   |
| N/A                    | Flare Slope LT (%)    | N/A   | N/A                    | Flare Slope RT (%)          | N/A   |
| N/A                    | Flare Traversable LT? | N/A   | N/A                    | Flare Traversable RT?       | N/A   |
| N/A                    | Landing Length (in)   | N/A   | N/A                    | DWS Provided?               | N/A   |
| N/A                    | Landing Width (in)    | N/A   | N/A                    | DWS Contrast?               | N/A   |
| N/A                    | Landing Slope (%)     | N/A   | N/A                    | DWS Length (in)             | N/A   |
| N/A                    | Landing X Slope (%)   | N/A   | N/A                    | DWS Full Width?             | N/A   |
| N/A                    | Landing Curb? (Y/N)   | N/A   | N/A                    | DWS Offset (in)             | N/A   |
| N/A                    | Shared Landing?       | N/A   |                        |                             |       |
| N/A                    | Gutter Ponding?       | N/A   | N/A                    | Gutter Slope (%)            | N/A   |
| N/A                    | Gutter Lip Ht (in)    | N/A   | N/A                    | Gutter X Slope (%)          | N/A   |
| N/A                    | Painted X Walk1?      | No    | N/A                    | Painted X Walk2?            | No    |
|                        | X Walk 1 Direction    | To SW |                        | X Walk 2 Direction          | To SE |
| N/A                    | X Walk 1 Width (in)   | N/A   | N/A                    | X Walk 2 Width (in)         | N/A   |
|                        | X Walk 1 Slope (%)    | 0.4   |                        | X Walk 2 Slope (%)          | 0.9   |
|                        | X Walk 1 X Slope (%)  | 2.4   |                        | X Walk 2 X Slope (%)        | 0.6   |
| N/A                    | Ramp inside XWalk1?   | N/A   | N/A                    | Ramp inside XWalk2?         | N/A   |
|                        | Road Slope (%)        | 2.1   | N/A                    | Clear Space?                | N/A   |
|                        | Road X Slope (%)      | 0.3   | N/A                    | Clear Space to XWalk (in)   | N/A   |
| N/A                    | Any Obstructions?     | N/A   | N/A                    | Storm Grate/Utility Hazard? | N/A   |
|                        | Obstruction Type      |       |                        | Storm Grate/Utility Type    |       |
|                        |                       | N/A   |                        |                             | N/A   |