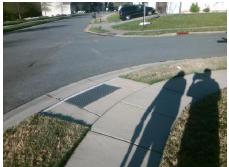

Surveyor Notes:

N/A

PROW/ADA:

R304.5.1, R304.2.2, R304.5.3

None

| Compliance Description |                       | Data  | Compliance Description |                             | Data  |
|------------------------|-----------------------|-------|------------------------|-----------------------------|-------|
| N/A                    | Ramp Length (in)      | 47.0  | No                     | Ramp Slope (%)              | 8.9   |
| No                     | Ramp Width (in)       | 47.5  | No                     | Ramp XSlope (%)             | 3.8   |
| N/A                    | Flare Type LT         | N/A   | N/A                    | Flare Type RT               | N/A   |
| N/A                    | Flare Slope LT (%)    | N/A   | N/A                    | Flare Slope RT (%)          | N/A   |
| N/A                    | Flare Traversable LT? | N/A   | N/A                    | Flare Traversable RT?       | N/A   |
| N/A                    | Landing Length (in)   | N/A   | N/A                    | DWS Provided?               | N/A   |
| N/A                    | Landing Width (in)    | N/A   | N/A                    | DWS Contrast?               | N/A   |
| N/A                    | Landing Slope (%)     | N/A   | N/A                    | DWS Length (in)             | N/A   |
| N/A                    | Landing X Slope (%)   | N/A   | N/A                    | DWS Full Width?             | N/A   |
| N/A                    | Landing Curb? (Y/N)   | N/A   | N/A                    | DWS Offset (in)             | N/A   |
| N/A                    | Shared Landing?       | N/A   |                        |                             |       |
| N/A                    | Gutter Ponding?       | N/A   | N/A                    | Gutter Slope (%)            | N/A   |
| N/A                    | Gutter Lip Ht (in)    | N/A   | N/A                    | Gutter X Slope (%)          | N/A   |
| N/A                    | Painted X Walk1?      | No    | N/A                    | Painted X Walk2?            | No    |
|                        | X Walk 1 Direction    | To SW |                        | X Walk 2 Direction          | To SE |
| N/A                    | X Walk 1 Width (in)   | N/A   | N/A                    | X Walk 2 Width (in)         | N/A   |
|                        | X Walk 1 Slope (%)    | 0.4   |                        | X Walk 2 Slope (%)          | 0.9   |
|                        | X Walk 1 X Slope (%)  | 2.4   |                        | X Walk 2 X Slope (%)        | 0.6   |
| N/A                    | Ramp inside XWalk1?   | N/A   | N/A                    | Ramp inside XWalk2?         | N/A   |
|                        | Road Slope (%)        | 2.1   | N/A                    | Clear Space?                | N/A   |
|                        | Road X Slope (%)      | 0.3   | N/A                    | Clear Space to XWalk (in)   | N/A   |
| N/A                    | Any Obstructions?     | N/A   | N/A                    | Storm Grate/Utility Hazard? | N/A   |
|                        | Obstruction Type      |       |                        | Storm Grate/Utility Type    |       |
|                        |                       | N/A   |                        |                             | N/A   |