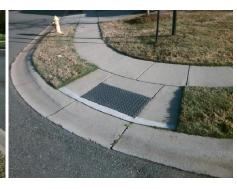

Surveyor Notes:

N/A

PROW/ADA:

R304.5.1, R304.2.2, R304.5.3

None

| Compliance Description |                       | Data  | Compliance Description |                             | Data  |
|------------------------|-----------------------|-------|------------------------|-----------------------------|-------|
| N/A                    | Ramp Length (in)      | 47.0  | No                     | Ramp Slope (%)              | 8.9   |
| No                     | Ramp Width (in)       | 47.5  | No                     | Ramp XSlope (%)             | 3.8   |
| N/A                    | Flare Type LT         | N/A   | N/A                    | Flare Type RT               | N/A   |
| N/A                    | Flare Slope LT (%)    | N/A   | N/A                    | Flare Slope RT (%)          | N/A   |
| N/A                    | Flare Traversable LT? | N/A   | N/A                    | Flare Traversable RT?       | N/A   |
| N/A                    | Landing Length (in)   | N/A   | N/A                    | DWS Provided?               | N/A   |
| N/A                    | Landing Width (in)    | N/A   | N/A                    | DWS Contrast?               | N/A   |
| N/A                    | Landing Slope (%)     | N/A   | N/A                    | DWS Length (in)             | N/A   |
| N/A                    | Landing X Slope (%)   | N/A   | N/A                    | DWS Full Width?             | N/A   |
| N/A                    | Landing Curb? (Y/N)   | N/A   | N/A                    | DWS Offset (in)             | N/A   |
| N/A                    | Shared Landing?       | N/A   |                        |                             |       |
| N/A                    | Gutter Ponding?       | N/A   | N/A                    | Gutter Slope (%)            | N/A   |
| N/A                    | Gutter Lip Ht (in)    | N/A   | N/A                    | Gutter X Slope (%)          | N/A   |
| N/A                    | Painted X Walk1?      | No    | N/A                    | Painted X Walk2?            | No    |
|                        | X Walk 1 Direction    | To SW |                        | X Walk 2 Direction          | To SE |
| N/A                    | X Walk 1 Width (in)   | N/A   | N/A                    | X Walk 2 Width (in)         | N/A   |
|                        | X Walk 1 Slope (%)    | 0.4   |                        | X Walk 2 Slope (%)          | 0.9   |
|                        | X Walk 1 X Slope (%)  | 2.4   |                        | X Walk 2 X Slope (%)        | 0.6   |
| N/A                    | Ramp inside XWalk1?   | N/A   | N/A                    | Ramp inside XWalk2?         | N/A   |
|                        | Road Slope (%)        | 2.1   | N/A                    | Clear Space?                | N/A   |
|                        | Road X Slope (%)      | 0.3   | N/A                    | Clear Space to XWalk (in)   | N/A   |
| N/A                    | Any Obstructions?     | N/A   | N/A                    | Storm Grate/Utility Hazard? | N/A   |
|                        | Obstruction Type      |       |                        | Storm Grate/Utility Type    |       |
|                        |                       | N/A   |                        |                             | N/A   |