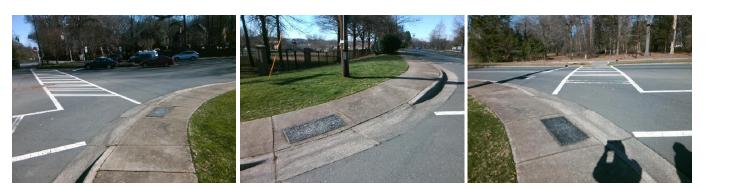

## Access Compliance Report Public Rights-of-Way (Curb Ramps)

| Intersection ID: 20410 Main Street: CARMEL_RD Cross Street: FAIRVIEW_RD                             |                                             |        |                                            |                       |                 |         | Location:                   | SW    |
|-----------------------------------------------------------------------------------------------------|---------------------------------------------|--------|--------------------------------------------|-----------------------|-----------------|---------|-----------------------------|-------|
| ADA ID: CA6AF528869B Ramp T                                                                         | ID: CA6AF528869B Ramp Type: PerpDiag        |        | Initial Pass/Fail: Fail Overall Compliance |                       |                 | ice: No | Severity Score:             | 37.5  |
| Codes/Mitigation Info/Possible Solution                                                             |                                             |        |                                            |                       | nent Compliance |         |                             |       |
| 5. <u>5</u> , <u>6</u> | Possible Solutions:                         |        |                                            |                       |                 |         | Compliance Description Data |       |
|                                                                                                     | Remove & Replace Curb Ramp W                | /ith N | I/A                                        | Ramp Length (in)      | 60.0            |         | Ramp Slope (%)              | 8.7   |
|                                                                                                     | Two New Directional Ramps or<br>Equivalent. |        | 'es                                        | Ramp Width (in)       | 120.0           | No      | Ramp XSlope (%)             | 9.2   |
|                                                                                                     |                                             | N      | / <b>A</b>                                 | Flare Type LT         | N/A             | N/A     | Flare Type RT               | N/A   |
|                                                                                                     |                                             | Ν      | I/A                                        | Flare Slope LT (%)    | N/A             | N/A     | Flare Slope RT (%)          | N/A   |
|                                                                                                     |                                             | Ν      | I/A                                        | Flare Traversable LT? | N/A             | N/A     | Flare Traversable RT?       | N/A   |
|                                                                                                     |                                             | Ν      | I/A                                        | Landing Length (in)   | N/A             | N/A     | DWS Provided?               | N/A   |
|                                                                                                     | Surveyor Notes:                             | Ν      | I/A                                        | Landing Width (in)    | N/A             | N/A     | DWS Contrast?               | N/A   |
|                                                                                                     | N/A                                         | Ν      | I/A                                        | Landing Slope (%)     | N/A             | N/A     | DWS Length (in)             | N/A   |
|                                                                                                     |                                             | Ν      | I/A                                        | Landing X Slope (%)   | N/A             | N/A     | DWS Full Width?             | N/A   |
|                                                                                                     |                                             | Ν      | I/A                                        | Landing Curb? (Y/N)   | N/A             | N/A     | DWS Offset (in)             | N/A   |
|                                                                                                     |                                             | Ν      | I/A                                        | Shared Landing?       | N/A             |         |                             |       |
|                                                                                                     | PROW/ADA:                                   | Ν      | I/A                                        | Gutter Ponding?       | N/A             | N/A     | Gutter Slope (%)            | N/A   |
|                                                                                                     | Not Found, R304.2.2, R304.5.3               | Ν      | / <b>A</b>                                 | Gutter Lip Ht (in)    | N/A             | N/A     | Gutter X Slope (%)          | N/A   |
|                                                                                                     |                                             | Ν      | I/A                                        | Painted X Walk1?      | Yes             | N/A     | Painted X Walk2?            | Yes   |
|                                                                                                     |                                             |        |                                            | X Walk 1 Direction    | To NE           |         | X Walk 2 Direction          | To NW |
|                                                                                                     |                                             | Ν      | I/A                                        | X Walk 1 Width (in)   | 127.0           | N/A     | X Walk 2 Width (in)         | 120.0 |
| Street 1 Name CARMEL RD                                                                             | _                                           |        |                                            | X Walk 1 Slope (%)    | 0.3             |         | X Walk 2 Slope (%)          | 7.5   |
| Stop Condition-Street 2 Signal                                                                      |                                             |        |                                            | X Walk 1 X Slope (%)  | 6.3             |         | X Walk 2 X Slope (%)        | 1.7   |
| Street 2 Name FAIRVIEW RD                                                                           |                                             | Ν      | I/A                                        | Ramp inside XWalk1?   | Yes             | N/A     | Ramp inside XWalk2?         | Yes   |
| Stop Condition-Street 1 Signal                                                                      |                                             |        |                                            | Road Slope (%)        | 5.6             | N/A     | Clear Space?                | N/A   |
| -                                                                                                   |                                             |        |                                            | Road X Slope (%)      | 3.2             | N/A     | Clear Space to XWalk (in)   | N/A   |
|                                                                                                     |                                             | N      | I/A                                        | Any Obstructions?     | N/A             | N/A     | Storm Grate/Utility Hazard? | N/A   |
|                                                                                                     | Total Cost: \$ 32                           | 200.00 |                                            | Obstruction Type      |                 |         | Storm Grate/Utility Type    |       |
|                                                                                                     |                                             |        |                                            |                       | N/A             |         |                             | N/A   |